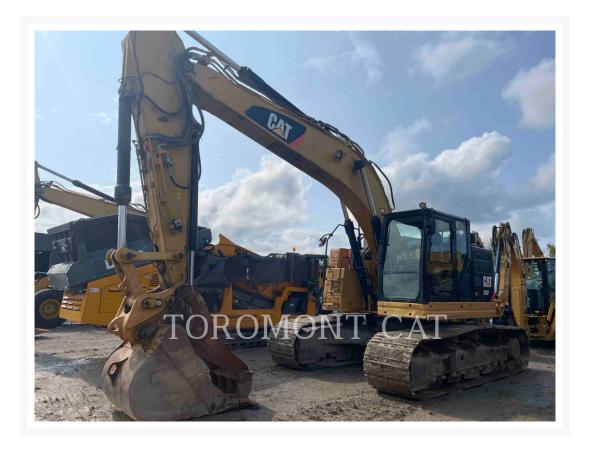

Used 2016 CATERPILLAR 335FL

# 2016 CATERPILLAR 335FL

\$88,652.48 USD\* USD price is for information only. Payment on the site is in Canadian dollars

\$125,000.00 CAD

## **Additional Information**

| Manufacturer   | CATERPILLAR                                                                                                                                                                                                                                                                                                                                                                                                                                                                                                                                                                                     |
|----------------|-------------------------------------------------------------------------------------------------------------------------------------------------------------------------------------------------------------------------------------------------------------------------------------------------------------------------------------------------------------------------------------------------------------------------------------------------------------------------------------------------------------------------------------------------------------------------------------------------|
|                |                                                                                                                                                                                                                                                                                                                                                                                                                                                                                                                                                                                                 |
| Year           | 2016                                                                                                                                                                                                                                                                                                                                                                                                                                                                                                                                                                                            |
| Hours          | 12,600 hours                                                                                                                                                                                                                                                                                                                                                                                                                                                                                                                                                                                    |
| Location       | Orillia, ON                                                                                                                                                                                                                                                                                                                                                                                                                                                                                                                                                                                     |
| Serial number  | KNE00527                                                                                                                                                                                                                                                                                                                                                                                                                                                                                                                                                                                        |
| Features       | <ul> <li>Air Conditioner</li> <li>Auto Lube</li> <li>Auxiliary Hydraulics Pressure - High Pressure</li> <li>BOOM, REACH 20'3" HD</li> <li>Coupler - Quick</li> <li>Coupler Type - Hydraulic</li> <li>Emissions Level - EU - IV</li> <li>Emissions Level - Japan - STEP 4 FINAL</li> <li>Engine Enclosures</li> <li>Lighting</li> <li>Radio - AM FM Radio</li> <li>Regulatory Status -</li> <li>CAT_NR_EPA/CARB_MLIT_EU_R120_China Export</li> <li>Stick - Long</li> <li>STICK, R10'6"CB2</li> <li>Straight Travel Pedal</li> <li>Thumb Type - Hydraulic</li> <li>Undercarriage, Long</li> </ul> |
| Inventory Type | Used                                                                                                                                                                                                                                                                                                                                                                                                                                                                                                                                                                                            |
| Model Number   | 335FL                                                                                                                                                                                                                                                                                                                                                                                                                                                                                                                                                                                           |
| Seller         | Toromont Cat                                                                                                                                                                                                                                                                                                                                                                                                                                                                                                                                                                                    |
| Deposit        | \$500.00 CAD                                                                                                                                                                                                                                                                                                                                                                                                                                                                                                                                                                                    |
| Certification  | Cat Certified Used                                                                                                                                                                                                                                                                                                                                                                                                                                                                                                                                                                              |