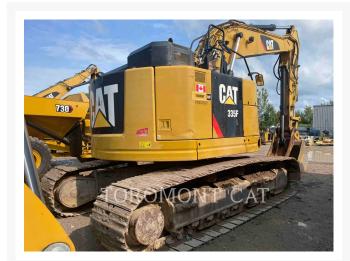

Used 2016 CATERPILLAR 335FL

# 2016 CATERPILLAR 335FL

\$88,652.48 USD\* USD price is for information only. Payment on the site is in Canadian dollars

\$125,000.00 CAD

## **Additional Information**

| Manufacturer   | CATERPILLAR                                                                                                                                                                                                                                                                                                                                                                                                                                                                                                                                                                                     |
|----------------|-------------------------------------------------------------------------------------------------------------------------------------------------------------------------------------------------------------------------------------------------------------------------------------------------------------------------------------------------------------------------------------------------------------------------------------------------------------------------------------------------------------------------------------------------------------------------------------------------|
|                |                                                                                                                                                                                                                                                                                                                                                                                                                                                                                                                                                                                                 |
| Year           | 2016                                                                                                                                                                                                                                                                                                                                                                                                                                                                                                                                                                                            |
| Hours          | 12,600 hours                                                                                                                                                                                                                                                                                                                                                                                                                                                                                                                                                                                    |
| Location       | Orillia, ON                                                                                                                                                                                                                                                                                                                                                                                                                                                                                                                                                                                     |
| Serial number  | KNE00527                                                                                                                                                                                                                                                                                                                                                                                                                                                                                                                                                                                        |
| Features       | <ul> <li>Air Conditioner</li> <li>Auto Lube</li> <li>Auxiliary Hydraulics Pressure - High Pressure</li> <li>BOOM, REACH 20'3" HD</li> <li>Coupler - Quick</li> <li>Coupler Type - Hydraulic</li> <li>Emissions Level - EU - IV</li> <li>Emissions Level - Japan - STEP 4 FINAL</li> <li>Engine Enclosures</li> <li>Lighting</li> <li>Radio - AM FM Radio</li> <li>Regulatory Status -</li> <li>CAT_NR_EPA/CARB_MLIT_EU_R120_China Export</li> <li>Stick - Long</li> <li>STICK, R10'6"CB2</li> <li>Straight Travel Pedal</li> <li>Thumb Type - Hydraulic</li> <li>Undercarriage, Long</li> </ul> |
| Inventory Type | Used                                                                                                                                                                                                                                                                                                                                                                                                                                                                                                                                                                                            |
| Model Number   | 335FL                                                                                                                                                                                                                                                                                                                                                                                                                                                                                                                                                                                           |
| Seller         | Toromont Cat                                                                                                                                                                                                                                                                                                                                                                                                                                                                                                                                                                                    |
| Deposit        | \$500.00 CAD                                                                                                                                                                                                                                                                                                                                                                                                                                                                                                                                                                                    |
| Certification  | Cat Certified Used                                                                                                                                                                                                                                                                                                                                                                                                                                                                                                                                                                              |