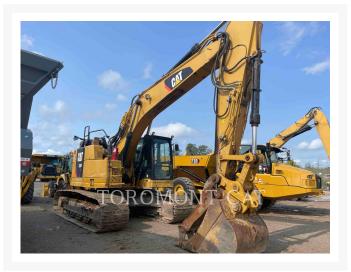

Used 2016 CATERPILLAR 335FL

# 2016 CATERPILLAR 335FL

\$88,652.48 USD\* USD price is for information only. Payment on the site is in Canadian dollars

\$125,000.00 CAD

## **Additional Information**

| Manufacturer   | CATERPILLAR                                                                                                                                                                                                                                                                                                                                                                                                                                                                                                                                                                                     |
|----------------|-------------------------------------------------------------------------------------------------------------------------------------------------------------------------------------------------------------------------------------------------------------------------------------------------------------------------------------------------------------------------------------------------------------------------------------------------------------------------------------------------------------------------------------------------------------------------------------------------|
|                |                                                                                                                                                                                                                                                                                                                                                                                                                                                                                                                                                                                                 |
| Year           | 2016                                                                                                                                                                                                                                                                                                                                                                                                                                                                                                                                                                                            |
| Hours          | 12,600 hours                                                                                                                                                                                                                                                                                                                                                                                                                                                                                                                                                                                    |
| Location       | Orillia, ON                                                                                                                                                                                                                                                                                                                                                                                                                                                                                                                                                                                     |
| Serial number  | KNE00527                                                                                                                                                                                                                                                                                                                                                                                                                                                                                                                                                                                        |
| Features       | <ul> <li>Air Conditioner</li> <li>Auto Lube</li> <li>Auxiliary Hydraulics Pressure - High Pressure</li> <li>BOOM, REACH 20'3" HD</li> <li>Coupler - Quick</li> <li>Coupler Type - Hydraulic</li> <li>Emissions Level - EU - IV</li> <li>Emissions Level - Japan - STEP 4 FINAL</li> <li>Engine Enclosures</li> <li>Lighting</li> <li>Radio - AM FM Radio</li> <li>Regulatory Status -</li> <li>CAT_NR_EPA/CARB_MLIT_EU_R120_China Export</li> <li>Stick - Long</li> <li>STICK, R10'6"CB2</li> <li>Straight Travel Pedal</li> <li>Thumb Type - Hydraulic</li> <li>Undercarriage, Long</li> </ul> |
| Inventory Type | Used                                                                                                                                                                                                                                                                                                                                                                                                                                                                                                                                                                                            |
| Model Number   | 335FL                                                                                                                                                                                                                                                                                                                                                                                                                                                                                                                                                                                           |
| Seller         | Toromont Cat                                                                                                                                                                                                                                                                                                                                                                                                                                                                                                                                                                                    |
| Deposit        | \$500.00 CAD                                                                                                                                                                                                                                                                                                                                                                                                                                                                                                                                                                                    |
| Certification  | Cat Certified Used                                                                                                                                                                                                                                                                                                                                                                                                                                                                                                                                                                              |