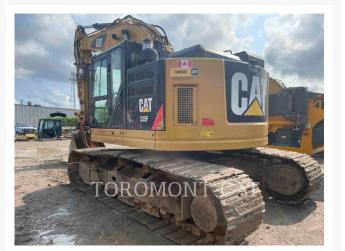

Used 2016 CATERPILLAR 335FL

# 2016 CATERPILLAR 335FL

\$88,652.48 USD\* USD price is for information only. Payment on the site is in Canadian dollars

\$125,000.00 CAD

## **Additional Information**

| Manufacturer   | CATERPILLAR                                                                                                                                                                                                                                                                                                                                                                                                                                                                                                                                                                                     |
|----------------|-------------------------------------------------------------------------------------------------------------------------------------------------------------------------------------------------------------------------------------------------------------------------------------------------------------------------------------------------------------------------------------------------------------------------------------------------------------------------------------------------------------------------------------------------------------------------------------------------|
|                |                                                                                                                                                                                                                                                                                                                                                                                                                                                                                                                                                                                                 |
| Year           | 2016                                                                                                                                                                                                                                                                                                                                                                                                                                                                                                                                                                                            |
| Hours          | 12,600 hours                                                                                                                                                                                                                                                                                                                                                                                                                                                                                                                                                                                    |
| Location       | Orillia, ON                                                                                                                                                                                                                                                                                                                                                                                                                                                                                                                                                                                     |
| Serial number  | KNE00527                                                                                                                                                                                                                                                                                                                                                                                                                                                                                                                                                                                        |
| Features       | <ul> <li>Air Conditioner</li> <li>Auto Lube</li> <li>Auxiliary Hydraulics Pressure - High Pressure</li> <li>BOOM, REACH 20'3" HD</li> <li>Coupler - Quick</li> <li>Coupler Type - Hydraulic</li> <li>Emissions Level - EU - IV</li> <li>Emissions Level - Japan - STEP 4 FINAL</li> <li>Engine Enclosures</li> <li>Lighting</li> <li>Radio - AM FM Radio</li> <li>Regulatory Status -</li> <li>CAT_NR_EPA/CARB_MLIT_EU_R120_China Export</li> <li>Stick - Long</li> <li>STICK, R10'6"CB2</li> <li>Straight Travel Pedal</li> <li>Thumb Type - Hydraulic</li> <li>Undercarriage, Long</li> </ul> |
| Inventory Type | Used                                                                                                                                                                                                                                                                                                                                                                                                                                                                                                                                                                                            |
| Model Number   | 335FL                                                                                                                                                                                                                                                                                                                                                                                                                                                                                                                                                                                           |
| Seller         | Toromont Cat                                                                                                                                                                                                                                                                                                                                                                                                                                                                                                                                                                                    |
| Deposit        | \$500.00 CAD                                                                                                                                                                                                                                                                                                                                                                                                                                                                                                                                                                                    |
| Certification  | Cat Certified Used                                                                                                                                                                                                                                                                                                                                                                                                                                                                                                                                                                              |