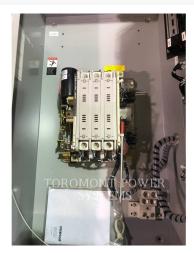

# **Additional Information**

| Manufacturer      | CATERPILLAR                                                                      |
|-------------------|----------------------------------------------------------------------------------|
| Year              | 2011                                                                             |
| Hours             | 1 hour                                                                           |
| Serial number     | TSB01724                                                                         |
| Features          | • 60 HZ<br>• 600 VOLTS<br>• AUTOMATIC TRANSFER SWITCH<br>• Online Owner's Manual |
| Inventory Type    | Used                                                                             |
| Model Number      | CTGAD40E                                                                         |
| Location          | Pointe-Claire, QC                                                                |
| Seller            | Toromont Cat                                                                     |
| Engine power (kW) | 100 - 200                                                                        |
| Voltage (V)       | 600                                                                              |