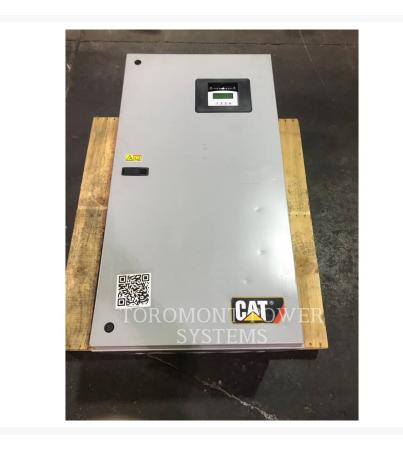

Used 2011 CATERPILLAR CTGAD40E 400A 208V

# 2011 CATERPILLAR CTGAD40E 400A 208V

\$1,071.43 USD\*

USD price is for information only. Payment on the site is in Canadian dollars

\$1,500.00 CAD

# **Additional Information**

| Manufacturer      | CATERPILLAR                                                                      |
|-------------------|----------------------------------------------------------------------------------|
| Year              | 2011                                                                             |
| Hours             | 1 hour                                                                           |
| Serial number     | TSB01724                                                                         |
| Features          | • 60 HZ<br>• 600 VOLTS<br>• AUTOMATIC TRANSFER SWITCH<br>• Online Owner's Manual |
| Inventory Type    | Used                                                                             |
| Model Number      | CTGAD40E                                                                         |
| Location          | Pointe-Claire, QC                                                                |
| Seller            | Toromont Cat                                                                     |
| Engine power (kW) | 100 - 200                                                                        |
| Voltage (V)       | 600                                                                              |