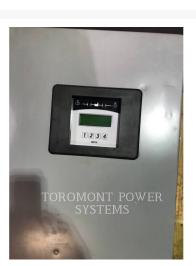

# **Additional Information**

| Manufacturer      | CATERPILLAR                                                                      |
|-------------------|----------------------------------------------------------------------------------|
| Year              | 2011                                                                             |
| Hours             | 1 hour                                                                           |
| Serial number     | TSB01724                                                                         |
| Features          | • 60 HZ<br>• 600 VOLTS<br>• AUTOMATIC TRANSFER SWITCH<br>• Online Owner's Manual |
| Inventory Type    | Used                                                                             |
| Model Number      | CTGAD40E                                                                         |
| Location          | Pointe-Claire, QC                                                                |
| Seller            | Toromont Cat                                                                     |
| Engine power (kW) | 100 - 200                                                                        |
| Voltage (V)       | 600                                                                              |