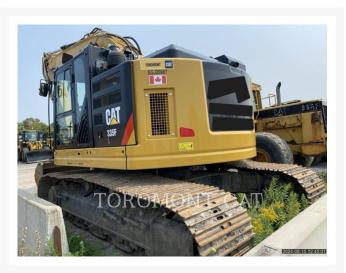

# 2020 CATERPILLAR 335FL

\$233,333.33 USD\*

USD price is for information only. Payment on the site is

in Canadian

\$329,000.00

CAD

#### **Additional Information**

| Manufacturer<br>Year | CATERPILLAR 2020                                                                                                                                                                                                                                                                                                                                                                                                                |
|----------------------|---------------------------------------------------------------------------------------------------------------------------------------------------------------------------------------------------------------------------------------------------------------------------------------------------------------------------------------------------------------------------------------------------------------------------------|
| Hours                | 4,648 hours                                                                                                                                                                                                                                                                                                                                                                                                                     |
| Location             | OTTAWA, ON                                                                                                                                                                                                                                                                                                                                                                                                                      |
| Serial number        | SGJ20987                                                                                                                                                                                                                                                                                                                                                                                                                        |
| Features             | <ul> <li>Coupler - Quick</li> <li>Coupler Type - Hydraulic</li> <li>Emissions Level - EPA - EPA TIER 4f</li> <li>Emissions Level - Japan - STEP 4 FINAL</li> <li>Engine Enclosures</li> <li>Lighting</li> <li>Mirrors</li> <li>Regulatory Status - CAT_Korea</li> <li>Regulatory Status -</li> <li>CAT_NR_EPA/CARB_MLIT_R120_R96_China Exp_EU Exp</li> <li>Ultra Low Sulfur Diesel Fuel</li> <li>Undercarriage, Long</li> </ul> |
| Inventory Type       | Used                                                                                                                                                                                                                                                                                                                                                                                                                            |
| Model Number         | 335FL                                                                                                                                                                                                                                                                                                                                                                                                                           |
| Seller               | Toromont Cat                                                                                                                                                                                                                                                                                                                                                                                                                    |
| Deposit              | \$500.00 CAD                                                                                                                                                                                                                                                                                                                                                                                                                    |
|                      |                                                                                                                                                                                                                                                                                                                                                                                                                                 |