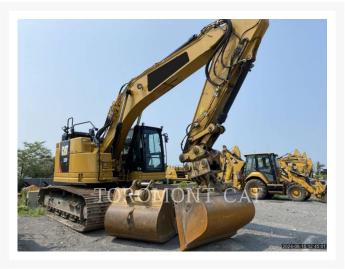

# 2020 CATERPILLAR 335FL

\$233,333.33 USD\*

USD price is for information only. Payment on the site is

in Canadian

\$329,000.00

CAD

#### **Additional Information**

| Manufacturer<br>Year | CATERPILLAR 2020                                                                                                                                                                                                                                                                                                                                                                                                                |
|----------------------|---------------------------------------------------------------------------------------------------------------------------------------------------------------------------------------------------------------------------------------------------------------------------------------------------------------------------------------------------------------------------------------------------------------------------------|
| Hours                | 4,648 hours                                                                                                                                                                                                                                                                                                                                                                                                                     |
| Location             | OTTAWA, ON                                                                                                                                                                                                                                                                                                                                                                                                                      |
| Serial number        | SGJ20987                                                                                                                                                                                                                                                                                                                                                                                                                        |
| Features             | <ul> <li>Coupler - Quick</li> <li>Coupler Type - Hydraulic</li> <li>Emissions Level - EPA - EPA TIER 4f</li> <li>Emissions Level - Japan - STEP 4 FINAL</li> <li>Engine Enclosures</li> <li>Lighting</li> <li>Mirrors</li> <li>Regulatory Status - CAT_Korea</li> <li>Regulatory Status -</li> <li>CAT_NR_EPA/CARB_MLIT_R120_R96_China Exp_EU Exp</li> <li>Ultra Low Sulfur Diesel Fuel</li> <li>Undercarriage, Long</li> </ul> |
| Inventory Type       | Used                                                                                                                                                                                                                                                                                                                                                                                                                            |
| Model Number         | 335FL                                                                                                                                                                                                                                                                                                                                                                                                                           |
| Seller               | Toromont Cat                                                                                                                                                                                                                                                                                                                                                                                                                    |
| Deposit              | \$500.00 CAD                                                                                                                                                                                                                                                                                                                                                                                                                    |
|                      |                                                                                                                                                                                                                                                                                                                                                                                                                                 |