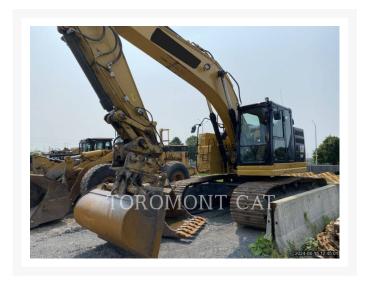

# 2020 CATERPILLAR 335FL

\$233,333.33 USD\*

USD price is for information only. Payment on the site is

in Canadian

\$329,000.00

CAD

#### **Additional Information**

| Manufacturer<br>Year | CATERPILLAR 2020                                                                                                                                                                                                                                                                                                                                                                                                                |
|----------------------|---------------------------------------------------------------------------------------------------------------------------------------------------------------------------------------------------------------------------------------------------------------------------------------------------------------------------------------------------------------------------------------------------------------------------------|
| Hours                | 4,648 hours                                                                                                                                                                                                                                                                                                                                                                                                                     |
| Location             | OTTAWA, ON                                                                                                                                                                                                                                                                                                                                                                                                                      |
| Serial number        | SGJ20987                                                                                                                                                                                                                                                                                                                                                                                                                        |
| Features             | <ul> <li>Coupler - Quick</li> <li>Coupler Type - Hydraulic</li> <li>Emissions Level - EPA - EPA TIER 4f</li> <li>Emissions Level - Japan - STEP 4 FINAL</li> <li>Engine Enclosures</li> <li>Lighting</li> <li>Mirrors</li> <li>Regulatory Status - CAT_Korea</li> <li>Regulatory Status -</li> <li>CAT_NR_EPA/CARB_MLIT_R120_R96_China Exp_EU Exp</li> <li>Ultra Low Sulfur Diesel Fuel</li> <li>Undercarriage, Long</li> </ul> |
| Inventory Type       | Used                                                                                                                                                                                                                                                                                                                                                                                                                            |
| Model Number         | 335FL                                                                                                                                                                                                                                                                                                                                                                                                                           |
| Seller               | Toromont Cat                                                                                                                                                                                                                                                                                                                                                                                                                    |
| Deposit              | \$500.00 CAD                                                                                                                                                                                                                                                                                                                                                                                                                    |
|                      |                                                                                                                                                                                                                                                                                                                                                                                                                                 |