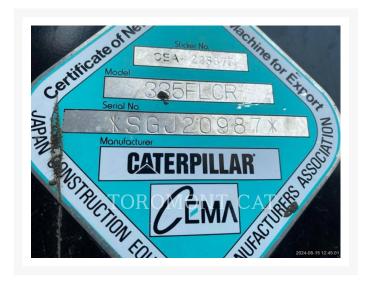

#### **Additional Information**

| Manufacturer<br>Year | CATERPILLAR 2020                                                                                                                                                                                                                                                                                                                                                                                                                |
|----------------------|---------------------------------------------------------------------------------------------------------------------------------------------------------------------------------------------------------------------------------------------------------------------------------------------------------------------------------------------------------------------------------------------------------------------------------|
| Hours                | 4,648 hours                                                                                                                                                                                                                                                                                                                                                                                                                     |
| Location             | OTTAWA, ON                                                                                                                                                                                                                                                                                                                                                                                                                      |
| Serial number        | SGJ20987                                                                                                                                                                                                                                                                                                                                                                                                                        |
| Features             | <ul> <li>Coupler - Quick</li> <li>Coupler Type - Hydraulic</li> <li>Emissions Level - EPA - EPA TIER 4f</li> <li>Emissions Level - Japan - STEP 4 FINAL</li> <li>Engine Enclosures</li> <li>Lighting</li> <li>Mirrors</li> <li>Regulatory Status - CAT_Korea</li> <li>Regulatory Status -</li> <li>CAT_NR_EPA/CARB_MLIT_R120_R96_China Exp_EU Exp</li> <li>Ultra Low Sulfur Diesel Fuel</li> <li>Undercarriage, Long</li> </ul> |
| Inventory Type       | Used                                                                                                                                                                                                                                                                                                                                                                                                                            |
| Model Number         | 335FL                                                                                                                                                                                                                                                                                                                                                                                                                           |
| Seller               | Toromont Cat                                                                                                                                                                                                                                                                                                                                                                                                                    |
| Deposit              | \$500.00 CAD                                                                                                                                                                                                                                                                                                                                                                                                                    |
|                      |                                                                                                                                                                                                                                                                                                                                                                                                                                 |

#### **Certifications**