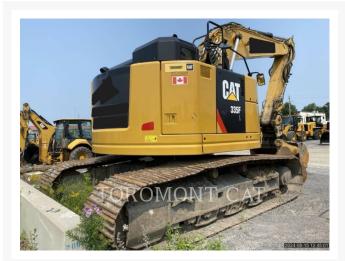

# 2020 CATERPILLAR 335FL

\$233,333.33 USD\*

USD price is for information only. Payment on the site is

in Canadian

\$329,000.00

CAD

#### **Additional Information**

| Manufacturer<br>Year | CATERPILLAR 2020                                                                                                                                                                                                                                                                                                                                                                                                                |
|----------------------|---------------------------------------------------------------------------------------------------------------------------------------------------------------------------------------------------------------------------------------------------------------------------------------------------------------------------------------------------------------------------------------------------------------------------------|
| Hours                | 4,648 hours                                                                                                                                                                                                                                                                                                                                                                                                                     |
| Location             | OTTAWA, ON                                                                                                                                                                                                                                                                                                                                                                                                                      |
| Serial number        | SGJ20987                                                                                                                                                                                                                                                                                                                                                                                                                        |
| Features             | <ul> <li>Coupler - Quick</li> <li>Coupler Type - Hydraulic</li> <li>Emissions Level - EPA - EPA TIER 4f</li> <li>Emissions Level - Japan - STEP 4 FINAL</li> <li>Engine Enclosures</li> <li>Lighting</li> <li>Mirrors</li> <li>Regulatory Status - CAT_Korea</li> <li>Regulatory Status -</li> <li>CAT_NR_EPA/CARB_MLIT_R120_R96_China Exp_EU Exp</li> <li>Ultra Low Sulfur Diesel Fuel</li> <li>Undercarriage, Long</li> </ul> |
| Inventory Type       | Used                                                                                                                                                                                                                                                                                                                                                                                                                            |
| Model Number         | 335FL                                                                                                                                                                                                                                                                                                                                                                                                                           |
| Seller               | Toromont Cat                                                                                                                                                                                                                                                                                                                                                                                                                    |
| Deposit              | \$500.00 CAD                                                                                                                                                                                                                                                                                                                                                                                                                    |
|                      |                                                                                                                                                                                                                                                                                                                                                                                                                                 |