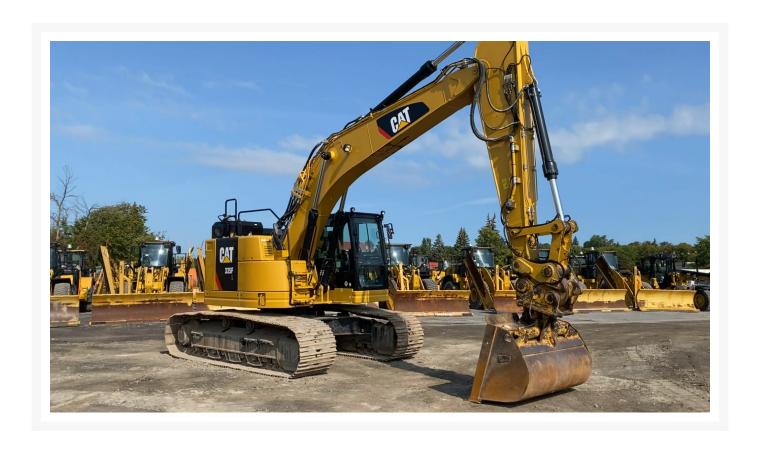

# 2020 CATERPILLAR 335FL

\$233,333.33 USD\*

USD price is for information only. Payment on the site is

in Canadian

\$329,000.00

CAD

#### **Additional Information**

| Manufacturer<br>Year | CATERPILLAR 2020                                                                                                                                                                                                                                                                                                                                                                                                                |
|----------------------|---------------------------------------------------------------------------------------------------------------------------------------------------------------------------------------------------------------------------------------------------------------------------------------------------------------------------------------------------------------------------------------------------------------------------------|
| Hours                | 4,648 hours                                                                                                                                                                                                                                                                                                                                                                                                                     |
| Location             | OTTAWA, ON                                                                                                                                                                                                                                                                                                                                                                                                                      |
| Serial number        | SGJ20987                                                                                                                                                                                                                                                                                                                                                                                                                        |
| Features             | <ul> <li>Coupler - Quick</li> <li>Coupler Type - Hydraulic</li> <li>Emissions Level - EPA - EPA TIER 4f</li> <li>Emissions Level - Japan - STEP 4 FINAL</li> <li>Engine Enclosures</li> <li>Lighting</li> <li>Mirrors</li> <li>Regulatory Status - CAT_Korea</li> <li>Regulatory Status -</li> <li>CAT_NR_EPA/CARB_MLIT_R120_R96_China Exp_EU Exp</li> <li>Ultra Low Sulfur Diesel Fuel</li> <li>Undercarriage, Long</li> </ul> |
| Inventory Type       | Used                                                                                                                                                                                                                                                                                                                                                                                                                            |
| Model Number         | 335FL                                                                                                                                                                                                                                                                                                                                                                                                                           |
| Seller               | Toromont Cat                                                                                                                                                                                                                                                                                                                                                                                                                    |
| Deposit              | \$500.00 CAD                                                                                                                                                                                                                                                                                                                                                                                                                    |
|                      |                                                                                                                                                                                                                                                                                                                                                                                                                                 |