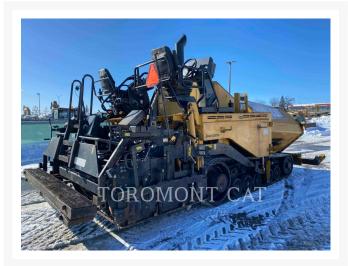

#### **Additional Information**

| Manufacturer   | CATERPILLAR                                                                                                                                                                                                                                                                                                                                      |
|----------------|--------------------------------------------------------------------------------------------------------------------------------------------------------------------------------------------------------------------------------------------------------------------------------------------------------------------------------------------------|
| Year           | 2012                                                                                                                                                                                                                                                                                                                                             |
| Hours          | 9,202 hours                                                                                                                                                                                                                                                                                                                                      |
| Location       | OTTAWA, ON                                                                                                                                                                                                                                                                                                                                       |
| Serial number  | TRS00124                                                                                                                                                                                                                                                                                                                                         |
| Features       | <ul> <li>WAND</li> <li>HIGH AMBIENT COOLING</li> <li>SCREED, ELECTRICAL HEATING SYSTEM</li> <li>SCREED, EXTENDABLE</li> <li>TRUCK HITCH</li> <li>GENERATOR SYSTEM</li> <li>SCREED, VENTILATION SYSTEM</li> <li>CONTROLS, NON CONTACTING FEEDER (SONIC)</li> <li>AUGERS, VERTICALLY ADJUSTABLE</li> <li>LIGHTING</li> <li>AUTO BURNERS</li> </ul> |
| Inventory Type | Used                                                                                                                                                                                                                                                                                                                                             |
| Model Number   | AP1055E                                                                                                                                                                                                                                                                                                                                          |
| Seller         | Toromont Cat                                                                                                                                                                                                                                                                                                                                     |
| Deposit        | \$500.00 CAD                                                                                                                                                                                                                                                                                                                                     |