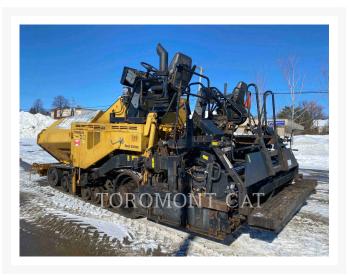

# 2012 CATERPILLAR AP1055E

\$68,510.64 USD\*

USD price is for information only. Payment on the site is in Canadian dollars

\$96,600.00 CAD

#### **Additional Information**

| Manufacturer   | CATERPILLAR                                                                                                                                                                                                                                                                                                                                      |
|----------------|--------------------------------------------------------------------------------------------------------------------------------------------------------------------------------------------------------------------------------------------------------------------------------------------------------------------------------------------------|
| Year           | 2012                                                                                                                                                                                                                                                                                                                                             |
| Hours          | 9,202 hours                                                                                                                                                                                                                                                                                                                                      |
| Location       | OTTAWA, ON                                                                                                                                                                                                                                                                                                                                       |
| Serial number  | TRS00124                                                                                                                                                                                                                                                                                                                                         |
| Features       | <ul> <li>WAND</li> <li>HIGH AMBIENT COOLING</li> <li>SCREED, ELECTRICAL HEATING SYSTEM</li> <li>SCREED, EXTENDABLE</li> <li>TRUCK HITCH</li> <li>GENERATOR SYSTEM</li> <li>SCREED, VENTILATION SYSTEM</li> <li>CONTROLS, NON CONTACTING FEEDER (SONIC)</li> <li>AUGERS, VERTICALLY ADJUSTABLE</li> <li>LIGHTING</li> <li>AUTO BURNERS</li> </ul> |
| Inventory Type | Used                                                                                                                                                                                                                                                                                                                                             |
| Model Number   | AP1055E                                                                                                                                                                                                                                                                                                                                          |
| Seller         | Toromont Cat                                                                                                                                                                                                                                                                                                                                     |
| Deposit        | \$500.00 CAD                                                                                                                                                                                                                                                                                                                                     |