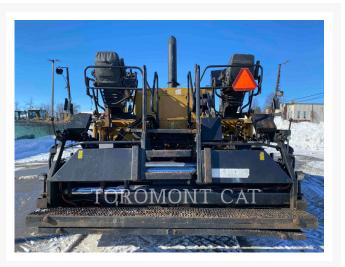

#### **Additional Information**

| Manufacturer   | CATERPILLAR                                                                                                                                                                                                                                                                                                                                      |
|----------------|--------------------------------------------------------------------------------------------------------------------------------------------------------------------------------------------------------------------------------------------------------------------------------------------------------------------------------------------------|
| Year           | 2012                                                                                                                                                                                                                                                                                                                                             |
| Hours          | 9,202 hours                                                                                                                                                                                                                                                                                                                                      |
| Location       | OTTAWA, ON                                                                                                                                                                                                                                                                                                                                       |
| Serial number  | TRS00124                                                                                                                                                                                                                                                                                                                                         |
| Features       | <ul> <li>WAND</li> <li>HIGH AMBIENT COOLING</li> <li>SCREED, ELECTRICAL HEATING SYSTEM</li> <li>SCREED, EXTENDABLE</li> <li>TRUCK HITCH</li> <li>GENERATOR SYSTEM</li> <li>SCREED, VENTILATION SYSTEM</li> <li>CONTROLS, NON CONTACTING FEEDER (SONIC)</li> <li>AUGERS, VERTICALLY ADJUSTABLE</li> <li>LIGHTING</li> <li>AUTO BURNERS</li> </ul> |
| Inventory Type | Used                                                                                                                                                                                                                                                                                                                                             |
| Model Number   | AP1055E                                                                                                                                                                                                                                                                                                                                          |
| Seller         | Toromont Cat                                                                                                                                                                                                                                                                                                                                     |
| Deposit        | \$500.00 CAD                                                                                                                                                                                                                                                                                                                                     |