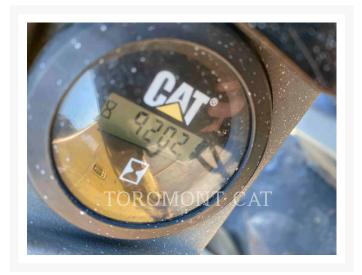

#### **Additional Information**

| Manufacturer   | CATERPILLAR                                                                                                                                                                                                                                                                                                                                      |
|----------------|--------------------------------------------------------------------------------------------------------------------------------------------------------------------------------------------------------------------------------------------------------------------------------------------------------------------------------------------------|
| Year           | 2012                                                                                                                                                                                                                                                                                                                                             |
| Hours          | 9,202 hours                                                                                                                                                                                                                                                                                                                                      |
| Location       | OTTAWA, ON                                                                                                                                                                                                                                                                                                                                       |
| Serial number  | TRS00124                                                                                                                                                                                                                                                                                                                                         |
| Features       | <ul> <li>WAND</li> <li>HIGH AMBIENT COOLING</li> <li>SCREED, ELECTRICAL HEATING SYSTEM</li> <li>SCREED, EXTENDABLE</li> <li>TRUCK HITCH</li> <li>GENERATOR SYSTEM</li> <li>SCREED, VENTILATION SYSTEM</li> <li>CONTROLS, NON CONTACTING FEEDER (SONIC)</li> <li>AUGERS, VERTICALLY ADJUSTABLE</li> <li>LIGHTING</li> <li>AUTO BURNERS</li> </ul> |
| Inventory Type | Used                                                                                                                                                                                                                                                                                                                                             |
| Model Number   | AP1055E                                                                                                                                                                                                                                                                                                                                          |
| Seller         | Toromont Cat                                                                                                                                                                                                                                                                                                                                     |
| Deposit        | \$500.00 CAD                                                                                                                                                                                                                                                                                                                                     |