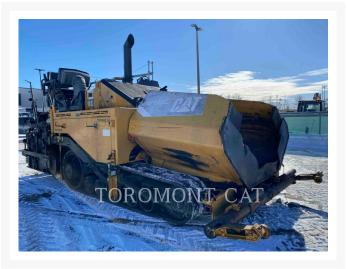

#### **Additional Information**

| Manufacturer   | CATERPILLAR                                                                                                                                                                                                                                                                                                                                      |
|----------------|--------------------------------------------------------------------------------------------------------------------------------------------------------------------------------------------------------------------------------------------------------------------------------------------------------------------------------------------------|
| Year           | 2012                                                                                                                                                                                                                                                                                                                                             |
| Hours          | 9,202 hours                                                                                                                                                                                                                                                                                                                                      |
| Location       | OTTAWA, ON                                                                                                                                                                                                                                                                                                                                       |
| Serial number  | TRS00124                                                                                                                                                                                                                                                                                                                                         |
| Features       | <ul> <li>WAND</li> <li>HIGH AMBIENT COOLING</li> <li>SCREED, ELECTRICAL HEATING SYSTEM</li> <li>SCREED, EXTENDABLE</li> <li>TRUCK HITCH</li> <li>GENERATOR SYSTEM</li> <li>SCREED, VENTILATION SYSTEM</li> <li>CONTROLS, NON CONTACTING FEEDER (SONIC)</li> <li>AUGERS, VERTICALLY ADJUSTABLE</li> <li>LIGHTING</li> <li>AUTO BURNERS</li> </ul> |
| Inventory Type | Used                                                                                                                                                                                                                                                                                                                                             |
| Model Number   | AP1055E                                                                                                                                                                                                                                                                                                                                          |
| Seller         | Toromont Cat                                                                                                                                                                                                                                                                                                                                     |
| Deposit        | \$500.00 CAD                                                                                                                                                                                                                                                                                                                                     |