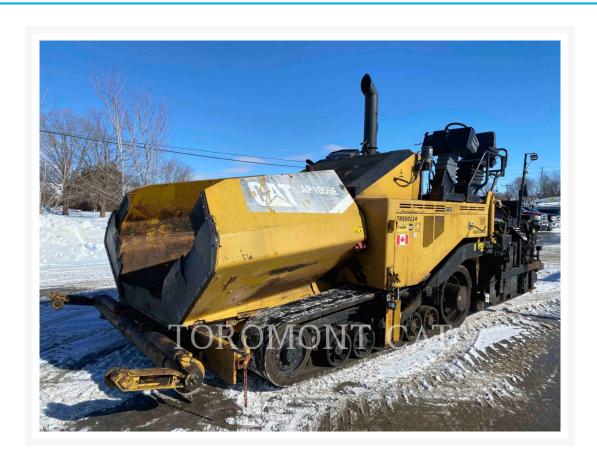

#### **Additional Information**

| Manufacturer   | CATERPILLAR                                                                                                                                                                                                                                                                                                                                      |
|----------------|--------------------------------------------------------------------------------------------------------------------------------------------------------------------------------------------------------------------------------------------------------------------------------------------------------------------------------------------------|
| Year           | 2012                                                                                                                                                                                                                                                                                                                                             |
| Hours          | 9,202 hours                                                                                                                                                                                                                                                                                                                                      |
| Location       | OTTAWA, ON                                                                                                                                                                                                                                                                                                                                       |
| Serial number  | TRS00124                                                                                                                                                                                                                                                                                                                                         |
| Features       | <ul> <li>WAND</li> <li>HIGH AMBIENT COOLING</li> <li>SCREED, ELECTRICAL HEATING SYSTEM</li> <li>SCREED, EXTENDABLE</li> <li>TRUCK HITCH</li> <li>GENERATOR SYSTEM</li> <li>SCREED, VENTILATION SYSTEM</li> <li>CONTROLS, NON CONTACTING FEEDER (SONIC)</li> <li>AUGERS, VERTICALLY ADJUSTABLE</li> <li>LIGHTING</li> <li>AUTO BURNERS</li> </ul> |
| Inventory Type | Used                                                                                                                                                                                                                                                                                                                                             |
| Model Number   | AP1055E                                                                                                                                                                                                                                                                                                                                          |
| Seller         | Toromont Cat                                                                                                                                                                                                                                                                                                                                     |
| Deposit        | \$500.00 CAD                                                                                                                                                                                                                                                                                                                                     |