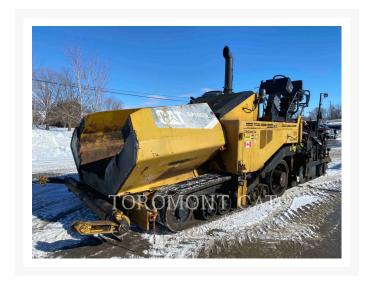

#### **Additional Information**

| Manufacturer   | CATERPILLAR                                                                                                                                                                                                                                                                                                                                      |
|----------------|--------------------------------------------------------------------------------------------------------------------------------------------------------------------------------------------------------------------------------------------------------------------------------------------------------------------------------------------------|
| Year           | 2012                                                                                                                                                                                                                                                                                                                                             |
| Hours          | 9,202 hours                                                                                                                                                                                                                                                                                                                                      |
| Location       | OTTAWA, ON                                                                                                                                                                                                                                                                                                                                       |
| Serial number  | TRS00124                                                                                                                                                                                                                                                                                                                                         |
| Features       | <ul> <li>WAND</li> <li>HIGH AMBIENT COOLING</li> <li>SCREED, ELECTRICAL HEATING SYSTEM</li> <li>SCREED, EXTENDABLE</li> <li>TRUCK HITCH</li> <li>GENERATOR SYSTEM</li> <li>SCREED, VENTILATION SYSTEM</li> <li>CONTROLS, NON CONTACTING FEEDER (SONIC)</li> <li>AUGERS, VERTICALLY ADJUSTABLE</li> <li>LIGHTING</li> <li>AUTO BURNERS</li> </ul> |
| Inventory Type | Used                                                                                                                                                                                                                                                                                                                                             |
| Model Number   | AP1055E                                                                                                                                                                                                                                                                                                                                          |
| Seller         | Toromont Cat                                                                                                                                                                                                                                                                                                                                     |
| Deposit        | \$500.00 CAD                                                                                                                                                                                                                                                                                                                                     |