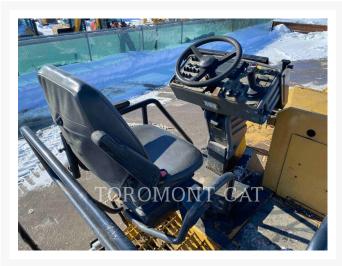

#### **Additional Information**

| Manufacturer   | CATERPILLAR                                                                                                                                                                                                                                                                                                                                      |
|----------------|--------------------------------------------------------------------------------------------------------------------------------------------------------------------------------------------------------------------------------------------------------------------------------------------------------------------------------------------------|
| Year           | 2012                                                                                                                                                                                                                                                                                                                                             |
| Hours          | 9,202 hours                                                                                                                                                                                                                                                                                                                                      |
| Location       | OTTAWA, ON                                                                                                                                                                                                                                                                                                                                       |
| Serial number  | TRS00124                                                                                                                                                                                                                                                                                                                                         |
| Features       | <ul> <li>WAND</li> <li>HIGH AMBIENT COOLING</li> <li>SCREED, ELECTRICAL HEATING SYSTEM</li> <li>SCREED, EXTENDABLE</li> <li>TRUCK HITCH</li> <li>GENERATOR SYSTEM</li> <li>SCREED, VENTILATION SYSTEM</li> <li>CONTROLS, NON CONTACTING FEEDER (SONIC)</li> <li>AUGERS, VERTICALLY ADJUSTABLE</li> <li>LIGHTING</li> <li>AUTO BURNERS</li> </ul> |
| Inventory Type | Used                                                                                                                                                                                                                                                                                                                                             |
| Model Number   | AP1055E                                                                                                                                                                                                                                                                                                                                          |
| Seller         | Toromont Cat                                                                                                                                                                                                                                                                                                                                     |
| Deposit        | \$500.00 CAD                                                                                                                                                                                                                                                                                                                                     |