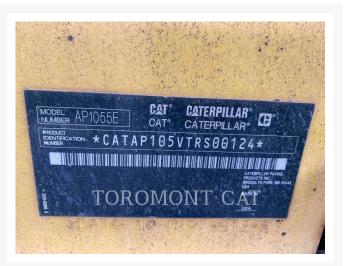

#### **Additional Information**

| Manufacturer   | CATERPILLAR                                                                                                                                                                                                                                                                                                                                      |
|----------------|--------------------------------------------------------------------------------------------------------------------------------------------------------------------------------------------------------------------------------------------------------------------------------------------------------------------------------------------------|
| Year           | 2012                                                                                                                                                                                                                                                                                                                                             |
| Hours          | 9,202 hours                                                                                                                                                                                                                                                                                                                                      |
| Location       | OTTAWA, ON                                                                                                                                                                                                                                                                                                                                       |
| Serial number  | TRS00124                                                                                                                                                                                                                                                                                                                                         |
| Features       | <ul> <li>WAND</li> <li>HIGH AMBIENT COOLING</li> <li>SCREED, ELECTRICAL HEATING SYSTEM</li> <li>SCREED, EXTENDABLE</li> <li>TRUCK HITCH</li> <li>GENERATOR SYSTEM</li> <li>SCREED, VENTILATION SYSTEM</li> <li>CONTROLS, NON CONTACTING FEEDER (SONIC)</li> <li>AUGERS, VERTICALLY ADJUSTABLE</li> <li>LIGHTING</li> <li>AUTO BURNERS</li> </ul> |
| Inventory Type | Used                                                                                                                                                                                                                                                                                                                                             |
| Model Number   | AP1055E                                                                                                                                                                                                                                                                                                                                          |
| Seller         | Toromont Cat                                                                                                                                                                                                                                                                                                                                     |
| Deposit        | \$500.00 CAD                                                                                                                                                                                                                                                                                                                                     |