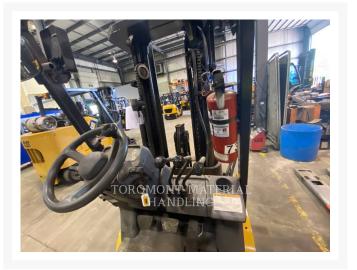

# **Additional Information**

| Manufacturer   | CATERPILLAR LIFT                                                                                                                                                                                                                                                                                                                                                          |
|----------------|---------------------------------------------------------------------------------------------------------------------------------------------------------------------------------------------------------------------------------------------------------------------------------------------------------------------------------------------------------------------------|
| Year           | 2017                                                                                                                                                                                                                                                                                                                                                                      |
| Hours          | 1,564 hours                                                                                                                                                                                                                                                                                                                                                               |
| Location       | Hamilton (Lift), ON                                                                                                                                                                                                                                                                                                                                                       |
| Serial number  | AT9043906                                                                                                                                                                                                                                                                                                                                                                 |
| Features       | <ul> <li>188" MFH / 83.5" OALH / 35.0" FFH TRIPLEX MAST</li> <li>3 SECTION VALVE</li> <li>48" FORKS</li> <li>5000LB CAPACITY</li> <li>AMBER STROBE LIGHT</li> <li>BACK-UP ALARM</li> <li>CUSHION TIRES</li> <li>ENGINE TYPE - LIQUID PROPANE</li> <li>FIRE EXTINGUISHER</li> <li>INTEGRAL SIDESHIFTER</li> <li>LIGHTING</li> <li>Protection 500 hours/ 90 days</li> </ul> |
| Inventory Type | Used                                                                                                                                                                                                                                                                                                                                                                      |
| Model Number   | 2C5000 LIN                                                                                                                                                                                                                                                                                                                                                                |
| Seller         | Toromont Material Handling                                                                                                                                                                                                                                                                                                                                                |
| Deposit        | \$500.00 CAD                                                                                                                                                                                                                                                                                                                                                              |