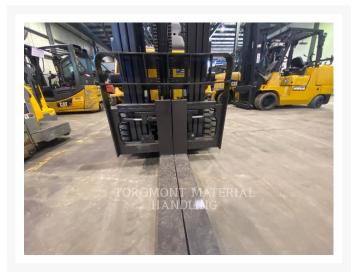

# **Additional Information**

| Manufacturer   | CATERPILLAR LIFT                                                                                                                                                                                                                                                                                                                                                          |
|----------------|---------------------------------------------------------------------------------------------------------------------------------------------------------------------------------------------------------------------------------------------------------------------------------------------------------------------------------------------------------------------------|
| Year           | 2017                                                                                                                                                                                                                                                                                                                                                                      |
| Hours          | 1,564 hours                                                                                                                                                                                                                                                                                                                                                               |
| Location       | Hamilton (Lift), ON                                                                                                                                                                                                                                                                                                                                                       |
| Serial number  | AT9043906                                                                                                                                                                                                                                                                                                                                                                 |
| Features       | <ul> <li>188" MFH / 83.5" OALH / 35.0" FFH TRIPLEX MAST</li> <li>3 SECTION VALVE</li> <li>48" FORKS</li> <li>5000LB CAPACITY</li> <li>AMBER STROBE LIGHT</li> <li>BACK-UP ALARM</li> <li>CUSHION TIRES</li> <li>ENGINE TYPE - LIQUID PROPANE</li> <li>FIRE EXTINGUISHER</li> <li>INTEGRAL SIDESHIFTER</li> <li>LIGHTING</li> <li>Protection 500 hours/ 90 days</li> </ul> |
| Inventory Type | Used                                                                                                                                                                                                                                                                                                                                                                      |
| Model Number   | 2C5000 LIN                                                                                                                                                                                                                                                                                                                                                                |
| Seller         | Toromont Material Handling                                                                                                                                                                                                                                                                                                                                                |
| Deposit        | \$500.00 CAD                                                                                                                                                                                                                                                                                                                                                              |