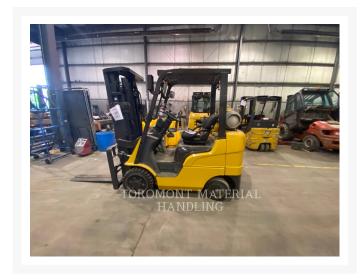

# 2017 CATERPILLAR LIFT 2C5000 LIN

\$26,063.83 USD\*

USD price is for information only. Payment on the site is in Canadian dollars

\$36,750.00 CAD

# **Additional Information**

| Manufacturer   | CATERPILLAR LIFT                                                                                                                                                                                                                                                                                                                                                          |
|----------------|---------------------------------------------------------------------------------------------------------------------------------------------------------------------------------------------------------------------------------------------------------------------------------------------------------------------------------------------------------------------------|
| Year           | 2017                                                                                                                                                                                                                                                                                                                                                                      |
| Hours          | 1,564 hours                                                                                                                                                                                                                                                                                                                                                               |
| Location       | Hamilton (Lift), ON                                                                                                                                                                                                                                                                                                                                                       |
| Serial number  | AT9043906                                                                                                                                                                                                                                                                                                                                                                 |
| Features       | <ul> <li>188" MFH / 83.5" OALH / 35.0" FFH TRIPLEX MAST</li> <li>3 SECTION VALVE</li> <li>48" FORKS</li> <li>5000LB CAPACITY</li> <li>AMBER STROBE LIGHT</li> <li>BACK-UP ALARM</li> <li>CUSHION TIRES</li> <li>ENGINE TYPE - LIQUID PROPANE</li> <li>FIRE EXTINGUISHER</li> <li>INTEGRAL SIDESHIFTER</li> <li>LIGHTING</li> <li>Protection 500 hours/ 90 days</li> </ul> |
| Inventory Type | Used                                                                                                                                                                                                                                                                                                                                                                      |
| Model Number   | 2C5000 LIN                                                                                                                                                                                                                                                                                                                                                                |
| Seller         | Toromont Material Handling                                                                                                                                                                                                                                                                                                                                                |
| Deposit        | \$500.00 CAD                                                                                                                                                                                                                                                                                                                                                              |