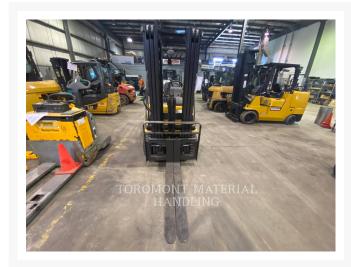

# **Additional Information**

| Manufacturer   | CATERPILLAR LIFT                                                                                                                                                                                                                                                                                                                                                          |
|----------------|---------------------------------------------------------------------------------------------------------------------------------------------------------------------------------------------------------------------------------------------------------------------------------------------------------------------------------------------------------------------------|
| Year           | 2017                                                                                                                                                                                                                                                                                                                                                                      |
| Hours          | 1,564 hours                                                                                                                                                                                                                                                                                                                                                               |
| Location       | Hamilton (Lift), ON                                                                                                                                                                                                                                                                                                                                                       |
| Serial number  | AT9043906                                                                                                                                                                                                                                                                                                                                                                 |
| Features       | <ul> <li>188" MFH / 83.5" OALH / 35.0" FFH TRIPLEX MAST</li> <li>3 SECTION VALVE</li> <li>48" FORKS</li> <li>5000LB CAPACITY</li> <li>AMBER STROBE LIGHT</li> <li>BACK-UP ALARM</li> <li>CUSHION TIRES</li> <li>ENGINE TYPE - LIQUID PROPANE</li> <li>FIRE EXTINGUISHER</li> <li>INTEGRAL SIDESHIFTER</li> <li>LIGHTING</li> <li>Protection 500 hours/ 90 days</li> </ul> |
| Inventory Type | Used                                                                                                                                                                                                                                                                                                                                                                      |
| Model Number   | 2C5000 LIN                                                                                                                                                                                                                                                                                                                                                                |
| Seller         | Toromont Material Handling                                                                                                                                                                                                                                                                                                                                                |
| Deposit        | \$500.00 CAD                                                                                                                                                                                                                                                                                                                                                              |