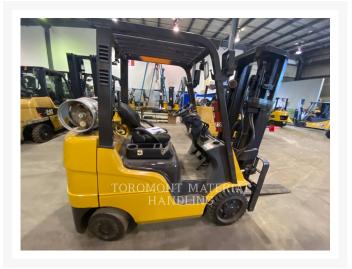

# 2017 CATERPILLAR LIFT 2C5000 LIN

\$26,063.83 USD\*

USD price is for information only. Payment on the site is in Canadian dollars

\$36,750.00 CAD

# **Additional Information**

| Manufacturer   | CATERPILLAR LIFT                                                                                                                                                                                                                                                                                                                                                          |
|----------------|---------------------------------------------------------------------------------------------------------------------------------------------------------------------------------------------------------------------------------------------------------------------------------------------------------------------------------------------------------------------------|
| Year           | 2017                                                                                                                                                                                                                                                                                                                                                                      |
| Hours          | 1,564 hours                                                                                                                                                                                                                                                                                                                                                               |
| Location       | Hamilton (Lift), ON                                                                                                                                                                                                                                                                                                                                                       |
| Serial number  | AT9043906                                                                                                                                                                                                                                                                                                                                                                 |
| Features       | <ul> <li>188" MFH / 83.5" OALH / 35.0" FFH TRIPLEX MAST</li> <li>3 SECTION VALVE</li> <li>48" FORKS</li> <li>5000LB CAPACITY</li> <li>AMBER STROBE LIGHT</li> <li>BACK-UP ALARM</li> <li>CUSHION TIRES</li> <li>ENGINE TYPE - LIQUID PROPANE</li> <li>FIRE EXTINGUISHER</li> <li>INTEGRAL SIDESHIFTER</li> <li>LIGHTING</li> <li>Protection 500 hours/ 90 days</li> </ul> |
| Inventory Type | Used                                                                                                                                                                                                                                                                                                                                                                      |
| Model Number   | 2C5000 LIN                                                                                                                                                                                                                                                                                                                                                                |
| Seller         | Toromont Material Handling                                                                                                                                                                                                                                                                                                                                                |
| Deposit        | \$500.00 CAD                                                                                                                                                                                                                                                                                                                                                              |