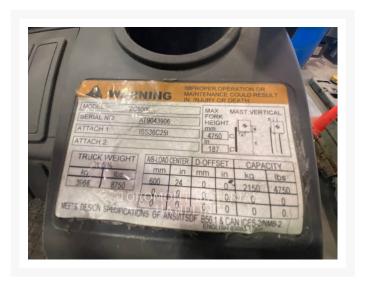

# **Additional Information**

| Manufacturer   | CATERPILLAR LIFT                                                                                                                                                                                                                                                                                                                                                          |
|----------------|---------------------------------------------------------------------------------------------------------------------------------------------------------------------------------------------------------------------------------------------------------------------------------------------------------------------------------------------------------------------------|
| Year           | 2017                                                                                                                                                                                                                                                                                                                                                                      |
| Hours          | 1,564 hours                                                                                                                                                                                                                                                                                                                                                               |
| Location       | Hamilton (Lift), ON                                                                                                                                                                                                                                                                                                                                                       |
| Serial number  | AT9043906                                                                                                                                                                                                                                                                                                                                                                 |
| Features       | <ul> <li>188" MFH / 83.5" OALH / 35.0" FFH TRIPLEX MAST</li> <li>3 SECTION VALVE</li> <li>48" FORKS</li> <li>5000LB CAPACITY</li> <li>AMBER STROBE LIGHT</li> <li>BACK-UP ALARM</li> <li>CUSHION TIRES</li> <li>ENGINE TYPE - LIQUID PROPANE</li> <li>FIRE EXTINGUISHER</li> <li>INTEGRAL SIDESHIFTER</li> <li>LIGHTING</li> <li>Protection 500 hours/ 90 days</li> </ul> |
| Inventory Type | Used                                                                                                                                                                                                                                                                                                                                                                      |
| Model Number   | 2C5000 LIN                                                                                                                                                                                                                                                                                                                                                                |
| Seller         | Toromont Material Handling                                                                                                                                                                                                                                                                                                                                                |
| Deposit        | \$500.00 CAD                                                                                                                                                                                                                                                                                                                                                              |