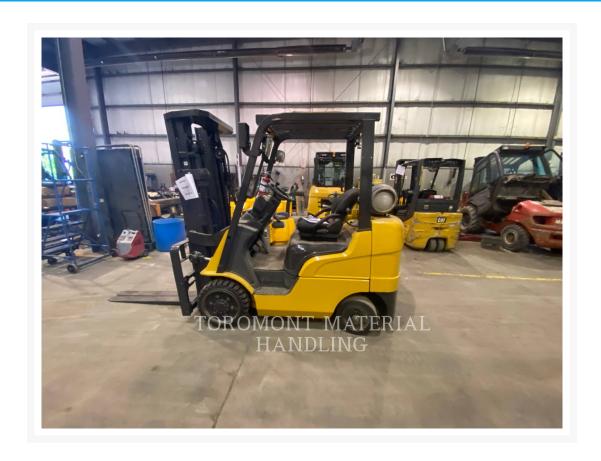

# 2017 CATERPILLAR LIFT 2C5000 LIN

\$26,063.83 USD\*

USD price is for information only. Payment on the site is in Canadian dollars

\$36,750.00 CAD

# **Additional Information**

| Manufacturer   | CATERPILLAR LIFT                                                                                                                                                                                                                                                                                                                                                          |
|----------------|---------------------------------------------------------------------------------------------------------------------------------------------------------------------------------------------------------------------------------------------------------------------------------------------------------------------------------------------------------------------------|
| Year           | 2017                                                                                                                                                                                                                                                                                                                                                                      |
| Hours          | 1,564 hours                                                                                                                                                                                                                                                                                                                                                               |
| Location       | Hamilton (Lift), ON                                                                                                                                                                                                                                                                                                                                                       |
| Serial number  | AT9043906                                                                                                                                                                                                                                                                                                                                                                 |
| Features       | <ul> <li>188" MFH / 83.5" OALH / 35.0" FFH TRIPLEX MAST</li> <li>3 SECTION VALVE</li> <li>48" FORKS</li> <li>5000LB CAPACITY</li> <li>AMBER STROBE LIGHT</li> <li>BACK-UP ALARM</li> <li>CUSHION TIRES</li> <li>ENGINE TYPE - LIQUID PROPANE</li> <li>FIRE EXTINGUISHER</li> <li>INTEGRAL SIDESHIFTER</li> <li>LIGHTING</li> <li>Protection 500 hours/ 90 days</li> </ul> |
| Inventory Type | Used                                                                                                                                                                                                                                                                                                                                                                      |
| Model Number   | 2C5000 LIN                                                                                                                                                                                                                                                                                                                                                                |
| Seller         | Toromont Material Handling                                                                                                                                                                                                                                                                                                                                                |
| Deposit        | \$500.00 CAD                                                                                                                                                                                                                                                                                                                                                              |