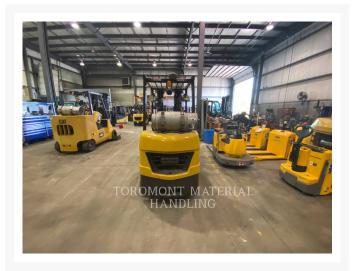

# **Additional Information**

| Manufacturer   | CATERPILLAR LIFT                                                                                                                                                                                                                                                                                                                                                          |
|----------------|---------------------------------------------------------------------------------------------------------------------------------------------------------------------------------------------------------------------------------------------------------------------------------------------------------------------------------------------------------------------------|
| Year           | 2017                                                                                                                                                                                                                                                                                                                                                                      |
| Hours          | 1,564 hours                                                                                                                                                                                                                                                                                                                                                               |
| Location       | Hamilton (Lift), ON                                                                                                                                                                                                                                                                                                                                                       |
| Serial number  | AT9043906                                                                                                                                                                                                                                                                                                                                                                 |
| Features       | <ul> <li>188" MFH / 83.5" OALH / 35.0" FFH TRIPLEX MAST</li> <li>3 SECTION VALVE</li> <li>48" FORKS</li> <li>5000LB CAPACITY</li> <li>AMBER STROBE LIGHT</li> <li>BACK-UP ALARM</li> <li>CUSHION TIRES</li> <li>ENGINE TYPE - LIQUID PROPANE</li> <li>FIRE EXTINGUISHER</li> <li>INTEGRAL SIDESHIFTER</li> <li>LIGHTING</li> <li>Protection 500 hours/ 90 days</li> </ul> |
| Inventory Type | Used                                                                                                                                                                                                                                                                                                                                                                      |
| Model Number   | 2C5000 LIN                                                                                                                                                                                                                                                                                                                                                                |
| Seller         | Toromont Material Handling                                                                                                                                                                                                                                                                                                                                                |
| Deposit        | \$500.00 CAD                                                                                                                                                                                                                                                                                                                                                              |