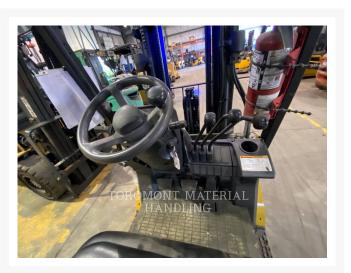

#### **Additional Information**

| Manufacturer   | CATERPILLAR LIFT                                                                                                                                                                                                                                                                                                                                                      |
|----------------|-----------------------------------------------------------------------------------------------------------------------------------------------------------------------------------------------------------------------------------------------------------------------------------------------------------------------------------------------------------------------|
| Year           | 2018                                                                                                                                                                                                                                                                                                                                                                  |
| Hours          | 6,082 hours                                                                                                                                                                                                                                                                                                                                                           |
| Location       | Hamilton (Lift), ON                                                                                                                                                                                                                                                                                                                                                   |
| Serial number  | AT9045103                                                                                                                                                                                                                                                                                                                                                             |
| Features       | <ul> <li>188" MFH / 83.5" OALH / 35.0" FFH TRIPLEX MAST</li> <li>5000LB CAPACITY</li> <li>AMBER STROBE LIGHT</li> <li>BACK-UP ALARM</li> <li>CUSHION TIRES</li> <li>ENGINE TYPE - LIQUID PROPANE</li> <li>FIRE EXTINGUISHER</li> <li>Forks: 48"</li> <li>INTEGRAL SIDESHIFT</li> <li>LIGHTING</li> <li>Protection 500 hours/ 90 days Whichever Comes First</li> </ul> |
| Inventory Type | Used                                                                                                                                                                                                                                                                                                                                                                  |
| Model Number   | 2C5000                                                                                                                                                                                                                                                                                                                                                                |
| Seller         | Toromont Material Handling                                                                                                                                                                                                                                                                                                                                            |
| Deposit        | \$500.00 CAD                                                                                                                                                                                                                                                                                                                                                          |