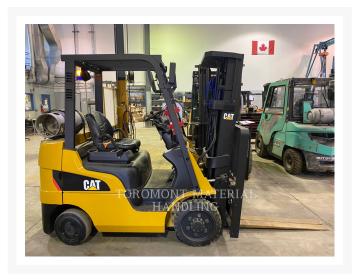

# 2018 CATERPILLAR LIFT 2C5000

\$14,892.91 USD\*

USD price is for information only. Payment on the site is in Canadian

\$20,999.00 CAD

#### **Additional Information**

| Manufacturer   | CATERPILLAR LIFT                                                                                                                                                                                                                                                                                                                                                      |
|----------------|-----------------------------------------------------------------------------------------------------------------------------------------------------------------------------------------------------------------------------------------------------------------------------------------------------------------------------------------------------------------------|
| Year           | 2018                                                                                                                                                                                                                                                                                                                                                                  |
| Hours          | 6,082 hours                                                                                                                                                                                                                                                                                                                                                           |
| Location       | Hamilton (Lift), ON                                                                                                                                                                                                                                                                                                                                                   |
| Serial number  | AT9045103                                                                                                                                                                                                                                                                                                                                                             |
| Features       | <ul> <li>188" MFH / 83.5" OALH / 35.0" FFH TRIPLEX MAST</li> <li>5000LB CAPACITY</li> <li>AMBER STROBE LIGHT</li> <li>BACK-UP ALARM</li> <li>CUSHION TIRES</li> <li>ENGINE TYPE - LIQUID PROPANE</li> <li>FIRE EXTINGUISHER</li> <li>Forks: 48"</li> <li>INTEGRAL SIDESHIFT</li> <li>LIGHTING</li> <li>Protection 500 hours/ 90 days Whichever Comes First</li> </ul> |
| Inventory Type | Used                                                                                                                                                                                                                                                                                                                                                                  |
| Model Number   | 2C5000                                                                                                                                                                                                                                                                                                                                                                |
| Seller         | Toromont Material Handling                                                                                                                                                                                                                                                                                                                                            |
| Deposit        | \$500.00 CAD                                                                                                                                                                                                                                                                                                                                                          |