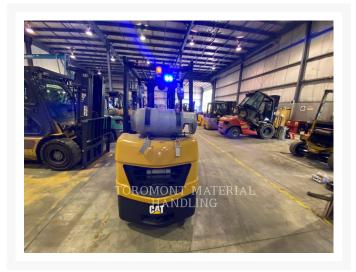

#### **Additional Information**

| Manufacturer   | CATERPILLAR LIFT                                                                                                                                                                                                                                                                                                                                                      |
|----------------|-----------------------------------------------------------------------------------------------------------------------------------------------------------------------------------------------------------------------------------------------------------------------------------------------------------------------------------------------------------------------|
| Year           | 2018                                                                                                                                                                                                                                                                                                                                                                  |
| Hours          | 6,082 hours                                                                                                                                                                                                                                                                                                                                                           |
| Location       | Hamilton (Lift), ON                                                                                                                                                                                                                                                                                                                                                   |
| Serial number  | AT9045103                                                                                                                                                                                                                                                                                                                                                             |
| Features       | <ul> <li>188" MFH / 83.5" OALH / 35.0" FFH TRIPLEX MAST</li> <li>5000LB CAPACITY</li> <li>AMBER STROBE LIGHT</li> <li>BACK-UP ALARM</li> <li>CUSHION TIRES</li> <li>ENGINE TYPE - LIQUID PROPANE</li> <li>FIRE EXTINGUISHER</li> <li>Forks: 48"</li> <li>INTEGRAL SIDESHIFT</li> <li>LIGHTING</li> <li>Protection 500 hours/ 90 days Whichever Comes First</li> </ul> |
| Inventory Type | Used                                                                                                                                                                                                                                                                                                                                                                  |
| Model Number   | 2C5000                                                                                                                                                                                                                                                                                                                                                                |
| Seller         | Toromont Material Handling                                                                                                                                                                                                                                                                                                                                            |
| Deposit        | \$500.00 CAD                                                                                                                                                                                                                                                                                                                                                          |