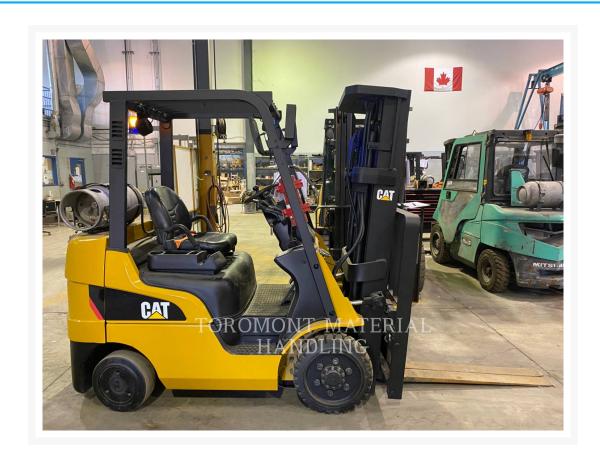

# 2018 CATERPILLAR LIFT 2C5000

\$14,892.91 USD\*

USD price is for information only. Payment on the site is in Canadian

\$20,999.00 CAD

#### **Additional Information**

| Manufacturer   | CATERPILLAR LIFT                                                                                                                                                                                                                                                                                                                                                      |
|----------------|-----------------------------------------------------------------------------------------------------------------------------------------------------------------------------------------------------------------------------------------------------------------------------------------------------------------------------------------------------------------------|
| Year           | 2018                                                                                                                                                                                                                                                                                                                                                                  |
| Hours          | 6,082 hours                                                                                                                                                                                                                                                                                                                                                           |
| Location       | Hamilton (Lift), ON                                                                                                                                                                                                                                                                                                                                                   |
| Serial number  | AT9045103                                                                                                                                                                                                                                                                                                                                                             |
| Features       | <ul> <li>188" MFH / 83.5" OALH / 35.0" FFH TRIPLEX MAST</li> <li>5000LB CAPACITY</li> <li>AMBER STROBE LIGHT</li> <li>BACK-UP ALARM</li> <li>CUSHION TIRES</li> <li>ENGINE TYPE - LIQUID PROPANE</li> <li>FIRE EXTINGUISHER</li> <li>Forks: 48"</li> <li>INTEGRAL SIDESHIFT</li> <li>LIGHTING</li> <li>Protection 500 hours/ 90 days Whichever Comes First</li> </ul> |
| Inventory Type | Used                                                                                                                                                                                                                                                                                                                                                                  |
| Model Number   | 2C5000                                                                                                                                                                                                                                                                                                                                                                |
| Seller         | Toromont Material Handling                                                                                                                                                                                                                                                                                                                                            |
| Deposit        | \$500.00 CAD                                                                                                                                                                                                                                                                                                                                                          |