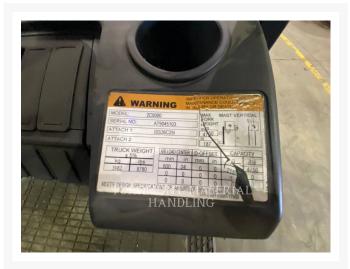

#### **Additional Information**

| Manufacturer   | CATERPILLAR LIFT                                                                                                                                                                                                                                                                                                                                                      |
|----------------|-----------------------------------------------------------------------------------------------------------------------------------------------------------------------------------------------------------------------------------------------------------------------------------------------------------------------------------------------------------------------|
| Year           | 2018                                                                                                                                                                                                                                                                                                                                                                  |
| Hours          | 6,082 hours                                                                                                                                                                                                                                                                                                                                                           |
| Location       | Hamilton (Lift), ON                                                                                                                                                                                                                                                                                                                                                   |
| Serial number  | AT9045103                                                                                                                                                                                                                                                                                                                                                             |
| Features       | <ul> <li>188" MFH / 83.5" OALH / 35.0" FFH TRIPLEX MAST</li> <li>5000LB CAPACITY</li> <li>AMBER STROBE LIGHT</li> <li>BACK-UP ALARM</li> <li>CUSHION TIRES</li> <li>ENGINE TYPE - LIQUID PROPANE</li> <li>FIRE EXTINGUISHER</li> <li>Forks: 48"</li> <li>INTEGRAL SIDESHIFT</li> <li>LIGHTING</li> <li>Protection 500 hours/ 90 days Whichever Comes First</li> </ul> |
| Inventory Type | Used                                                                                                                                                                                                                                                                                                                                                                  |
| Model Number   | 2C5000                                                                                                                                                                                                                                                                                                                                                                |
| Seller         | Toromont Material Handling                                                                                                                                                                                                                                                                                                                                            |
| Deposit        | \$500.00 CAD                                                                                                                                                                                                                                                                                                                                                          |