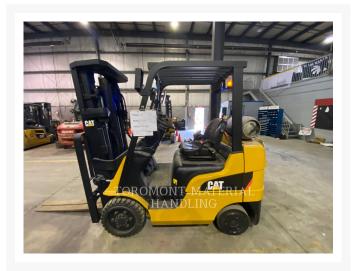

#### **Additional Information**

| Manufacturer   | CATERPILLAR LIFT                                                                                                                                                                                                                                                                                                                                                      |
|----------------|-----------------------------------------------------------------------------------------------------------------------------------------------------------------------------------------------------------------------------------------------------------------------------------------------------------------------------------------------------------------------|
| Year           | 2018                                                                                                                                                                                                                                                                                                                                                                  |
| Hours          | 6,082 hours                                                                                                                                                                                                                                                                                                                                                           |
| Location       | Hamilton (Lift), ON                                                                                                                                                                                                                                                                                                                                                   |
| Serial number  | AT9045103                                                                                                                                                                                                                                                                                                                                                             |
| Features       | <ul> <li>188" MFH / 83.5" OALH / 35.0" FFH TRIPLEX MAST</li> <li>5000LB CAPACITY</li> <li>AMBER STROBE LIGHT</li> <li>BACK-UP ALARM</li> <li>CUSHION TIRES</li> <li>ENGINE TYPE - LIQUID PROPANE</li> <li>FIRE EXTINGUISHER</li> <li>Forks: 48"</li> <li>INTEGRAL SIDESHIFT</li> <li>LIGHTING</li> <li>Protection 500 hours/ 90 days Whichever Comes First</li> </ul> |
| Inventory Type | Used                                                                                                                                                                                                                                                                                                                                                                  |
| Model Number   | 2C5000                                                                                                                                                                                                                                                                                                                                                                |
| Seller         | Toromont Material Handling                                                                                                                                                                                                                                                                                                                                            |
| Deposit        | \$500.00 CAD                                                                                                                                                                                                                                                                                                                                                          |