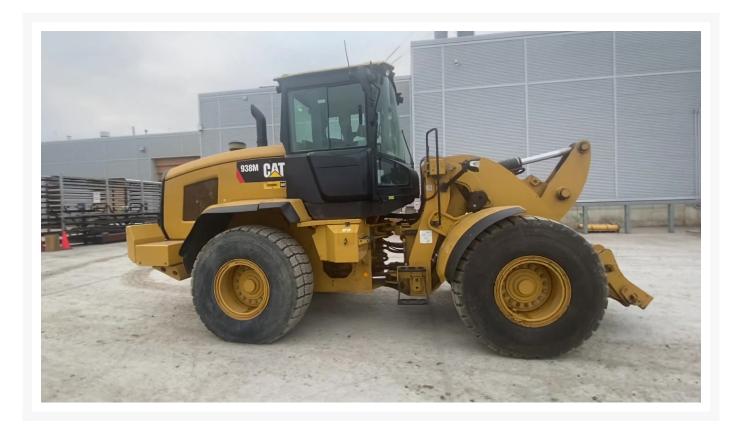

Used 2018 CATERPILLAR 938M

# **2018 CATERPILLAR 938M**

\$146,099.29 USD\* USD price is for information only. Payment on the site is in Canadian dollars

\$206,000.00 CAD

### Images

## **Additional Information**

| Manufacturer   | CATERPILLAR                                                                                                                                                                                                                                                                                                                                                                                                              |
|----------------|--------------------------------------------------------------------------------------------------------------------------------------------------------------------------------------------------------------------------------------------------------------------------------------------------------------------------------------------------------------------------------------------------------------------------|
| Year           | 2018                                                                                                                                                                                                                                                                                                                                                                                                                     |
| Hours          | 3,435 hours                                                                                                                                                                                                                                                                                                                                                                                                              |
| Location       | Pointe-Claire, QC                                                                                                                                                                                                                                                                                                                                                                                                        |
| Serial number  | J3R06545                                                                                                                                                                                                                                                                                                                                                                                                                 |
| Features       | <ul> <li>SRD VALVE</li> <li>AIR CONDITIONER</li> <li>AUTO SHIFT</li> <li>CAMERA REAR VIEW</li> <li>COUNTERWEIGHT HEAVY 3770 LBS 7PCS</li> <li>COUPLER, HYDRAULIC</li> <li>DIFFERENTIAL, LIMITED SLIP</li> <li>ENGINE ENCLOSURES</li> <li>LIGHTING</li> <li>No bucket.</li> <li>Online Owner's Manual</li> <li>PRODUCT LINK</li> <li>RIDE CONTROL</li> <li>STANDARD LIFT</li> <li>ULTRA LOW SULFUR DIESEL FUEL</li> </ul> |
| Inventory Type | Used                                                                                                                                                                                                                                                                                                                                                                                                                     |
| Model Number   | 938M                                                                                                                                                                                                                                                                                                                                                                                                                     |
| Seller         | Toromont Cat                                                                                                                                                                                                                                                                                                                                                                                                             |
| Deposit        | \$500.00 CAD                                                                                                                                                                                                                                                                                                                                                                                                             |