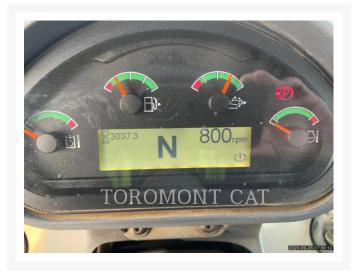

## **Additional Information**

| Manufacturer   | CATERPILLAR                                                                                                                                                                                                                                                                                                                                                                                                              |
|----------------|--------------------------------------------------------------------------------------------------------------------------------------------------------------------------------------------------------------------------------------------------------------------------------------------------------------------------------------------------------------------------------------------------------------------------|
| Year           | 2018                                                                                                                                                                                                                                                                                                                                                                                                                     |
| Hours          | 3,435 hours                                                                                                                                                                                                                                                                                                                                                                                                              |
| Location       | Pointe-Claire, QC                                                                                                                                                                                                                                                                                                                                                                                                        |
| Serial number  | J3R06545                                                                                                                                                                                                                                                                                                                                                                                                                 |
| Features       | <ul> <li>SRD VALVE</li> <li>AIR CONDITIONER</li> <li>AUTO SHIFT</li> <li>CAMERA REAR VIEW</li> <li>COUNTERWEIGHT HEAVY 3770 LBS 7PCS</li> <li>COUPLER, HYDRAULIC</li> <li>DIFFERENTIAL, LIMITED SLIP</li> <li>ENGINE ENCLOSURES</li> <li>LIGHTING</li> <li>No bucket.</li> <li>Online Owner's Manual</li> <li>PRODUCT LINK</li> <li>RIDE CONTROL</li> <li>STANDARD LIFT</li> <li>ULTRA LOW SULFUR DIESEL FUEL</li> </ul> |
| Inventory Type | Used                                                                                                                                                                                                                                                                                                                                                                                                                     |
| Model Number   | 938M                                                                                                                                                                                                                                                                                                                                                                                                                     |
| Seller         | Toromont Cat                                                                                                                                                                                                                                                                                                                                                                                                             |
| Deposit        | \$500.00 CAD                                                                                                                                                                                                                                                                                                                                                                                                             |