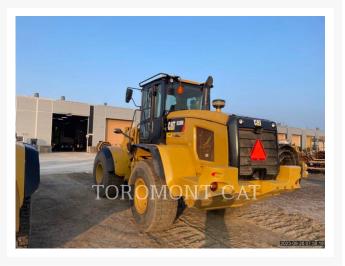

Used 2018 CATERPILLAR 938M

# **2018 CATERPILLAR 938M**

\$146,099.29 USD\* USD price is for information only. Payment on the site is in Canadian dollars

\$206,000.00 CAD

## **Additional Information**

| Manufacturer   | CATERPILLAR                                                                                                                                                                                                                                                                                                                                                                                                              |
|----------------|--------------------------------------------------------------------------------------------------------------------------------------------------------------------------------------------------------------------------------------------------------------------------------------------------------------------------------------------------------------------------------------------------------------------------|
| Year           | 2018                                                                                                                                                                                                                                                                                                                                                                                                                     |
| Hours          | 3,435 hours                                                                                                                                                                                                                                                                                                                                                                                                              |
| Location       | Pointe-Claire, QC                                                                                                                                                                                                                                                                                                                                                                                                        |
| Serial number  | J3R06545                                                                                                                                                                                                                                                                                                                                                                                                                 |
| Features       | <ul> <li>SRD VALVE</li> <li>AIR CONDITIONER</li> <li>AUTO SHIFT</li> <li>CAMERA REAR VIEW</li> <li>COUNTERWEIGHT HEAVY 3770 LBS 7PCS</li> <li>COUPLER, HYDRAULIC</li> <li>DIFFERENTIAL, LIMITED SLIP</li> <li>ENGINE ENCLOSURES</li> <li>LIGHTING</li> <li>No bucket.</li> <li>Online Owner's Manual</li> <li>PRODUCT LINK</li> <li>RIDE CONTROL</li> <li>STANDARD LIFT</li> <li>ULTRA LOW SULFUR DIESEL FUEL</li> </ul> |
| Inventory Type | Used                                                                                                                                                                                                                                                                                                                                                                                                                     |
| Model Number   | 938M                                                                                                                                                                                                                                                                                                                                                                                                                     |
| Seller         | Toromont Cat                                                                                                                                                                                                                                                                                                                                                                                                             |
| Deposit        | \$500.00 CAD                                                                                                                                                                                                                                                                                                                                                                                                             |