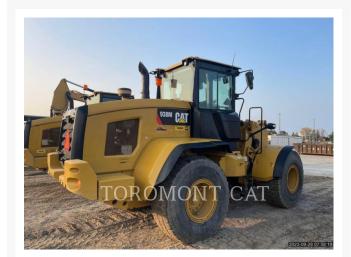

Used 2018 CATERPILLAR 938M

# **2018 CATERPILLAR 938M**

\$146,099.29 USD\* USD price is for information only. Payment on the site is in Canadian dollars

\$206,000.00 CAD

## **Additional Information**

| Manufacturer   | CATERPILLAR                                                                                                                                                                                                                                                                                                                                                                                                              |
|----------------|--------------------------------------------------------------------------------------------------------------------------------------------------------------------------------------------------------------------------------------------------------------------------------------------------------------------------------------------------------------------------------------------------------------------------|
| Year           | 2018                                                                                                                                                                                                                                                                                                                                                                                                                     |
| Hours          | 3,435 hours                                                                                                                                                                                                                                                                                                                                                                                                              |
| Location       | Pointe-Claire, QC                                                                                                                                                                                                                                                                                                                                                                                                        |
| Serial number  | J3R06545                                                                                                                                                                                                                                                                                                                                                                                                                 |
| Features       | <ul> <li>SRD VALVE</li> <li>AIR CONDITIONER</li> <li>AUTO SHIFT</li> <li>CAMERA REAR VIEW</li> <li>COUNTERWEIGHT HEAVY 3770 LBS 7PCS</li> <li>COUPLER, HYDRAULIC</li> <li>DIFFERENTIAL, LIMITED SLIP</li> <li>ENGINE ENCLOSURES</li> <li>LIGHTING</li> <li>No bucket.</li> <li>Online Owner's Manual</li> <li>PRODUCT LINK</li> <li>RIDE CONTROL</li> <li>STANDARD LIFT</li> <li>ULTRA LOW SULFUR DIESEL FUEL</li> </ul> |
| Inventory Type | Used                                                                                                                                                                                                                                                                                                                                                                                                                     |
| Model Number   | 938M                                                                                                                                                                                                                                                                                                                                                                                                                     |
| Seller         | Toromont Cat                                                                                                                                                                                                                                                                                                                                                                                                             |
| Deposit        | \$500.00 CAD                                                                                                                                                                                                                                                                                                                                                                                                             |