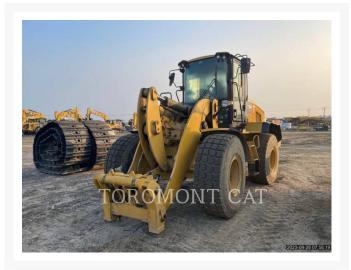

Used 2018 CATERPILLAR 938M

# **2018 CATERPILLAR 938M**

\$146,099.29 USD\* USD price is for information only. Payment on the site is in Canadian dollars

\$206,000.00 CAD

### Images

## **Additional Information**

| Manufacturer   | CATERPILLAR                                                                                                                                                                                                                                                                                                                                                                                                              |
|----------------|--------------------------------------------------------------------------------------------------------------------------------------------------------------------------------------------------------------------------------------------------------------------------------------------------------------------------------------------------------------------------------------------------------------------------|
| Year           | 2018                                                                                                                                                                                                                                                                                                                                                                                                                     |
| Hours          | 3,435 hours                                                                                                                                                                                                                                                                                                                                                                                                              |
| Location       | Pointe-Claire, QC                                                                                                                                                                                                                                                                                                                                                                                                        |
| Serial number  | J3R06545                                                                                                                                                                                                                                                                                                                                                                                                                 |
| Features       | <ul> <li>SRD VALVE</li> <li>AIR CONDITIONER</li> <li>AUTO SHIFT</li> <li>CAMERA REAR VIEW</li> <li>COUNTERWEIGHT HEAVY 3770 LBS 7PCS</li> <li>COUPLER, HYDRAULIC</li> <li>DIFFERENTIAL, LIMITED SLIP</li> <li>ENGINE ENCLOSURES</li> <li>LIGHTING</li> <li>No bucket.</li> <li>Online Owner's Manual</li> <li>PRODUCT LINK</li> <li>RIDE CONTROL</li> <li>STANDARD LIFT</li> <li>ULTRA LOW SULFUR DIESEL FUEL</li> </ul> |
| Inventory Type | Used                                                                                                                                                                                                                                                                                                                                                                                                                     |
| Model Number   | 938M                                                                                                                                                                                                                                                                                                                                                                                                                     |
| Seller         | Toromont Cat                                                                                                                                                                                                                                                                                                                                                                                                             |
| Deposit        | \$500.00 CAD                                                                                                                                                                                                                                                                                                                                                                                                             |