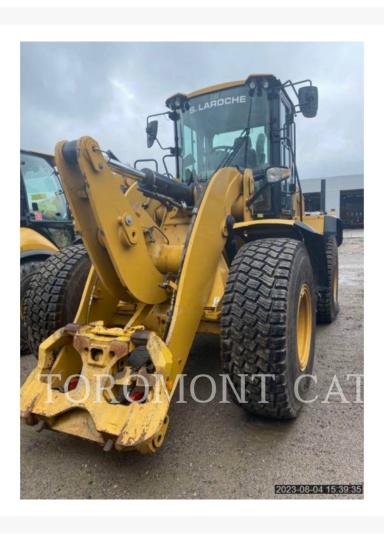

# **2019 CATERPILLAR 938M**

\$185,714.29 USD\*

USD price is for information only. Payment on the site is in Canadian

\$260,000.00 CAD

#### **Additional Information**

| Manufacturer   | CATERPILLAR           |
|----------------|-----------------------|
| Year           | 2019                  |
| Hours          | 3,925 hours           |
| Location       | Quebec City, QC       |
| Serial number  | J3R08486              |
| Features       | Online Owner's Manual |
| Inventory Type | Used                  |
| Model Number   | 938M                  |
| Seller         | Toromont Cat          |
| Deposit        | \$500.00 CAD          |