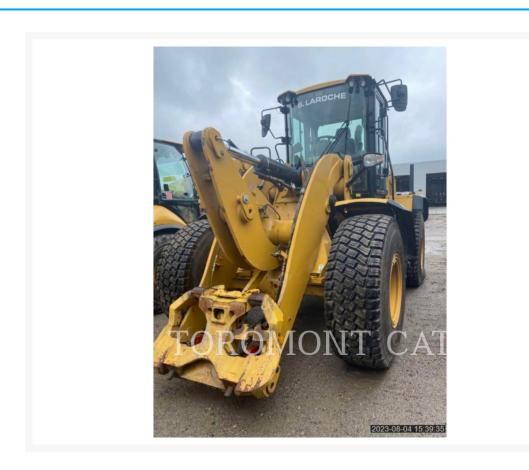

# **2019 CATERPILLAR 938M**

\$185,714.29 USD\*

USD price is for information only. Payment on the site is in Canadian

\$260,000.00 CAD

#### **Additional Information**

| Manufacturer   | CATERPILLAR           |
|----------------|-----------------------|
| Year           | 2019                  |
| Hours          | 3,925 hours           |
| Location       | Quebec City, QC       |
| Serial number  | J3R08486              |
| Features       | Online Owner's Manual |
| Inventory Type | Used                  |
| Model Number   | 938M                  |
| Seller         | Toromont Cat          |
| Deposit        | \$500.00 CAD          |