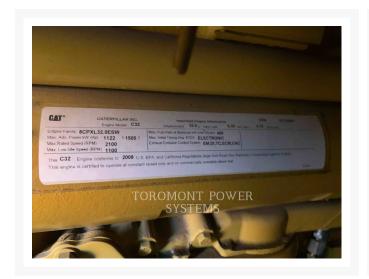

## **Additional Information**

| Manufacturer      | CATERPILLAR                                                                                                                                                                                                                                                                                 |
|-------------------|---------------------------------------------------------------------------------------------------------------------------------------------------------------------------------------------------------------------------------------------------------------------------------------------|
| Year              | 2008                                                                                                                                                                                                                                                                                        |
| Hours             | 0 hour                                                                                                                                                                                                                                                                                      |
| Serial number     | SXC02607                                                                                                                                                                                                                                                                                    |
| Features          | <ul> <li>60 HZ</li> <li>ANNUNCIATOR MODULE - LOCAL</li> <li>AUTO START</li> <li>CAT BRAND GENSET</li> <li>CSA CERTIFICATION</li> <li>DIESEL</li> <li>EMCP 3.3 CONTROL PANEL</li> <li>EPA LABEL</li> <li>EPA STATIONARY EMERGENCY</li> <li>Online Owner's Manual</li> <li>STANDBY</li> </ul> |
| Inventory Type    | Used                                                                                                                                                                                                                                                                                        |
| Model Number      | C32                                                                                                                                                                                                                                                                                         |
| Location          | Pointe-Claire, QC                                                                                                                                                                                                                                                                           |
| Seller            | Toromont Cat                                                                                                                                                                                                                                                                                |
| Engine power (kW) | 1000                                                                                                                                                                                                                                                                                        |
| Voltage (V)       | 600                                                                                                                                                                                                                                                                                         |
| Fuel Type         | Diesel                                                                                                                                                                                                                                                                                      |
| Stationary/Mobile | STATIONARY GENERATOR SETS                                                                                                                                                                                                                                                                   |
| Speed (RPM)       | 1800                                                                                                                                                                                                                                                                                        |
| KVA rating        | 1250                                                                                                                                                                                                                                                                                        |
|                   |                                                                                                                                                                                                                                                                                             |