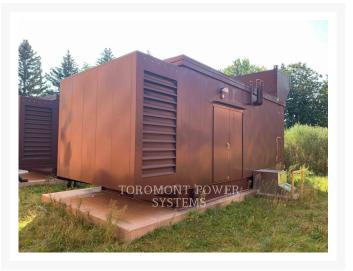

## **Additional Information**

| Manufacturer      | CATERPILLAR                                                                                                                                                                                                                                                                                 |
|-------------------|---------------------------------------------------------------------------------------------------------------------------------------------------------------------------------------------------------------------------------------------------------------------------------------------|
| Year              | 2008                                                                                                                                                                                                                                                                                        |
| Hours             | 0 hour                                                                                                                                                                                                                                                                                      |
| Serial number     | SXC02607                                                                                                                                                                                                                                                                                    |
| Features          | <ul> <li>60 HZ</li> <li>ANNUNCIATOR MODULE - LOCAL</li> <li>AUTO START</li> <li>CAT BRAND GENSET</li> <li>CSA CERTIFICATION</li> <li>DIESEL</li> <li>EMCP 3.3 CONTROL PANEL</li> <li>EPA LABEL</li> <li>EPA STATIONARY EMERGENCY</li> <li>Online Owner's Manual</li> <li>STANDBY</li> </ul> |
| Inventory Type    | Used                                                                                                                                                                                                                                                                                        |
| Model Number      | C32                                                                                                                                                                                                                                                                                         |
| Location          | Pointe-Claire, QC                                                                                                                                                                                                                                                                           |
| Seller            | Toromont Cat                                                                                                                                                                                                                                                                                |
| Engine power (kW) | 1000                                                                                                                                                                                                                                                                                        |
| Voltage (V)       | 600                                                                                                                                                                                                                                                                                         |
| Fuel Type         | Diesel                                                                                                                                                                                                                                                                                      |
| Stationary/Mobile | STATIONARY GENERATOR SETS                                                                                                                                                                                                                                                                   |
| Speed (RPM)       | 1800                                                                                                                                                                                                                                                                                        |
| KVA rating        | 1250                                                                                                                                                                                                                                                                                        |
|                   |                                                                                                                                                                                                                                                                                             |