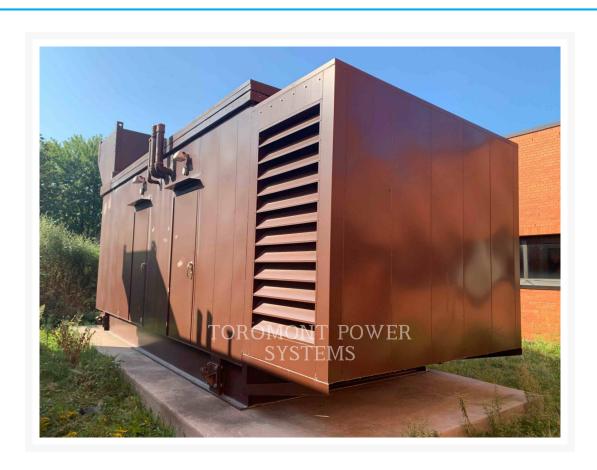

### **Images**

## **Additional Information**

| Manufacturer      | CATERPILLAR                                                                                                                                                                                                                                                                                 |
|-------------------|---------------------------------------------------------------------------------------------------------------------------------------------------------------------------------------------------------------------------------------------------------------------------------------------|
| Year              | 2008                                                                                                                                                                                                                                                                                        |
| Hours             | 0 hour                                                                                                                                                                                                                                                                                      |
| Serial number     | SXC02607                                                                                                                                                                                                                                                                                    |
| Features          | <ul> <li>60 HZ</li> <li>ANNUNCIATOR MODULE - LOCAL</li> <li>AUTO START</li> <li>CAT BRAND GENSET</li> <li>CSA CERTIFICATION</li> <li>DIESEL</li> <li>EMCP 3.3 CONTROL PANEL</li> <li>EPA LABEL</li> <li>EPA STATIONARY EMERGENCY</li> <li>Online Owner's Manual</li> <li>STANDBY</li> </ul> |
| Inventory Type    | Used                                                                                                                                                                                                                                                                                        |
| Model Number      | C32                                                                                                                                                                                                                                                                                         |
| Location          | Pointe-Claire, QC                                                                                                                                                                                                                                                                           |
| Seller            | Toromont Cat                                                                                                                                                                                                                                                                                |
| Engine power (kW) | 1000                                                                                                                                                                                                                                                                                        |
| Voltage (V)       | 600                                                                                                                                                                                                                                                                                         |
| Fuel Type         | Diesel                                                                                                                                                                                                                                                                                      |
| Stationary/Mobile | STATIONARY GENERATOR SETS                                                                                                                                                                                                                                                                   |
| Speed (RPM)       | 1800                                                                                                                                                                                                                                                                                        |
| KVA rating        | 1250                                                                                                                                                                                                                                                                                        |
|                   |                                                                                                                                                                                                                                                                                             |