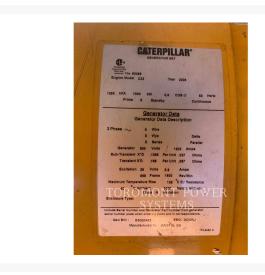

## **Additional Information**

| Manufacturer      | CATERPILLAR                                                                                                                                                                                                                                                                                 |
|-------------------|---------------------------------------------------------------------------------------------------------------------------------------------------------------------------------------------------------------------------------------------------------------------------------------------|
| Year              | 2008                                                                                                                                                                                                                                                                                        |
| Hours             | 0 hour                                                                                                                                                                                                                                                                                      |
| Serial number     | SXC02607                                                                                                                                                                                                                                                                                    |
| Features          | <ul> <li>60 HZ</li> <li>ANNUNCIATOR MODULE - LOCAL</li> <li>AUTO START</li> <li>CAT BRAND GENSET</li> <li>CSA CERTIFICATION</li> <li>DIESEL</li> <li>EMCP 3.3 CONTROL PANEL</li> <li>EPA LABEL</li> <li>EPA STATIONARY EMERGENCY</li> <li>Online Owner's Manual</li> <li>STANDBY</li> </ul> |
| Inventory Type    | Used                                                                                                                                                                                                                                                                                        |
| Model Number      | C32                                                                                                                                                                                                                                                                                         |
| Location          | Pointe-Claire, QC                                                                                                                                                                                                                                                                           |
| Seller            | Toromont Cat                                                                                                                                                                                                                                                                                |
| Engine power (kW) | 1000                                                                                                                                                                                                                                                                                        |
| Voltage (V)       | 600                                                                                                                                                                                                                                                                                         |
| Fuel Type         | Diesel                                                                                                                                                                                                                                                                                      |
| Stationary/Mobile | STATIONARY GENERATOR SETS                                                                                                                                                                                                                                                                   |
| Speed (RPM)       | 1800                                                                                                                                                                                                                                                                                        |
| KVA rating        | 1250                                                                                                                                                                                                                                                                                        |
|                   |                                                                                                                                                                                                                                                                                             |