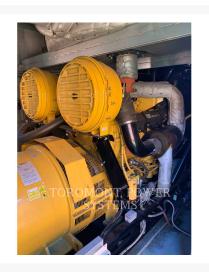

## **Additional Information**

| Manufacturer      | CATERPILLAR                                                                                                                                                                                                                                                                                 |
|-------------------|---------------------------------------------------------------------------------------------------------------------------------------------------------------------------------------------------------------------------------------------------------------------------------------------|
| Year              | 2008                                                                                                                                                                                                                                                                                        |
| Hours             | 0 hour                                                                                                                                                                                                                                                                                      |
| Serial number     | SXC02607                                                                                                                                                                                                                                                                                    |
| Features          | <ul> <li>60 HZ</li> <li>ANNUNCIATOR MODULE - LOCAL</li> <li>AUTO START</li> <li>CAT BRAND GENSET</li> <li>CSA CERTIFICATION</li> <li>DIESEL</li> <li>EMCP 3.3 CONTROL PANEL</li> <li>EPA LABEL</li> <li>EPA STATIONARY EMERGENCY</li> <li>Online Owner's Manual</li> <li>STANDBY</li> </ul> |
| Inventory Type    | Used                                                                                                                                                                                                                                                                                        |
| Model Number      | C32                                                                                                                                                                                                                                                                                         |
| Location          | Pointe-Claire, QC                                                                                                                                                                                                                                                                           |
| Seller            | Toromont Cat                                                                                                                                                                                                                                                                                |
| Engine power (kW) | 1000                                                                                                                                                                                                                                                                                        |
| Voltage (V)       | 600                                                                                                                                                                                                                                                                                         |
| Fuel Type         | Diesel                                                                                                                                                                                                                                                                                      |
| Stationary/Mobile | STATIONARY GENERATOR SETS                                                                                                                                                                                                                                                                   |
| Speed (RPM)       | 1800                                                                                                                                                                                                                                                                                        |
| KVA rating        | 1250                                                                                                                                                                                                                                                                                        |
|                   |                                                                                                                                                                                                                                                                                             |