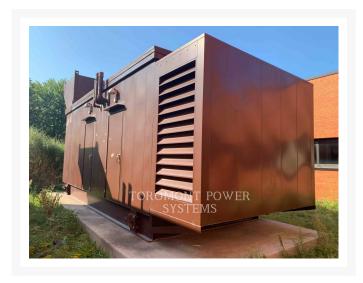

### **Images**

## **Additional Information**

| Manufacturer      | CATERPILLAR                                                                                                                                                                                                                                                                                 |
|-------------------|---------------------------------------------------------------------------------------------------------------------------------------------------------------------------------------------------------------------------------------------------------------------------------------------|
| Year              | 2008                                                                                                                                                                                                                                                                                        |
| Hours             | 0 hour                                                                                                                                                                                                                                                                                      |
| Serial number     | SXC02607                                                                                                                                                                                                                                                                                    |
| Features          | <ul> <li>60 HZ</li> <li>ANNUNCIATOR MODULE - LOCAL</li> <li>AUTO START</li> <li>CAT BRAND GENSET</li> <li>CSA CERTIFICATION</li> <li>DIESEL</li> <li>EMCP 3.3 CONTROL PANEL</li> <li>EPA LABEL</li> <li>EPA STATIONARY EMERGENCY</li> <li>Online Owner's Manual</li> <li>STANDBY</li> </ul> |
| Inventory Type    | Used                                                                                                                                                                                                                                                                                        |
| Model Number      | C32                                                                                                                                                                                                                                                                                         |
| Location          | Pointe-Claire, QC                                                                                                                                                                                                                                                                           |
| Seller            | Toromont Cat                                                                                                                                                                                                                                                                                |
| Engine power (kW) | 1000                                                                                                                                                                                                                                                                                        |
| Voltage (V)       | 600                                                                                                                                                                                                                                                                                         |
| Fuel Type         | Diesel                                                                                                                                                                                                                                                                                      |
| Stationary/Mobile | STATIONARY GENERATOR SETS                                                                                                                                                                                                                                                                   |
| Speed (RPM)       | 1800                                                                                                                                                                                                                                                                                        |
| KVA rating        | 1250                                                                                                                                                                                                                                                                                        |
|                   |                                                                                                                                                                                                                                                                                             |