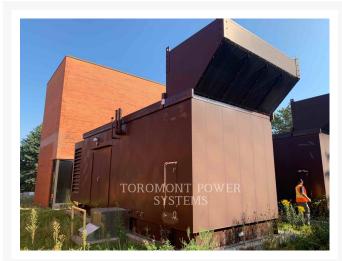

## **Additional Information**

| Manufacturer      | CATERPILLAR                                                                                                                                                                                                                                                                                 |
|-------------------|---------------------------------------------------------------------------------------------------------------------------------------------------------------------------------------------------------------------------------------------------------------------------------------------|
| Year              | 2008                                                                                                                                                                                                                                                                                        |
| Hours             | 0 hour                                                                                                                                                                                                                                                                                      |
| Serial number     | SXC02607                                                                                                                                                                                                                                                                                    |
| Features          | <ul> <li>60 HZ</li> <li>ANNUNCIATOR MODULE - LOCAL</li> <li>AUTO START</li> <li>CAT BRAND GENSET</li> <li>CSA CERTIFICATION</li> <li>DIESEL</li> <li>EMCP 3.3 CONTROL PANEL</li> <li>EPA LABEL</li> <li>EPA STATIONARY EMERGENCY</li> <li>Online Owner's Manual</li> <li>STANDBY</li> </ul> |
| Inventory Type    | Used                                                                                                                                                                                                                                                                                        |
| Model Number      | C32                                                                                                                                                                                                                                                                                         |
| Location          | Pointe-Claire, QC                                                                                                                                                                                                                                                                           |
| Seller            | Toromont Cat                                                                                                                                                                                                                                                                                |
| Engine power (kW) | 1000                                                                                                                                                                                                                                                                                        |
| Voltage (V)       | 600                                                                                                                                                                                                                                                                                         |
| Fuel Type         | Diesel                                                                                                                                                                                                                                                                                      |
| Stationary/Mobile | STATIONARY GENERATOR SETS                                                                                                                                                                                                                                                                   |
| Speed (RPM)       | 1800                                                                                                                                                                                                                                                                                        |
| KVA rating        | 1250                                                                                                                                                                                                                                                                                        |
|                   |                                                                                                                                                                                                                                                                                             |