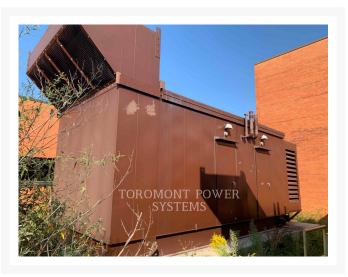

## **Additional Information**

| Manufacturer      | CATERPILLAR                                                                                                                                                                                                                                                                                 |
|-------------------|---------------------------------------------------------------------------------------------------------------------------------------------------------------------------------------------------------------------------------------------------------------------------------------------|
| Year              | 2008                                                                                                                                                                                                                                                                                        |
| Hours             | 0 hour                                                                                                                                                                                                                                                                                      |
| Serial number     | SXC02607                                                                                                                                                                                                                                                                                    |
| Features          | <ul> <li>60 HZ</li> <li>ANNUNCIATOR MODULE - LOCAL</li> <li>AUTO START</li> <li>CAT BRAND GENSET</li> <li>CSA CERTIFICATION</li> <li>DIESEL</li> <li>EMCP 3.3 CONTROL PANEL</li> <li>EPA LABEL</li> <li>EPA STATIONARY EMERGENCY</li> <li>Online Owner's Manual</li> <li>STANDBY</li> </ul> |
| Inventory Type    | Used                                                                                                                                                                                                                                                                                        |
| Model Number      | C32                                                                                                                                                                                                                                                                                         |
| Location          | Pointe-Claire, QC                                                                                                                                                                                                                                                                           |
| Seller            | Toromont Cat                                                                                                                                                                                                                                                                                |
| Engine power (kW) | 1000                                                                                                                                                                                                                                                                                        |
| Voltage (V)       | 600                                                                                                                                                                                                                                                                                         |
| Fuel Type         | Diesel                                                                                                                                                                                                                                                                                      |
| Stationary/Mobile | STATIONARY GENERATOR SETS                                                                                                                                                                                                                                                                   |
| Speed (RPM)       | 1800                                                                                                                                                                                                                                                                                        |
| KVA rating        | 1250                                                                                                                                                                                                                                                                                        |
|                   |                                                                                                                                                                                                                                                                                             |