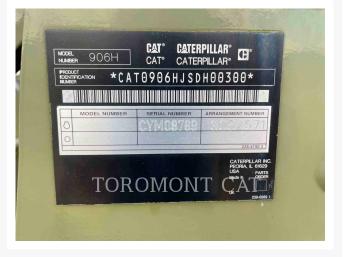

# **Additional Information**

| Manufacturer   | CATERPILLAR                                                                                                                                                                                                                                                                                                                                                                                                                                                                                                                                                                                |
|----------------|--------------------------------------------------------------------------------------------------------------------------------------------------------------------------------------------------------------------------------------------------------------------------------------------------------------------------------------------------------------------------------------------------------------------------------------------------------------------------------------------------------------------------------------------------------------------------------------------|
| Year           | 2009                                                                                                                                                                                                                                                                                                                                                                                                                                                                                                                                                                                       |
| Hours          | 1,116 hours                                                                                                                                                                                                                                                                                                                                                                                                                                                                                                                                                                                |
| Location       | Cambridge, ON                                                                                                                                                                                                                                                                                                                                                                                                                                                                                                                                                                              |
| Serial number  | SDH00300                                                                                                                                                                                                                                                                                                                                                                                                                                                                                                                                                                                   |
| Features       | <ul> <li>Air Conditioner</li> <li>Anti-theft System</li> <li>Auto Shift</li> <li>Auxiliary Hydraulics - 3rd Valve</li> <li>Auxiliary Hydraulics Pressure - High Pressure</li> <li>Beacon</li> <li>Boom, GP</li> <li>Bucket</li> <li>Counterweight</li> <li>Coupler - Quick</li> <li>Coupler Type - Hydraulic</li> <li>Differential Lock</li> <li>Bingine Enclosures</li> <li>Fire Extinguisher</li> <li>Grapple</li> <li>Lift - Standard</li> <li>Lighting</li> <li>Mirrors</li> <li>Product Link</li> <li>Ride Control</li> <li>ROPS - Enclosed</li> <li>Steering Type - Wheel</li> </ul> |
| Inventory Type | Used                                                                                                                                                                                                                                                                                                                                                                                                                                                                                                                                                                                       |
| Model Number   | 906H                                                                                                                                                                                                                                                                                                                                                                                                                                                                                                                                                                                       |
| Seller         | Toromont Cat                                                                                                                                                                                                                                                                                                                                                                                                                                                                                                                                                                               |
| Deposit        | \$500.00 CAD                                                                                                                                                                                                                                                                                                                                                                                                                                                                                                                                                                               |
|                |                                                                                                                                                                                                                                                                                                                                                                                                                                                                                                                                                                                            |