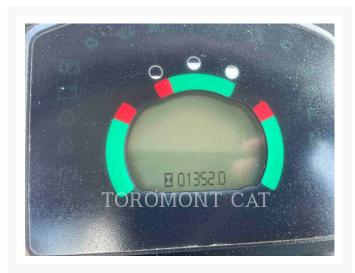

# **Additional Information**

| Manufacturer   | CATERPILLAR                                                                                                                                                                                                                                                                                                                                                                                                                                                                                                                                                                                |
|----------------|--------------------------------------------------------------------------------------------------------------------------------------------------------------------------------------------------------------------------------------------------------------------------------------------------------------------------------------------------------------------------------------------------------------------------------------------------------------------------------------------------------------------------------------------------------------------------------------------|
| Year           | 2009                                                                                                                                                                                                                                                                                                                                                                                                                                                                                                                                                                                       |
| Hours          | 1,116 hours                                                                                                                                                                                                                                                                                                                                                                                                                                                                                                                                                                                |
| Location       | Cambridge, ON                                                                                                                                                                                                                                                                                                                                                                                                                                                                                                                                                                              |
| Serial number  | SDH00300                                                                                                                                                                                                                                                                                                                                                                                                                                                                                                                                                                                   |
| Features       | <ul> <li>Air Conditioner</li> <li>Anti-theft System</li> <li>Auto Shift</li> <li>Auxiliary Hydraulics - 3rd Valve</li> <li>Auxiliary Hydraulics Pressure - High Pressure</li> <li>Beacon</li> <li>Boom, GP</li> <li>Bucket</li> <li>Counterweight</li> <li>Coupler - Quick</li> <li>Coupler Type - Hydraulic</li> <li>Differential Lock</li> <li>Bingine Enclosures</li> <li>Fire Extinguisher</li> <li>Grapple</li> <li>Lift - Standard</li> <li>Lighting</li> <li>Mirrors</li> <li>Product Link</li> <li>Ride Control</li> <li>ROPS - Enclosed</li> <li>Steering Type - Wheel</li> </ul> |
| Inventory Type | Used                                                                                                                                                                                                                                                                                                                                                                                                                                                                                                                                                                                       |
| Model Number   | 906H                                                                                                                                                                                                                                                                                                                                                                                                                                                                                                                                                                                       |
| Seller         | Toromont Cat                                                                                                                                                                                                                                                                                                                                                                                                                                                                                                                                                                               |
| Deposit        | \$500.00 CAD                                                                                                                                                                                                                                                                                                                                                                                                                                                                                                                                                                               |
|                |                                                                                                                                                                                                                                                                                                                                                                                                                                                                                                                                                                                            |