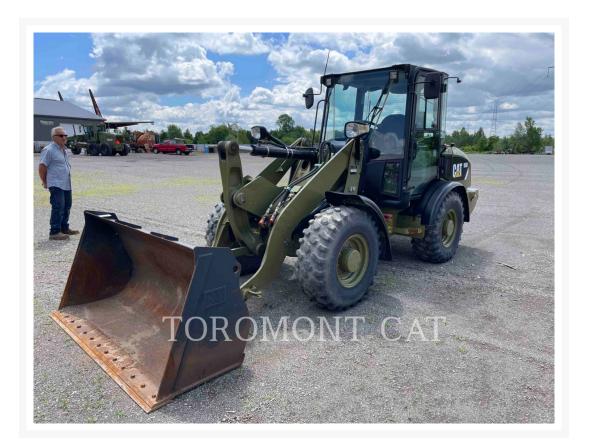

Used 2009 CATERPILLAR 906H

# 2009 CATERPILLAR 906H

\$80,354.61 USD\* USD price is for information only. Payment on the site is in Canadian dollars

\$113,300.00 CAD

Images

# **Additional Information**

| Manufacturer   | CATERPILLAR                                                                                                                                                                                                                                                                                                                                                                                                                                                                                                                                                                                |
|----------------|--------------------------------------------------------------------------------------------------------------------------------------------------------------------------------------------------------------------------------------------------------------------------------------------------------------------------------------------------------------------------------------------------------------------------------------------------------------------------------------------------------------------------------------------------------------------------------------------|
| Year           | 2009                                                                                                                                                                                                                                                                                                                                                                                                                                                                                                                                                                                       |
| Hours          | 1,116 hours                                                                                                                                                                                                                                                                                                                                                                                                                                                                                                                                                                                |
| Location       | Cambridge, ON                                                                                                                                                                                                                                                                                                                                                                                                                                                                                                                                                                              |
| Serial number  | SDH00300                                                                                                                                                                                                                                                                                                                                                                                                                                                                                                                                                                                   |
| Features       | <ul> <li>Air Conditioner</li> <li>Anti-theft System</li> <li>Auto Shift</li> <li>Auxiliary Hydraulics - 3rd Valve</li> <li>Auxiliary Hydraulics Pressure - High Pressure</li> <li>Beacon</li> <li>Boom, GP</li> <li>Bucket</li> <li>Counterweight</li> <li>Coupler - Quick</li> <li>Coupler Type - Hydraulic</li> <li>Differential Lock</li> <li>Bingine Enclosures</li> <li>Fire Extinguisher</li> <li>Grapple</li> <li>Lift - Standard</li> <li>Lighting</li> <li>Mirrors</li> <li>Product Link</li> <li>Ride Control</li> <li>ROPS - Enclosed</li> <li>Steering Type - Wheel</li> </ul> |
| Inventory Type | Used                                                                                                                                                                                                                                                                                                                                                                                                                                                                                                                                                                                       |
| Model Number   | 906H                                                                                                                                                                                                                                                                                                                                                                                                                                                                                                                                                                                       |
| Seller         | Toromont Cat                                                                                                                                                                                                                                                                                                                                                                                                                                                                                                                                                                               |
| Deposit        | \$500.00 CAD                                                                                                                                                                                                                                                                                                                                                                                                                                                                                                                                                                               |
|                |                                                                                                                                                                                                                                                                                                                                                                                                                                                                                                                                                                                            |