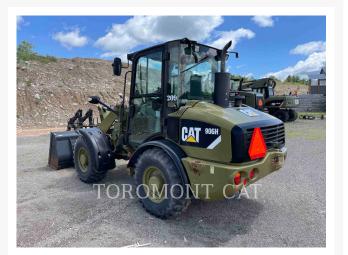

Used 2009 CATERPILLAR 906H

# 2009 CATERPILLAR 906H

\$80,354.61 USD\* USD price is for information only. Payment on the site is in Canadian dollars

\$113,300.00 CAD

Images

# **Additional Information**

| Manufacturer   | CATERPILLAR                                                                                                                                                                                                                                                                                                                                                                                                                                                                                                                                                                                |
|----------------|--------------------------------------------------------------------------------------------------------------------------------------------------------------------------------------------------------------------------------------------------------------------------------------------------------------------------------------------------------------------------------------------------------------------------------------------------------------------------------------------------------------------------------------------------------------------------------------------|
| Year           | 2009                                                                                                                                                                                                                                                                                                                                                                                                                                                                                                                                                                                       |
| Hours          | 1,116 hours                                                                                                                                                                                                                                                                                                                                                                                                                                                                                                                                                                                |
| Location       | Cambridge, ON                                                                                                                                                                                                                                                                                                                                                                                                                                                                                                                                                                              |
| Serial number  | SDH00300                                                                                                                                                                                                                                                                                                                                                                                                                                                                                                                                                                                   |
| Features       | <ul> <li>Air Conditioner</li> <li>Anti-theft System</li> <li>Auto Shift</li> <li>Auxiliary Hydraulics - 3rd Valve</li> <li>Auxiliary Hydraulics Pressure - High Pressure</li> <li>Beacon</li> <li>Boom, GP</li> <li>Bucket</li> <li>Counterweight</li> <li>Coupler - Quick</li> <li>Coupler Type - Hydraulic</li> <li>Differential Lock</li> <li>Bingine Enclosures</li> <li>Fire Extinguisher</li> <li>Grapple</li> <li>Lift - Standard</li> <li>Lighting</li> <li>Mirrors</li> <li>Product Link</li> <li>Ride Control</li> <li>ROPS - Enclosed</li> <li>Steering Type - Wheel</li> </ul> |
| Inventory Type | Used                                                                                                                                                                                                                                                                                                                                                                                                                                                                                                                                                                                       |
| Model Number   | 906H                                                                                                                                                                                                                                                                                                                                                                                                                                                                                                                                                                                       |
| Seller         | Toromont Cat                                                                                                                                                                                                                                                                                                                                                                                                                                                                                                                                                                               |
| Deposit        | \$500.00 CAD                                                                                                                                                                                                                                                                                                                                                                                                                                                                                                                                                                               |
|                |                                                                                                                                                                                                                                                                                                                                                                                                                                                                                                                                                                                            |