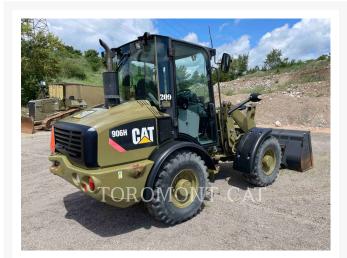

Used 2009 CATERPILLAR 906H

# 2009 CATERPILLAR 906H

\$80,354.61 USD\* USD price is for information only. Payment on the site is in Canadian dollars

\$113,300.00 CAD

Images

# **Additional Information**

| Manufacturer   | CATERPILLAR                                                                                                                                                                                                                                                                                                                                                                                                                                                                                                                                                                                |
|----------------|--------------------------------------------------------------------------------------------------------------------------------------------------------------------------------------------------------------------------------------------------------------------------------------------------------------------------------------------------------------------------------------------------------------------------------------------------------------------------------------------------------------------------------------------------------------------------------------------|
| Year           | 2009                                                                                                                                                                                                                                                                                                                                                                                                                                                                                                                                                                                       |
| Hours          | 1,116 hours                                                                                                                                                                                                                                                                                                                                                                                                                                                                                                                                                                                |
| Location       | Cambridge, ON                                                                                                                                                                                                                                                                                                                                                                                                                                                                                                                                                                              |
| Serial number  | SDH00300                                                                                                                                                                                                                                                                                                                                                                                                                                                                                                                                                                                   |
| Features       | <ul> <li>Air Conditioner</li> <li>Anti-theft System</li> <li>Auto Shift</li> <li>Auxiliary Hydraulics - 3rd Valve</li> <li>Auxiliary Hydraulics Pressure - High Pressure</li> <li>Beacon</li> <li>Boom, GP</li> <li>Bucket</li> <li>Counterweight</li> <li>Coupler - Quick</li> <li>Coupler Type - Hydraulic</li> <li>Differential Lock</li> <li>Bingine Enclosures</li> <li>Fire Extinguisher</li> <li>Grapple</li> <li>Lift - Standard</li> <li>Lighting</li> <li>Mirrors</li> <li>Product Link</li> <li>Ride Control</li> <li>ROPS - Enclosed</li> <li>Steering Type - Wheel</li> </ul> |
| Inventory Type | Used                                                                                                                                                                                                                                                                                                                                                                                                                                                                                                                                                                                       |
| Model Number   | 906H                                                                                                                                                                                                                                                                                                                                                                                                                                                                                                                                                                                       |
| Seller         | Toromont Cat                                                                                                                                                                                                                                                                                                                                                                                                                                                                                                                                                                               |
| Deposit        | \$500.00 CAD                                                                                                                                                                                                                                                                                                                                                                                                                                                                                                                                                                               |
|                |                                                                                                                                                                                                                                                                                                                                                                                                                                                                                                                                                                                            |