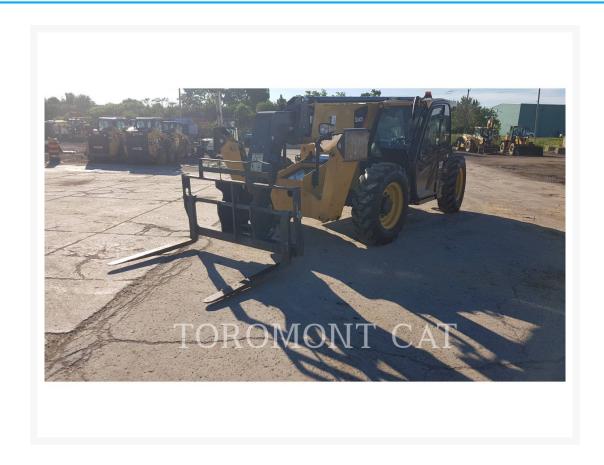

### **Additional Information**

| Manufacturer   | CATERPILLAR                                                                                                                                                                                                                                                                                                                                                                                 |
|----------------|---------------------------------------------------------------------------------------------------------------------------------------------------------------------------------------------------------------------------------------------------------------------------------------------------------------------------------------------------------------------------------------------|
| Year           | 2019                                                                                                                                                                                                                                                                                                                                                                                        |
| Hours          | 1,289 hours                                                                                                                                                                                                                                                                                                                                                                                 |
| Location       | Winnipeg, MB                                                                                                                                                                                                                                                                                                                                                                                |
| Serial number  | ML801354                                                                                                                                                                                                                                                                                                                                                                                    |
| Features       | <ul> <li>Beacon</li> <li>Carriage Width - Wide</li> <li>Coupler - Quick</li> <li>Coupler Type - Mechanical</li> <li>Emissions Level</li> <li>Forks - Pallet</li> <li>Lighting</li> <li>Protection 12 MONTHS / 1,000 HR. POWERTRAIN WARRANTY</li> <li>Regulatory Marking</li> <li>Ride Control</li> <li>ROPS - Enclosed</li> <li>Stabilizer</li> <li>Ultra Low Sulfur Diesel Fuel</li> </ul> |
| Inventory Type | Used                                                                                                                                                                                                                                                                                                                                                                                        |
| Model Number   | TL642D                                                                                                                                                                                                                                                                                                                                                                                      |
| Seller         | Toromont Cat                                                                                                                                                                                                                                                                                                                                                                                |
| Deposit        | \$500.00 CAD                                                                                                                                                                                                                                                                                                                                                                                |
| Certification  | Dealer Certified                                                                                                                                                                                                                                                                                                                                                                            |
|                |                                                                                                                                                                                                                                                                                                                                                                                             |