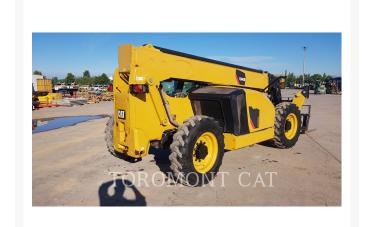

### **Additional Information**

| Manufacturer   | CATERPILLAR                                                                                                                                                                                                                                                                                                                                                                                 |
|----------------|---------------------------------------------------------------------------------------------------------------------------------------------------------------------------------------------------------------------------------------------------------------------------------------------------------------------------------------------------------------------------------------------|
| Year           | 2019                                                                                                                                                                                                                                                                                                                                                                                        |
| Hours          | 1,289 hours                                                                                                                                                                                                                                                                                                                                                                                 |
| Location       | Winnipeg, MB                                                                                                                                                                                                                                                                                                                                                                                |
| Serial number  | ML801354                                                                                                                                                                                                                                                                                                                                                                                    |
| Features       | <ul> <li>Beacon</li> <li>Carriage Width - Wide</li> <li>Coupler - Quick</li> <li>Coupler Type - Mechanical</li> <li>Emissions Level</li> <li>Forks - Pallet</li> <li>Lighting</li> <li>Protection 12 MONTHS / 1,000 HR. POWERTRAIN WARRANTY</li> <li>Regulatory Marking</li> <li>Ride Control</li> <li>ROPS - Enclosed</li> <li>Stabilizer</li> <li>Ultra Low Sulfur Diesel Fuel</li> </ul> |
| Inventory Type | Used                                                                                                                                                                                                                                                                                                                                                                                        |
| Model Number   | TL642D                                                                                                                                                                                                                                                                                                                                                                                      |
| Seller         | Toromont Cat                                                                                                                                                                                                                                                                                                                                                                                |
| Deposit        | \$500.00 CAD                                                                                                                                                                                                                                                                                                                                                                                |
| Certification  | Dealer Certified                                                                                                                                                                                                                                                                                                                                                                            |
|                |                                                                                                                                                                                                                                                                                                                                                                                             |