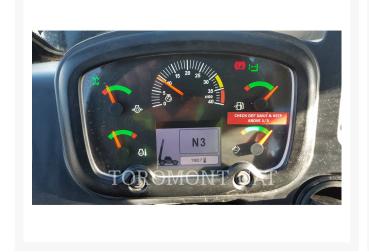

### **Additional Information**

| Manufacturer   | CATERPILLAR                                                                                                                                                                                                                                                                                                                                                                                 |
|----------------|---------------------------------------------------------------------------------------------------------------------------------------------------------------------------------------------------------------------------------------------------------------------------------------------------------------------------------------------------------------------------------------------|
| Year           | 2019                                                                                                                                                                                                                                                                                                                                                                                        |
| Hours          | 1,289 hours                                                                                                                                                                                                                                                                                                                                                                                 |
| Location       | Winnipeg, MB                                                                                                                                                                                                                                                                                                                                                                                |
| Serial number  | ML801354                                                                                                                                                                                                                                                                                                                                                                                    |
| Features       | <ul> <li>Beacon</li> <li>Carriage Width - Wide</li> <li>Coupler - Quick</li> <li>Coupler Type - Mechanical</li> <li>Emissions Level</li> <li>Forks - Pallet</li> <li>Lighting</li> <li>Protection 12 MONTHS / 1,000 HR. POWERTRAIN WARRANTY</li> <li>Regulatory Marking</li> <li>Ride Control</li> <li>ROPS - Enclosed</li> <li>Stabilizer</li> <li>Ultra Low Sulfur Diesel Fuel</li> </ul> |
| Inventory Type | Used                                                                                                                                                                                                                                                                                                                                                                                        |
| Model Number   | TL642D                                                                                                                                                                                                                                                                                                                                                                                      |
| Seller         | Toromont Cat                                                                                                                                                                                                                                                                                                                                                                                |
| Deposit        | \$500.00 CAD                                                                                                                                                                                                                                                                                                                                                                                |
| Certification  | Dealer Certified                                                                                                                                                                                                                                                                                                                                                                            |
|                |                                                                                                                                                                                                                                                                                                                                                                                             |