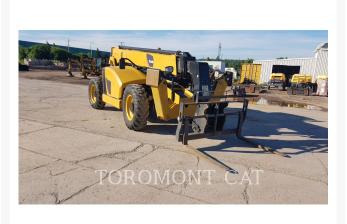

### **Additional Information**

| Manufacturer   | CATERPILLAR                                                                                                                                                                                                                                                                                                                                                                                 |
|----------------|---------------------------------------------------------------------------------------------------------------------------------------------------------------------------------------------------------------------------------------------------------------------------------------------------------------------------------------------------------------------------------------------|
| Year           | 2019                                                                                                                                                                                                                                                                                                                                                                                        |
| Hours          | 1,289 hours                                                                                                                                                                                                                                                                                                                                                                                 |
| Location       | Winnipeg, MB                                                                                                                                                                                                                                                                                                                                                                                |
| Serial number  | ML801354                                                                                                                                                                                                                                                                                                                                                                                    |
| Features       | <ul> <li>Beacon</li> <li>Carriage Width - Wide</li> <li>Coupler - Quick</li> <li>Coupler Type - Mechanical</li> <li>Emissions Level</li> <li>Forks - Pallet</li> <li>Lighting</li> <li>Protection 12 MONTHS / 1,000 HR. POWERTRAIN WARRANTY</li> <li>Regulatory Marking</li> <li>Ride Control</li> <li>ROPS - Enclosed</li> <li>Stabilizer</li> <li>Ultra Low Sulfur Diesel Fuel</li> </ul> |
| Inventory Type | Used                                                                                                                                                                                                                                                                                                                                                                                        |
| Model Number   | TL642D                                                                                                                                                                                                                                                                                                                                                                                      |
| Seller         | Toromont Cat                                                                                                                                                                                                                                                                                                                                                                                |
| Deposit        | \$500.00 CAD                                                                                                                                                                                                                                                                                                                                                                                |
| Certification  | Dealer Certified                                                                                                                                                                                                                                                                                                                                                                            |
|                |                                                                                                                                                                                                                                                                                                                                                                                             |