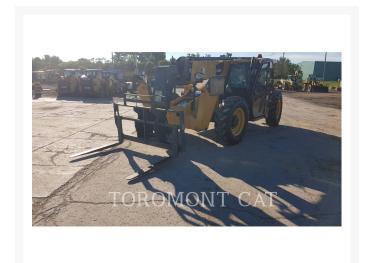

### **Additional Information**

| Manufacturer   | CATERPILLAR                                                                                                                                                                                                                                                                                                                                                                                 |
|----------------|---------------------------------------------------------------------------------------------------------------------------------------------------------------------------------------------------------------------------------------------------------------------------------------------------------------------------------------------------------------------------------------------|
| Year           | 2019                                                                                                                                                                                                                                                                                                                                                                                        |
| Hours          | 1,289 hours                                                                                                                                                                                                                                                                                                                                                                                 |
| Location       | Winnipeg, MB                                                                                                                                                                                                                                                                                                                                                                                |
| Serial number  | ML801354                                                                                                                                                                                                                                                                                                                                                                                    |
| Features       | <ul> <li>Beacon</li> <li>Carriage Width - Wide</li> <li>Coupler - Quick</li> <li>Coupler Type - Mechanical</li> <li>Emissions Level</li> <li>Forks - Pallet</li> <li>Lighting</li> <li>Protection 12 MONTHS / 1,000 HR. POWERTRAIN WARRANTY</li> <li>Regulatory Marking</li> <li>Ride Control</li> <li>ROPS - Enclosed</li> <li>Stabilizer</li> <li>Ultra Low Sulfur Diesel Fuel</li> </ul> |
| Inventory Type | Used                                                                                                                                                                                                                                                                                                                                                                                        |
| Model Number   | TL642D                                                                                                                                                                                                                                                                                                                                                                                      |
| Seller         | Toromont Cat                                                                                                                                                                                                                                                                                                                                                                                |
| Deposit        | \$500.00 CAD                                                                                                                                                                                                                                                                                                                                                                                |
| Certification  | Dealer Certified                                                                                                                                                                                                                                                                                                                                                                            |
|                |                                                                                                                                                                                                                                                                                                                                                                                             |