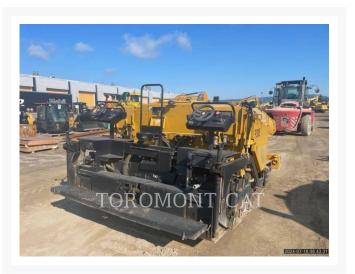

## **Additional Information**

| Manufacturer   | WEILER                                                                                                                                                                                                                                                                                                                                                                                                                                                                                                                                                                                                          |
|----------------|-----------------------------------------------------------------------------------------------------------------------------------------------------------------------------------------------------------------------------------------------------------------------------------------------------------------------------------------------------------------------------------------------------------------------------------------------------------------------------------------------------------------------------------------------------------------------------------------------------------------|
| Year           | 2020                                                                                                                                                                                                                                                                                                                                                                                                                                                                                                                                                                                                            |
| Hours          | 2,941 hours                                                                                                                                                                                                                                                                                                                                                                                                                                                                                                                                                                                                     |
| Location       | Pointe-Claire, QC                                                                                                                                                                                                                                                                                                                                                                                                                                                                                                                                                                                               |
| Serial number  | P385B-2984                                                                                                                                                                                                                                                                                                                                                                                                                                                                                                                                                                                                      |
| Features       | <ul> <li>CE Plate</li> <li>Crown Control - Power</li> <li>Feeder Sensors - Sonic</li> <li>Generator</li> <li>Product Link</li> <li>Push Roller - Oscillating</li> <li>Screed Extensions - Height Control - Manual</li> <li>Screed Extensions - Slope Control - Power</li> <li>Screed Heating System - Electrical</li> <li>Screed Type, Hydraulic - Front Extensions</li> <li>Screed, End Gate - Heated</li> <li>Screed, Extensions - Hydraulic</li> <li>Thickness Controls, Manual</li> <li>Ultra Low Sulfur Diesel Fuel</li> <li>Vandal Guards</li> <li>Washdown Tank - Hose Reel and Wand Included</li> </ul> |
| Inventory Type | Used                                                                                                                                                                                                                                                                                                                                                                                                                                                                                                                                                                                                            |
| Model Number   | P385B                                                                                                                                                                                                                                                                                                                                                                                                                                                                                                                                                                                                           |
| Seller         | Toromont Cat                                                                                                                                                                                                                                                                                                                                                                                                                                                                                                                                                                                                    |
| Deposit        | \$500.00 CAD                                                                                                                                                                                                                                                                                                                                                                                                                                                                                                                                                                                                    |