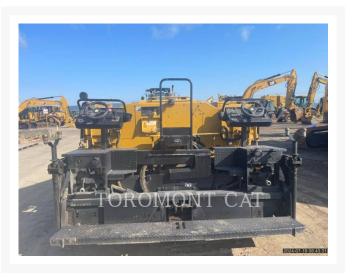

# **2020 WEILER P385B**

\$138,297.87 USD\*

USD price is for information only. Payment on the site is in Canadian dollars

\$195,000.00 CAD

## **Additional Information**

| Manufacturer   | WEILER                                                                                                                                                                                                                                                                                                                                                                                                                                                                                                                                                                                                          |
|----------------|-----------------------------------------------------------------------------------------------------------------------------------------------------------------------------------------------------------------------------------------------------------------------------------------------------------------------------------------------------------------------------------------------------------------------------------------------------------------------------------------------------------------------------------------------------------------------------------------------------------------|
| Year           | 2020                                                                                                                                                                                                                                                                                                                                                                                                                                                                                                                                                                                                            |
| Hours          | 2,941 hours                                                                                                                                                                                                                                                                                                                                                                                                                                                                                                                                                                                                     |
| Location       | Pointe-Claire, QC                                                                                                                                                                                                                                                                                                                                                                                                                                                                                                                                                                                               |
| Serial number  | P385B-2984                                                                                                                                                                                                                                                                                                                                                                                                                                                                                                                                                                                                      |
| Features       | <ul> <li>CE Plate</li> <li>Crown Control - Power</li> <li>Feeder Sensors - Sonic</li> <li>Generator</li> <li>Product Link</li> <li>Push Roller - Oscillating</li> <li>Screed Extensions - Height Control - Manual</li> <li>Screed Extensions - Slope Control - Power</li> <li>Screed Heating System - Electrical</li> <li>Screed Type, Hydraulic - Front Extensions</li> <li>Screed, End Gate - Heated</li> <li>Screed, Extensions - Hydraulic</li> <li>Thickness Controls, Manual</li> <li>Ultra Low Sulfur Diesel Fuel</li> <li>Vandal Guards</li> <li>Washdown Tank - Hose Reel and Wand Included</li> </ul> |
| Inventory Type | Used                                                                                                                                                                                                                                                                                                                                                                                                                                                                                                                                                                                                            |
| Model Number   | P385B                                                                                                                                                                                                                                                                                                                                                                                                                                                                                                                                                                                                           |
| Seller         | Toromont Cat                                                                                                                                                                                                                                                                                                                                                                                                                                                                                                                                                                                                    |
| Deposit        | \$500.00 CAD                                                                                                                                                                                                                                                                                                                                                                                                                                                                                                                                                                                                    |