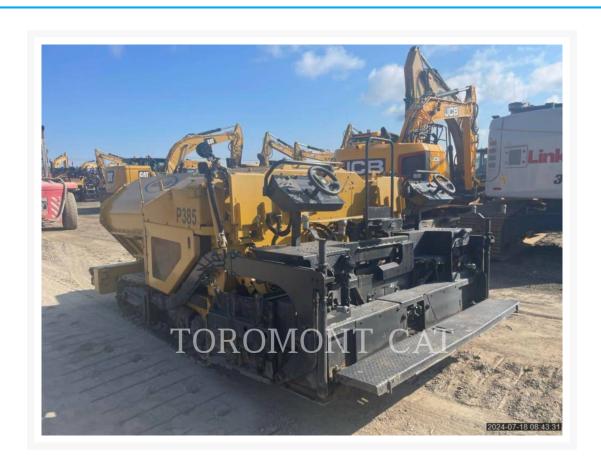

# **2020 WEILER P385B**

\$138,297.87 USD\*

USD price is for information only. Payment on the site is in Canadian dollars

\$195,000.00 CAD

## **Additional Information**

| Manufacturer   | WEILER                                                                                                                                                                                                                                                                                                                                                                                                                                                                                                                                                                                                          |
|----------------|-----------------------------------------------------------------------------------------------------------------------------------------------------------------------------------------------------------------------------------------------------------------------------------------------------------------------------------------------------------------------------------------------------------------------------------------------------------------------------------------------------------------------------------------------------------------------------------------------------------------|
| Year           | 2020                                                                                                                                                                                                                                                                                                                                                                                                                                                                                                                                                                                                            |
| Hours          | 2,941 hours                                                                                                                                                                                                                                                                                                                                                                                                                                                                                                                                                                                                     |
| Location       | Pointe-Claire, QC                                                                                                                                                                                                                                                                                                                                                                                                                                                                                                                                                                                               |
| Serial number  | P385B-2984                                                                                                                                                                                                                                                                                                                                                                                                                                                                                                                                                                                                      |
| Features       | <ul> <li>CE Plate</li> <li>Crown Control - Power</li> <li>Feeder Sensors - Sonic</li> <li>Generator</li> <li>Product Link</li> <li>Push Roller - Oscillating</li> <li>Screed Extensions - Height Control - Manual</li> <li>Screed Extensions - Slope Control - Power</li> <li>Screed Heating System - Electrical</li> <li>Screed Type, Hydraulic - Front Extensions</li> <li>Screed, End Gate - Heated</li> <li>Screed, Extensions - Hydraulic</li> <li>Thickness Controls, Manual</li> <li>Ultra Low Sulfur Diesel Fuel</li> <li>Vandal Guards</li> <li>Washdown Tank - Hose Reel and Wand Included</li> </ul> |
| Inventory Type | Used                                                                                                                                                                                                                                                                                                                                                                                                                                                                                                                                                                                                            |
| Model Number   | P385B                                                                                                                                                                                                                                                                                                                                                                                                                                                                                                                                                                                                           |
| Seller         | Toromont Cat                                                                                                                                                                                                                                                                                                                                                                                                                                                                                                                                                                                                    |
| Deposit        | \$500.00 CAD                                                                                                                                                                                                                                                                                                                                                                                                                                                                                                                                                                                                    |