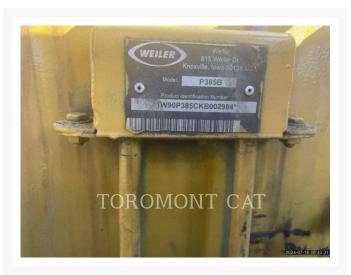

## **Additional Information**

| Manufacturer   | WEILER                                                                                                                                                                                                                                                                                                                                                                                                                                                                                                                                                                                                          |
|----------------|-----------------------------------------------------------------------------------------------------------------------------------------------------------------------------------------------------------------------------------------------------------------------------------------------------------------------------------------------------------------------------------------------------------------------------------------------------------------------------------------------------------------------------------------------------------------------------------------------------------------|
| Year           | 2020                                                                                                                                                                                                                                                                                                                                                                                                                                                                                                                                                                                                            |
| Hours          | 2,941 hours                                                                                                                                                                                                                                                                                                                                                                                                                                                                                                                                                                                                     |
| Location       | Pointe-Claire, QC                                                                                                                                                                                                                                                                                                                                                                                                                                                                                                                                                                                               |
| Serial number  | P385B-2984                                                                                                                                                                                                                                                                                                                                                                                                                                                                                                                                                                                                      |
| Features       | <ul> <li>CE Plate</li> <li>Crown Control - Power</li> <li>Feeder Sensors - Sonic</li> <li>Generator</li> <li>Product Link</li> <li>Push Roller - Oscillating</li> <li>Screed Extensions - Height Control - Manual</li> <li>Screed Extensions - Slope Control - Power</li> <li>Screed Heating System - Electrical</li> <li>Screed Type, Hydraulic - Front Extensions</li> <li>Screed, End Gate - Heated</li> <li>Screed, Extensions - Hydraulic</li> <li>Thickness Controls, Manual</li> <li>Ultra Low Sulfur Diesel Fuel</li> <li>Vandal Guards</li> <li>Washdown Tank - Hose Reel and Wand Included</li> </ul> |
| Inventory Type | Used                                                                                                                                                                                                                                                                                                                                                                                                                                                                                                                                                                                                            |
| Model Number   | P385B                                                                                                                                                                                                                                                                                                                                                                                                                                                                                                                                                                                                           |
| Seller         | Toromont Cat                                                                                                                                                                                                                                                                                                                                                                                                                                                                                                                                                                                                    |
| Deposit        | \$500.00 CAD                                                                                                                                                                                                                                                                                                                                                                                                                                                                                                                                                                                                    |