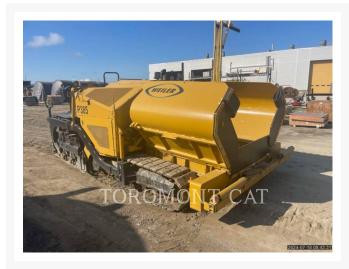

## **Additional Information**

| Manufacturer   | WEILER                                                                                                                                                                                                                                                                                                                                                                                                                                                                                                                                                                                                          |
|----------------|-----------------------------------------------------------------------------------------------------------------------------------------------------------------------------------------------------------------------------------------------------------------------------------------------------------------------------------------------------------------------------------------------------------------------------------------------------------------------------------------------------------------------------------------------------------------------------------------------------------------|
| Year           | 2020                                                                                                                                                                                                                                                                                                                                                                                                                                                                                                                                                                                                            |
| Hours          | 2,941 hours                                                                                                                                                                                                                                                                                                                                                                                                                                                                                                                                                                                                     |
| Location       | Pointe-Claire, QC                                                                                                                                                                                                                                                                                                                                                                                                                                                                                                                                                                                               |
| Serial number  | P385B-2984                                                                                                                                                                                                                                                                                                                                                                                                                                                                                                                                                                                                      |
| Features       | <ul> <li>CE Plate</li> <li>Crown Control - Power</li> <li>Feeder Sensors - Sonic</li> <li>Generator</li> <li>Product Link</li> <li>Push Roller - Oscillating</li> <li>Screed Extensions - Height Control - Manual</li> <li>Screed Extensions - Slope Control - Power</li> <li>Screed Heating System - Electrical</li> <li>Screed Type, Hydraulic - Front Extensions</li> <li>Screed, End Gate - Heated</li> <li>Screed, Extensions - Hydraulic</li> <li>Thickness Controls, Manual</li> <li>Ultra Low Sulfur Diesel Fuel</li> <li>Vandal Guards</li> <li>Washdown Tank - Hose Reel and Wand Included</li> </ul> |
| Inventory Type | Used                                                                                                                                                                                                                                                                                                                                                                                                                                                                                                                                                                                                            |
| Model Number   | P385B                                                                                                                                                                                                                                                                                                                                                                                                                                                                                                                                                                                                           |
| Seller         | Toromont Cat                                                                                                                                                                                                                                                                                                                                                                                                                                                                                                                                                                                                    |
| Deposit        | \$500.00 CAD                                                                                                                                                                                                                                                                                                                                                                                                                                                                                                                                                                                                    |