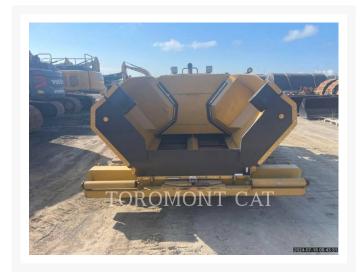

## **Additional Information**

| Manufacturer   | WEILER                                                                                                                                                                                                                                                                                                                                                                                                                                                                                                                                                                                                          |
|----------------|-----------------------------------------------------------------------------------------------------------------------------------------------------------------------------------------------------------------------------------------------------------------------------------------------------------------------------------------------------------------------------------------------------------------------------------------------------------------------------------------------------------------------------------------------------------------------------------------------------------------|
| Year           | 2020                                                                                                                                                                                                                                                                                                                                                                                                                                                                                                                                                                                                            |
| Hours          | 2,941 hours                                                                                                                                                                                                                                                                                                                                                                                                                                                                                                                                                                                                     |
| Location       | Pointe-Claire, QC                                                                                                                                                                                                                                                                                                                                                                                                                                                                                                                                                                                               |
| Serial number  | P385B-2984                                                                                                                                                                                                                                                                                                                                                                                                                                                                                                                                                                                                      |
| Features       | <ul> <li>CE Plate</li> <li>Crown Control - Power</li> <li>Feeder Sensors - Sonic</li> <li>Generator</li> <li>Product Link</li> <li>Push Roller - Oscillating</li> <li>Screed Extensions - Height Control - Manual</li> <li>Screed Extensions - Slope Control - Power</li> <li>Screed Heating System - Electrical</li> <li>Screed Type, Hydraulic - Front Extensions</li> <li>Screed, End Gate - Heated</li> <li>Screed, Extensions - Hydraulic</li> <li>Thickness Controls, Manual</li> <li>Ultra Low Sulfur Diesel Fuel</li> <li>Vandal Guards</li> <li>Washdown Tank - Hose Reel and Wand Included</li> </ul> |
| Inventory Type | Used                                                                                                                                                                                                                                                                                                                                                                                                                                                                                                                                                                                                            |
| Model Number   | P385B                                                                                                                                                                                                                                                                                                                                                                                                                                                                                                                                                                                                           |
| Seller         | Toromont Cat                                                                                                                                                                                                                                                                                                                                                                                                                                                                                                                                                                                                    |
| Deposit        | \$500.00 CAD                                                                                                                                                                                                                                                                                                                                                                                                                                                                                                                                                                                                    |