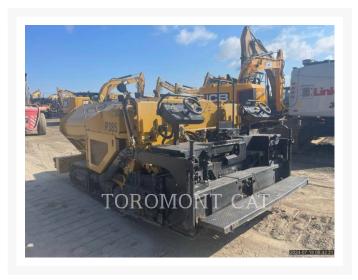

# **2020 WEILER P385B**

\$138,297.87 USD\*

USD price is for information only. Payment on the site is in Canadian dollars

\$195,000.00 CAD

## **Additional Information**

| Manufacturer   | WEILER                                                                                                                                                                                                                                                                                                                                                                                                                                                                                                                                                                                                          |
|----------------|-----------------------------------------------------------------------------------------------------------------------------------------------------------------------------------------------------------------------------------------------------------------------------------------------------------------------------------------------------------------------------------------------------------------------------------------------------------------------------------------------------------------------------------------------------------------------------------------------------------------|
| Year           | 2020                                                                                                                                                                                                                                                                                                                                                                                                                                                                                                                                                                                                            |
| Hours          | 2,941 hours                                                                                                                                                                                                                                                                                                                                                                                                                                                                                                                                                                                                     |
| Location       | Pointe-Claire, QC                                                                                                                                                                                                                                                                                                                                                                                                                                                                                                                                                                                               |
| Serial number  | P385B-2984                                                                                                                                                                                                                                                                                                                                                                                                                                                                                                                                                                                                      |
| Features       | <ul> <li>CE Plate</li> <li>Crown Control - Power</li> <li>Feeder Sensors - Sonic</li> <li>Generator</li> <li>Product Link</li> <li>Push Roller - Oscillating</li> <li>Screed Extensions - Height Control - Manual</li> <li>Screed Extensions - Slope Control - Power</li> <li>Screed Heating System - Electrical</li> <li>Screed Type, Hydraulic - Front Extensions</li> <li>Screed, End Gate - Heated</li> <li>Screed, Extensions - Hydraulic</li> <li>Thickness Controls, Manual</li> <li>Ultra Low Sulfur Diesel Fuel</li> <li>Vandal Guards</li> <li>Washdown Tank - Hose Reel and Wand Included</li> </ul> |
| Inventory Type | Used                                                                                                                                                                                                                                                                                                                                                                                                                                                                                                                                                                                                            |
| Model Number   | P385B                                                                                                                                                                                                                                                                                                                                                                                                                                                                                                                                                                                                           |
| Seller         | Toromont Cat                                                                                                                                                                                                                                                                                                                                                                                                                                                                                                                                                                                                    |
| Deposit        | \$500.00 CAD                                                                                                                                                                                                                                                                                                                                                                                                                                                                                                                                                                                                    |