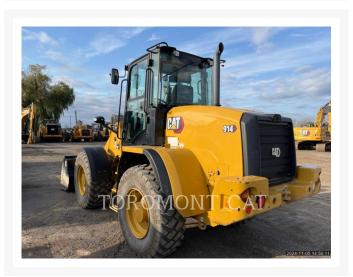

# 2023 CATERPILLAR 914 - 14

\$136,170.21 USD\*

USD price is for information only. Payment on the site is in Canadian dollars

\$192,000.00 CAD

# **Additional Information**

| Manufacturer   | CATERPILLAR                                                                                                                                                                                                                                                                                                                                                                                                                                                                                                                                                                                                                                                                                                                                                 |
|----------------|-------------------------------------------------------------------------------------------------------------------------------------------------------------------------------------------------------------------------------------------------------------------------------------------------------------------------------------------------------------------------------------------------------------------------------------------------------------------------------------------------------------------------------------------------------------------------------------------------------------------------------------------------------------------------------------------------------------------------------------------------------------|
| Year           | 2023                                                                                                                                                                                                                                                                                                                                                                                                                                                                                                                                                                                                                                                                                                                                                        |
| Hours          | 667 hours                                                                                                                                                                                                                                                                                                                                                                                                                                                                                                                                                                                                                                                                                                                                                   |
| Location       | Hamilton, ON                                                                                                                                                                                                                                                                                                                                                                                                                                                                                                                                                                                                                                                                                                                                                |
| Serial number  | JC301031                                                                                                                                                                                                                                                                                                                                                                                                                                                                                                                                                                                                                                                                                                                                                    |
| Features       | <ul> <li>Air Conditioner</li> <li>Anti-theft System</li> <li>Auto Shift</li> <li>Auxiliary Hydraulics - 3rd Valve</li> <li>Bucket</li> <li>Counterweight</li> <li>Coupler - Quick</li> <li>Coupler Type - Hydraulic</li> <li>Differential Type - Limited</li> <li>Emissions Level - EPA - EPA TIER 4f</li> <li>Emissions Level - EU - EU STAGE V</li> <li>Emissions Level - Japan - STEP 4 FINAL</li> <li>Lift - Standard</li> <li>Lighting</li> <li>Mirrors</li> <li>Product Link</li> <li>Radio - Bluetooth</li> <li>Regulatory Status - CAT_Korea</li> <li>Regulatory Status - CAT_Korea</li> <li>Regulatory Status - CAT_NR_EPA/CARB_MLIT_R120_EU_China Export</li> <li>Ride Control</li> <li>ROPS - Enclosed</li> <li>Steering Type - Wheel</li> </ul> |
| Inventory Type | Used                                                                                                                                                                                                                                                                                                                                                                                                                                                                                                                                                                                                                                                                                                                                                        |
| Model Number   | 914-14                                                                                                                                                                                                                                                                                                                                                                                                                                                                                                                                                                                                                                                                                                                                                      |
| Seller         | Toromont Cat                                                                                                                                                                                                                                                                                                                                                                                                                                                                                                                                                                                                                                                                                                                                                |
| Deposit        | \$500.00 CAD                                                                                                                                                                                                                                                                                                                                                                                                                                                                                                                                                                                                                                                                                                                                                |
|                |                                                                                                                                                                                                                                                                                                                                                                                                                                                                                                                                                                                                                                                                                                                                                             |