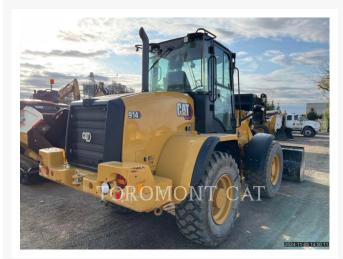

# 2023 CATERPILLAR 914 - 14

\$136,170.21 USD\*

USD price is for information only. Payment on the site is in Canadian dollars

\$192,000.00 CAD

# **Additional Information**

| Manufacturer   | CATERPILLAR                                                                                                                                                                                                                                                                                                                                                                                                                                                                                                                                                                                                                                                                                                                                                 |
|----------------|-------------------------------------------------------------------------------------------------------------------------------------------------------------------------------------------------------------------------------------------------------------------------------------------------------------------------------------------------------------------------------------------------------------------------------------------------------------------------------------------------------------------------------------------------------------------------------------------------------------------------------------------------------------------------------------------------------------------------------------------------------------|
| Year           | 2023                                                                                                                                                                                                                                                                                                                                                                                                                                                                                                                                                                                                                                                                                                                                                        |
| Hours          | 667 hours                                                                                                                                                                                                                                                                                                                                                                                                                                                                                                                                                                                                                                                                                                                                                   |
| Location       | Hamilton, ON                                                                                                                                                                                                                                                                                                                                                                                                                                                                                                                                                                                                                                                                                                                                                |
| Serial number  | JC301031                                                                                                                                                                                                                                                                                                                                                                                                                                                                                                                                                                                                                                                                                                                                                    |
| Features       | <ul> <li>Air Conditioner</li> <li>Anti-theft System</li> <li>Auto Shift</li> <li>Auxiliary Hydraulics - 3rd Valve</li> <li>Bucket</li> <li>Counterweight</li> <li>Coupler - Quick</li> <li>Coupler Type - Hydraulic</li> <li>Differential Type - Limited</li> <li>Emissions Level - EPA - EPA TIER 4f</li> <li>Emissions Level - EU - EU STAGE V</li> <li>Emissions Level - Japan - STEP 4 FINAL</li> <li>Lift - Standard</li> <li>Lighting</li> <li>Mirrors</li> <li>Product Link</li> <li>Radio - Bluetooth</li> <li>Regulatory Status - CAT_Korea</li> <li>Regulatory Status - CAT_Korea</li> <li>Regulatory Status - CAT_NR_EPA/CARB_MLIT_R120_EU_China Export</li> <li>Ride Control</li> <li>ROPS - Enclosed</li> <li>Steering Type - Wheel</li> </ul> |
| Inventory Type | Used                                                                                                                                                                                                                                                                                                                                                                                                                                                                                                                                                                                                                                                                                                                                                        |
| Model Number   | 914-14                                                                                                                                                                                                                                                                                                                                                                                                                                                                                                                                                                                                                                                                                                                                                      |
| Seller         | Toromont Cat                                                                                                                                                                                                                                                                                                                                                                                                                                                                                                                                                                                                                                                                                                                                                |
| Deposit        | \$500.00 CAD                                                                                                                                                                                                                                                                                                                                                                                                                                                                                                                                                                                                                                                                                                                                                |
|                |                                                                                                                                                                                                                                                                                                                                                                                                                                                                                                                                                                                                                                                                                                                                                             |