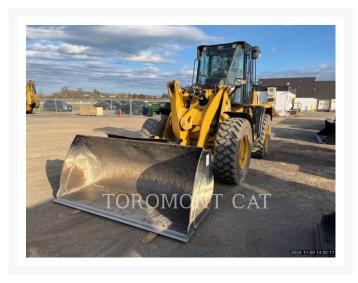

# 2023 CATERPILLAR 914 - 14

\$136,170.21 USD\*

USD price is for information only. Payment on the site is in Canadian dollars

\$192,000.00 CAD

# **Additional Information**

| Manufacturer   | CATERPILLAR                                                                                                                                                                                                                                                                                                                                                                                                                                                                                                                                                                                                                                                                                                                                                 |
|----------------|-------------------------------------------------------------------------------------------------------------------------------------------------------------------------------------------------------------------------------------------------------------------------------------------------------------------------------------------------------------------------------------------------------------------------------------------------------------------------------------------------------------------------------------------------------------------------------------------------------------------------------------------------------------------------------------------------------------------------------------------------------------|
| Year           | 2023                                                                                                                                                                                                                                                                                                                                                                                                                                                                                                                                                                                                                                                                                                                                                        |
| Hours          | 667 hours                                                                                                                                                                                                                                                                                                                                                                                                                                                                                                                                                                                                                                                                                                                                                   |
| Location       | Hamilton, ON                                                                                                                                                                                                                                                                                                                                                                                                                                                                                                                                                                                                                                                                                                                                                |
| Serial number  | JC301031                                                                                                                                                                                                                                                                                                                                                                                                                                                                                                                                                                                                                                                                                                                                                    |
| Features       | <ul> <li>Air Conditioner</li> <li>Anti-theft System</li> <li>Auto Shift</li> <li>Auxiliary Hydraulics - 3rd Valve</li> <li>Bucket</li> <li>Counterweight</li> <li>Coupler - Quick</li> <li>Coupler Type - Hydraulic</li> <li>Differential Type - Limited</li> <li>Emissions Level - EPA - EPA TIER 4f</li> <li>Emissions Level - EU - EU STAGE V</li> <li>Emissions Level - Japan - STEP 4 FINAL</li> <li>Lift - Standard</li> <li>Lighting</li> <li>Mirrors</li> <li>Product Link</li> <li>Radio - Bluetooth</li> <li>Regulatory Status - CAT_Korea</li> <li>Regulatory Status - CAT_Korea</li> <li>Regulatory Status - CAT_NR_EPA/CARB_MLIT_R120_EU_China Export</li> <li>Ride Control</li> <li>ROPS - Enclosed</li> <li>Steering Type - Wheel</li> </ul> |
| Inventory Type | Used                                                                                                                                                                                                                                                                                                                                                                                                                                                                                                                                                                                                                                                                                                                                                        |
| Model Number   | 914-14                                                                                                                                                                                                                                                                                                                                                                                                                                                                                                                                                                                                                                                                                                                                                      |
| Seller         | Toromont Cat                                                                                                                                                                                                                                                                                                                                                                                                                                                                                                                                                                                                                                                                                                                                                |
| Deposit        | \$500.00 CAD                                                                                                                                                                                                                                                                                                                                                                                                                                                                                                                                                                                                                                                                                                                                                |
|                |                                                                                                                                                                                                                                                                                                                                                                                                                                                                                                                                                                                                                                                                                                                                                             |