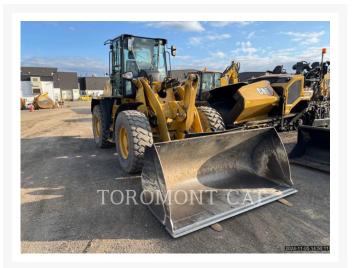

# 2023 CATERPILLAR 914 - 14

\$136,170.21 USD\*

USD price is for information only. Payment on the site is in Canadian dollars

\$192,000.00 CAD

# **Additional Information**

| Manufacturer   | CATERPILLAR                                                                                                                                                                                                                                                                                                                                                                                                                                                                                                                                                                                                                                                                                                                                                 |
|----------------|-------------------------------------------------------------------------------------------------------------------------------------------------------------------------------------------------------------------------------------------------------------------------------------------------------------------------------------------------------------------------------------------------------------------------------------------------------------------------------------------------------------------------------------------------------------------------------------------------------------------------------------------------------------------------------------------------------------------------------------------------------------|
| Year           | 2023                                                                                                                                                                                                                                                                                                                                                                                                                                                                                                                                                                                                                                                                                                                                                        |
| Hours          | 667 hours                                                                                                                                                                                                                                                                                                                                                                                                                                                                                                                                                                                                                                                                                                                                                   |
| Location       | Hamilton, ON                                                                                                                                                                                                                                                                                                                                                                                                                                                                                                                                                                                                                                                                                                                                                |
| Serial number  | JC301031                                                                                                                                                                                                                                                                                                                                                                                                                                                                                                                                                                                                                                                                                                                                                    |
| Features       | <ul> <li>Air Conditioner</li> <li>Anti-theft System</li> <li>Auto Shift</li> <li>Auxiliary Hydraulics - 3rd Valve</li> <li>Bucket</li> <li>Counterweight</li> <li>Coupler - Quick</li> <li>Coupler Type - Hydraulic</li> <li>Differential Type - Limited</li> <li>Emissions Level - EPA - EPA TIER 4f</li> <li>Emissions Level - EU - EU STAGE V</li> <li>Emissions Level - Japan - STEP 4 FINAL</li> <li>Lift - Standard</li> <li>Lighting</li> <li>Mirrors</li> <li>Product Link</li> <li>Radio - Bluetooth</li> <li>Regulatory Status - CAT_Korea</li> <li>Regulatory Status - CAT_Korea</li> <li>Regulatory Status - CAT_NR_EPA/CARB_MLIT_R120_EU_China Export</li> <li>Ride Control</li> <li>ROPS - Enclosed</li> <li>Steering Type - Wheel</li> </ul> |
| Inventory Type | Used                                                                                                                                                                                                                                                                                                                                                                                                                                                                                                                                                                                                                                                                                                                                                        |
| Model Number   | 914-14                                                                                                                                                                                                                                                                                                                                                                                                                                                                                                                                                                                                                                                                                                                                                      |
| Seller         | Toromont Cat                                                                                                                                                                                                                                                                                                                                                                                                                                                                                                                                                                                                                                                                                                                                                |
| Deposit        | \$500.00 CAD                                                                                                                                                                                                                                                                                                                                                                                                                                                                                                                                                                                                                                                                                                                                                |
|                |                                                                                                                                                                                                                                                                                                                                                                                                                                                                                                                                                                                                                                                                                                                                                             |