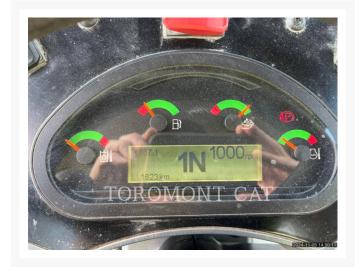

# **Additional Information**

| Manufacturer   | CATERPILLAR                                                                                                                                                                                                                                                                                                                                                                                                                                                                                                                                                                                                                                                                                                                                                 |
|----------------|-------------------------------------------------------------------------------------------------------------------------------------------------------------------------------------------------------------------------------------------------------------------------------------------------------------------------------------------------------------------------------------------------------------------------------------------------------------------------------------------------------------------------------------------------------------------------------------------------------------------------------------------------------------------------------------------------------------------------------------------------------------|
| Year           | 2023                                                                                                                                                                                                                                                                                                                                                                                                                                                                                                                                                                                                                                                                                                                                                        |
| Hours          | 667 hours                                                                                                                                                                                                                                                                                                                                                                                                                                                                                                                                                                                                                                                                                                                                                   |
| Location       | Hamilton, ON                                                                                                                                                                                                                                                                                                                                                                                                                                                                                                                                                                                                                                                                                                                                                |
| Serial number  | JC301031                                                                                                                                                                                                                                                                                                                                                                                                                                                                                                                                                                                                                                                                                                                                                    |
| Features       | <ul> <li>Air Conditioner</li> <li>Anti-theft System</li> <li>Auto Shift</li> <li>Auxiliary Hydraulics - 3rd Valve</li> <li>Bucket</li> <li>Counterweight</li> <li>Coupler - Quick</li> <li>Coupler Type - Hydraulic</li> <li>Differential Type - Limited</li> <li>Emissions Level - EPA - EPA TIER 4f</li> <li>Emissions Level - EU - EU STAGE V</li> <li>Emissions Level - Japan - STEP 4 FINAL</li> <li>Lift - Standard</li> <li>Lighting</li> <li>Mirrors</li> <li>Product Link</li> <li>Radio - Bluetooth</li> <li>Regulatory Status - CAT_Korea</li> <li>Regulatory Status - CAT_Korea</li> <li>Regulatory Status - CAT_NR_EPA/CARB_MLIT_R120_EU_China Export</li> <li>Ride Control</li> <li>ROPS - Enclosed</li> <li>Steering Type - Wheel</li> </ul> |
| Inventory Type | Used                                                                                                                                                                                                                                                                                                                                                                                                                                                                                                                                                                                                                                                                                                                                                        |
| Model Number   | 914-14                                                                                                                                                                                                                                                                                                                                                                                                                                                                                                                                                                                                                                                                                                                                                      |
| Seller         | Toromont Cat                                                                                                                                                                                                                                                                                                                                                                                                                                                                                                                                                                                                                                                                                                                                                |
| Deposit        | \$500.00 CAD                                                                                                                                                                                                                                                                                                                                                                                                                                                                                                                                                                                                                                                                                                                                                |
|                |                                                                                                                                                                                                                                                                                                                                                                                                                                                                                                                                                                                                                                                                                                                                                             |