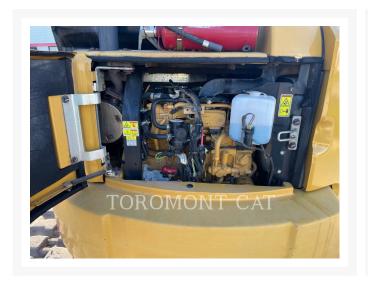

# **Additional Information**

| Manufacturer   | CATERPILLAR                                                                                                                                                                                                                                                                                                                                                                                                                                                                                                                                                                                                                                                   |
|----------------|---------------------------------------------------------------------------------------------------------------------------------------------------------------------------------------------------------------------------------------------------------------------------------------------------------------------------------------------------------------------------------------------------------------------------------------------------------------------------------------------------------------------------------------------------------------------------------------------------------------------------------------------------------------|
| Year           | 2018                                                                                                                                                                                                                                                                                                                                                                                                                                                                                                                                                                                                                                                          |
| Hours          | 1,127 hours                                                                                                                                                                                                                                                                                                                                                                                                                                                                                                                                                                                                                                                   |
| Location       | OTTAWA, ON                                                                                                                                                                                                                                                                                                                                                                                                                                                                                                                                                                                                                                                    |
| Features       | <ul> <li>Air Conditioner</li> <li>Auxiliary Hydraulics Pressure - Medium Pressure</li> <li>Blade</li> <li>Boom - 1 Piece</li> <li>Car Body - Standard</li> <li>Coupler - Quick</li> <li>Coupler Type - Mechanical</li> <li>Engine Enclosures</li> <li>Hand and Foot Control</li> <li>Lighting</li> <li>Mirrors</li> <li>Online Owner's Manual</li> <li>Protection 12M/1000HR POWERTRAIN WARRANTY / GARANTIE DU GROUPE PROPULSEUR</li> <li>Radio - Bluetooth</li> <li>Regulatory Marking</li> <li>Regulatory Status</li> <li>Rubber Track</li> <li>Stick - Long</li> <li>Thumb Type - Hydraulic</li> <li>Tier 1 Compliant</li> <li>Tier 2 Compliant</li> </ul> |
| Inventory Type | Used                                                                                                                                                                                                                                                                                                                                                                                                                                                                                                                                                                                                                                                          |
| Model Number   | 305E2                                                                                                                                                                                                                                                                                                                                                                                                                                                                                                                                                                                                                                                         |
| Seller         | Toromont Cat                                                                                                                                                                                                                                                                                                                                                                                                                                                                                                                                                                                                                                                  |
| Deposit        | \$500.00 CAD                                                                                                                                                                                                                                                                                                                                                                                                                                                                                                                                                                                                                                                  |
|                |                                                                                                                                                                                                                                                                                                                                                                                                                                                                                                                                                                                                                                                               |