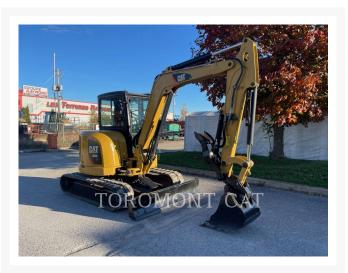

# **2018 CATERPILLAR 305E2**

\$58,794.33 USD\*

USD price is for information only. Payment

on the site is

dollars

\$82,900.00

CAD

# **Additional Information**

| Manufacturer   | CATERPILLAR                                                                                                                                                                                                                                                                                                                                                                                                                                                                                                                                                                                                                                                   |
|----------------|---------------------------------------------------------------------------------------------------------------------------------------------------------------------------------------------------------------------------------------------------------------------------------------------------------------------------------------------------------------------------------------------------------------------------------------------------------------------------------------------------------------------------------------------------------------------------------------------------------------------------------------------------------------|
| Year           | 2018                                                                                                                                                                                                                                                                                                                                                                                                                                                                                                                                                                                                                                                          |
| Hours          | 1,127 hours                                                                                                                                                                                                                                                                                                                                                                                                                                                                                                                                                                                                                                                   |
| Location       | OTTAWA, ON                                                                                                                                                                                                                                                                                                                                                                                                                                                                                                                                                                                                                                                    |
| Features       | <ul> <li>Air Conditioner</li> <li>Auxiliary Hydraulics Pressure - Medium Pressure</li> <li>Blade</li> <li>Boom - 1 Piece</li> <li>Car Body - Standard</li> <li>Coupler - Quick</li> <li>Coupler Type - Mechanical</li> <li>Engine Enclosures</li> <li>Hand and Foot Control</li> <li>Lighting</li> <li>Mirrors</li> <li>Online Owner's Manual</li> <li>Protection 12M/1000HR POWERTRAIN WARRANTY / GARANTIE DU GROUPE PROPULSEUR</li> <li>Radio - Bluetooth</li> <li>Regulatory Marking</li> <li>Regulatory Status</li> <li>Rubber Track</li> <li>Stick - Long</li> <li>Thumb Type - Hydraulic</li> <li>Tier 1 Compliant</li> <li>Tier 2 Compliant</li> </ul> |
| Inventory Type | Used                                                                                                                                                                                                                                                                                                                                                                                                                                                                                                                                                                                                                                                          |
| Model Number   | 305E2                                                                                                                                                                                                                                                                                                                                                                                                                                                                                                                                                                                                                                                         |
| Seller         | Toromont Cat                                                                                                                                                                                                                                                                                                                                                                                                                                                                                                                                                                                                                                                  |
| Deposit        | \$500.00 CAD                                                                                                                                                                                                                                                                                                                                                                                                                                                                                                                                                                                                                                                  |
|                |                                                                                                                                                                                                                                                                                                                                                                                                                                                                                                                                                                                                                                                               |