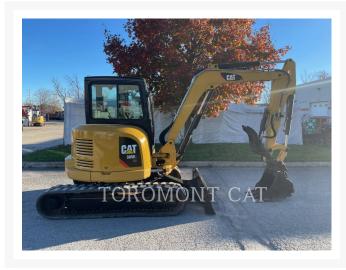

# **Additional Information**

| Manufacturer   | CATERPILLAR                                                                                                                                                                                                                                                                                                                                                                                                                                                                                                                                                                                                                                                   |
|----------------|---------------------------------------------------------------------------------------------------------------------------------------------------------------------------------------------------------------------------------------------------------------------------------------------------------------------------------------------------------------------------------------------------------------------------------------------------------------------------------------------------------------------------------------------------------------------------------------------------------------------------------------------------------------|
| Year           | 2018                                                                                                                                                                                                                                                                                                                                                                                                                                                                                                                                                                                                                                                          |
| Hours          | 1,127 hours                                                                                                                                                                                                                                                                                                                                                                                                                                                                                                                                                                                                                                                   |
| Location       | OTTAWA, ON                                                                                                                                                                                                                                                                                                                                                                                                                                                                                                                                                                                                                                                    |
| Features       | <ul> <li>Air Conditioner</li> <li>Auxiliary Hydraulics Pressure - Medium Pressure</li> <li>Blade</li> <li>Boom - 1 Piece</li> <li>Car Body - Standard</li> <li>Coupler - Quick</li> <li>Coupler Type - Mechanical</li> <li>Engine Enclosures</li> <li>Hand and Foot Control</li> <li>Lighting</li> <li>Mirrors</li> <li>Online Owner's Manual</li> <li>Protection 12M/1000HR POWERTRAIN WARRANTY / GARANTIE DU GROUPE PROPULSEUR</li> <li>Radio - Bluetooth</li> <li>Regulatory Marking</li> <li>Regulatory Status</li> <li>Rubber Track</li> <li>Stick - Long</li> <li>Thumb Type - Hydraulic</li> <li>Tier 1 Compliant</li> <li>Tier 2 Compliant</li> </ul> |
| Inventory Type | Used                                                                                                                                                                                                                                                                                                                                                                                                                                                                                                                                                                                                                                                          |
| Model Number   | 305E2                                                                                                                                                                                                                                                                                                                                                                                                                                                                                                                                                                                                                                                         |
| Seller         | Toromont Cat                                                                                                                                                                                                                                                                                                                                                                                                                                                                                                                                                                                                                                                  |
| Deposit        | \$500.00 CAD                                                                                                                                                                                                                                                                                                                                                                                                                                                                                                                                                                                                                                                  |
|                |                                                                                                                                                                                                                                                                                                                                                                                                                                                                                                                                                                                                                                                               |