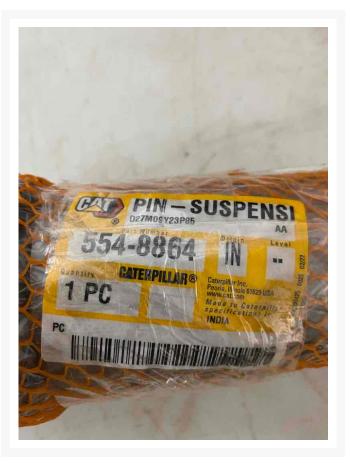

Used Frame 5548864 PIN - SUSPENSI

# Frame 5548864 PIN -SUSPENSI

\$347.52 USD\*

USD price is for information only. Payment on the site is in Canadian dollars

\$490.00 CAD

# Description

PIN - SUSPENSI