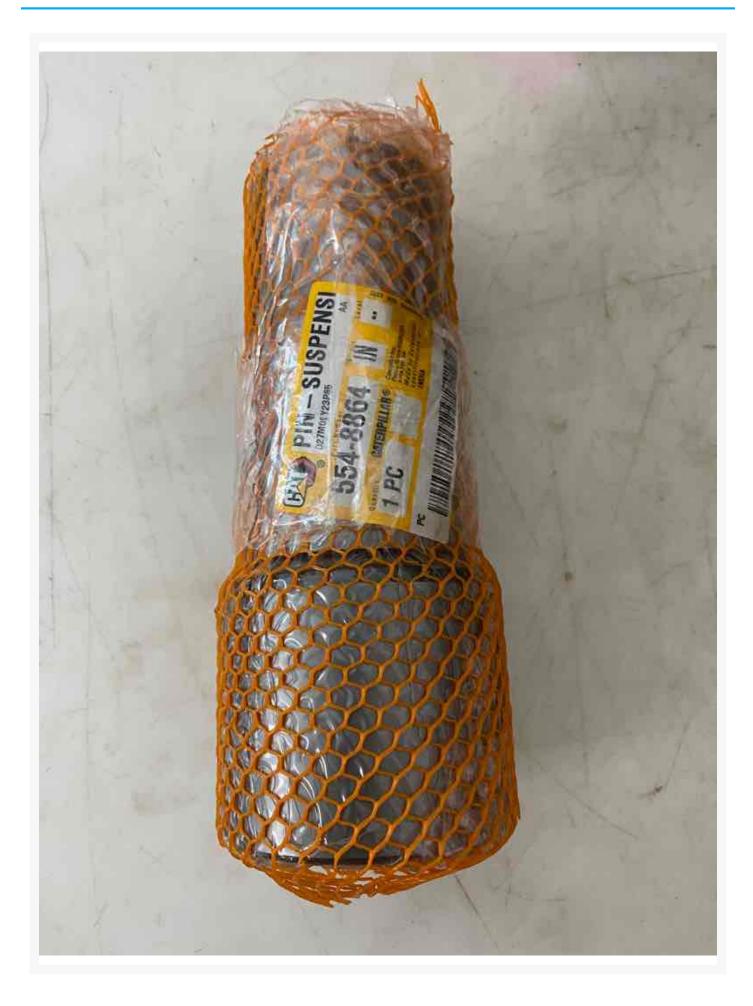

Used Frame 5548864 PIN - SUSPENSI

# Frame 5548864 PIN -SUSPENSI

\$347.52 USD\*

USD price is for information only. Payment on the site is in Canadian dollars

\$490.00 CAD

# Description

PIN - SUSPENSI