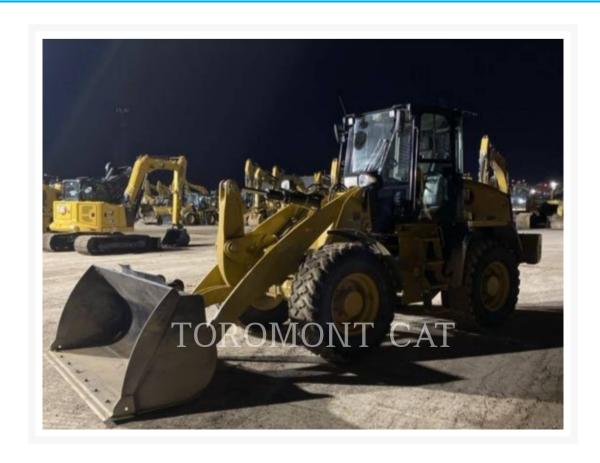

# 2021 CATERPILLAR 914 - 14

\$133,971.63 USD\*

USD price is for information only. Payment on the site is in Canadian dollars

\$188,900.00 CAD

## **Additional Information**

| Manufacturer   | CATERPILLAR                                                                                                                                                                                                                                                                                                                                                                                                                                                                                                                                                                                                                    |
|----------------|--------------------------------------------------------------------------------------------------------------------------------------------------------------------------------------------------------------------------------------------------------------------------------------------------------------------------------------------------------------------------------------------------------------------------------------------------------------------------------------------------------------------------------------------------------------------------------------------------------------------------------|
| Year           | 2021                                                                                                                                                                                                                                                                                                                                                                                                                                                                                                                                                                                                                           |
| Hours          | 715 hours                                                                                                                                                                                                                                                                                                                                                                                                                                                                                                                                                                                                                      |
| Location       | London, ON                                                                                                                                                                                                                                                                                                                                                                                                                                                                                                                                                                                                                     |
| Serial number  | JC300558                                                                                                                                                                                                                                                                                                                                                                                                                                                                                                                                                                                                                       |
| Features       | <ul> <li>Air Conditioner</li> <li>Auxiliary Hydraulics - 3rd Valve</li> <li>Auxiliary Hydraulics Pressure - High Pressure</li> <li>Beacon</li> <li>Bucket</li> <li>Counterweight</li> <li>Coupler</li> <li>Coupler Type - Hydraulic</li> <li>Differential Lock</li> <li>Engine Enclosures</li> <li>Lift - High</li> <li>Lighting</li> <li>Mirrors</li> <li>POWERTRAIN, HI RIMPULL, 24MPH</li> <li>Product Link</li> <li>Radio - AM FM Radio</li> <li>Ride Control</li> <li>ROPS - Enclosed</li> <li>Steering Type - Wheel</li> <li>Ultra Low Sulfur Diesel Fuel</li> <li>Vital Information Management System (VIMS)</li> </ul> |
| Inventory Type | Used                                                                                                                                                                                                                                                                                                                                                                                                                                                                                                                                                                                                                           |
| Model Number   | 914-14                                                                                                                                                                                                                                                                                                                                                                                                                                                                                                                                                                                                                         |
| Seller         | Toromont Cat                                                                                                                                                                                                                                                                                                                                                                                                                                                                                                                                                                                                                   |
| Deposit        | \$500.00 CAD                                                                                                                                                                                                                                                                                                                                                                                                                                                                                                                                                                                                                   |
|                |                                                                                                                                                                                                                                                                                                                                                                                                                                                                                                                                                                                                                                |