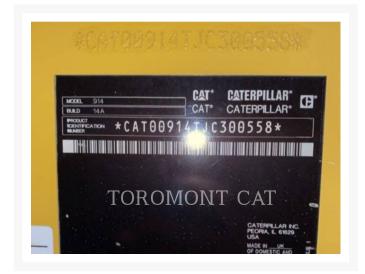

## **Additional Information**

| Manufacturer   | CATERPILLAR                                                                                                                                                                                                                                                                                                                                                                                                                                                                                                                                                                                                                    |
|----------------|--------------------------------------------------------------------------------------------------------------------------------------------------------------------------------------------------------------------------------------------------------------------------------------------------------------------------------------------------------------------------------------------------------------------------------------------------------------------------------------------------------------------------------------------------------------------------------------------------------------------------------|
| Year           | 2021                                                                                                                                                                                                                                                                                                                                                                                                                                                                                                                                                                                                                           |
| Hours          | 715 hours                                                                                                                                                                                                                                                                                                                                                                                                                                                                                                                                                                                                                      |
| Location       | London, ON                                                                                                                                                                                                                                                                                                                                                                                                                                                                                                                                                                                                                     |
| Serial number  | JC300558                                                                                                                                                                                                                                                                                                                                                                                                                                                                                                                                                                                                                       |
| Features       | <ul> <li>Air Conditioner</li> <li>Auxiliary Hydraulics - 3rd Valve</li> <li>Auxiliary Hydraulics Pressure - High Pressure</li> <li>Beacon</li> <li>Bucket</li> <li>Counterweight</li> <li>Coupler</li> <li>Coupler Type - Hydraulic</li> <li>Differential Lock</li> <li>Engine Enclosures</li> <li>Lift - High</li> <li>Lighting</li> <li>Mirrors</li> <li>POWERTRAIN, HI RIMPULL, 24MPH</li> <li>Product Link</li> <li>Radio - AM FM Radio</li> <li>Ride Control</li> <li>ROPS - Enclosed</li> <li>Steering Type - Wheel</li> <li>Ultra Low Sulfur Diesel Fuel</li> <li>Vital Information Management System (VIMS)</li> </ul> |
| Inventory Type | Used                                                                                                                                                                                                                                                                                                                                                                                                                                                                                                                                                                                                                           |
| Model Number   | 914-14                                                                                                                                                                                                                                                                                                                                                                                                                                                                                                                                                                                                                         |
| Seller         | Toromont Cat                                                                                                                                                                                                                                                                                                                                                                                                                                                                                                                                                                                                                   |
| Deposit        | \$500.00 CAD                                                                                                                                                                                                                                                                                                                                                                                                                                                                                                                                                                                                                   |
|                |                                                                                                                                                                                                                                                                                                                                                                                                                                                                                                                                                                                                                                |