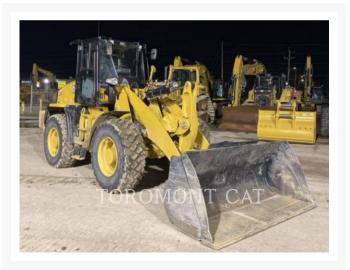

## **Additional Information**

| Manufacturer   | CATERPILLAR                                                                                                                                                                                                                                                                                                                                                                                                                                                                                                                                                                                                                    |
|----------------|--------------------------------------------------------------------------------------------------------------------------------------------------------------------------------------------------------------------------------------------------------------------------------------------------------------------------------------------------------------------------------------------------------------------------------------------------------------------------------------------------------------------------------------------------------------------------------------------------------------------------------|
| Year           | 2021                                                                                                                                                                                                                                                                                                                                                                                                                                                                                                                                                                                                                           |
| Hours          | 715 hours                                                                                                                                                                                                                                                                                                                                                                                                                                                                                                                                                                                                                      |
| Location       | London, ON                                                                                                                                                                                                                                                                                                                                                                                                                                                                                                                                                                                                                     |
| Serial number  | JC300558                                                                                                                                                                                                                                                                                                                                                                                                                                                                                                                                                                                                                       |
| Features       | <ul> <li>Air Conditioner</li> <li>Auxiliary Hydraulics - 3rd Valve</li> <li>Auxiliary Hydraulics Pressure - High Pressure</li> <li>Beacon</li> <li>Bucket</li> <li>Counterweight</li> <li>Coupler</li> <li>Coupler Type - Hydraulic</li> <li>Differential Lock</li> <li>Engine Enclosures</li> <li>Lift - High</li> <li>Lighting</li> <li>Mirrors</li> <li>POWERTRAIN, HI RIMPULL, 24MPH</li> <li>Product Link</li> <li>Radio - AM FM Radio</li> <li>Ride Control</li> <li>ROPS - Enclosed</li> <li>Steering Type - Wheel</li> <li>Ultra Low Sulfur Diesel Fuel</li> <li>Vital Information Management System (VIMS)</li> </ul> |
| Inventory Type | Used                                                                                                                                                                                                                                                                                                                                                                                                                                                                                                                                                                                                                           |
| Model Number   | 914-14                                                                                                                                                                                                                                                                                                                                                                                                                                                                                                                                                                                                                         |
| Seller         | Toromont Cat                                                                                                                                                                                                                                                                                                                                                                                                                                                                                                                                                                                                                   |
| Deposit        | \$500.00 CAD                                                                                                                                                                                                                                                                                                                                                                                                                                                                                                                                                                                                                   |
|                |                                                                                                                                                                                                                                                                                                                                                                                                                                                                                                                                                                                                                                |