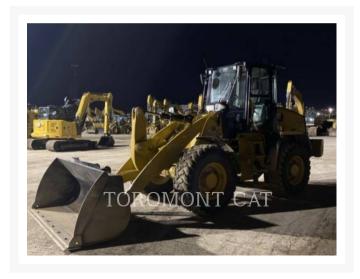

# 2021 CATERPILLAR 914 - 14

\$133,971.63 USD\*

USD price is for information only. Payment on the site is in Canadian dollars

\$188,900.00 CAD

## **Additional Information**

| Manufacturer   | CATERPILLAR                                                                                                                                                                                                                                                                                                                                                                                                                                                                                                                                                                                                                    |
|----------------|--------------------------------------------------------------------------------------------------------------------------------------------------------------------------------------------------------------------------------------------------------------------------------------------------------------------------------------------------------------------------------------------------------------------------------------------------------------------------------------------------------------------------------------------------------------------------------------------------------------------------------|
| Year           | 2021                                                                                                                                                                                                                                                                                                                                                                                                                                                                                                                                                                                                                           |
| Hours          | 715 hours                                                                                                                                                                                                                                                                                                                                                                                                                                                                                                                                                                                                                      |
| Location       | London, ON                                                                                                                                                                                                                                                                                                                                                                                                                                                                                                                                                                                                                     |
| Serial number  | JC300558                                                                                                                                                                                                                                                                                                                                                                                                                                                                                                                                                                                                                       |
| Features       | <ul> <li>Air Conditioner</li> <li>Auxiliary Hydraulics - 3rd Valve</li> <li>Auxiliary Hydraulics Pressure - High Pressure</li> <li>Beacon</li> <li>Bucket</li> <li>Counterweight</li> <li>Coupler</li> <li>Coupler Type - Hydraulic</li> <li>Differential Lock</li> <li>Engine Enclosures</li> <li>Lift - High</li> <li>Lighting</li> <li>Mirrors</li> <li>POWERTRAIN, HI RIMPULL, 24MPH</li> <li>Product Link</li> <li>Radio - AM FM Radio</li> <li>Ride Control</li> <li>ROPS - Enclosed</li> <li>Steering Type - Wheel</li> <li>Ultra Low Sulfur Diesel Fuel</li> <li>Vital Information Management System (VIMS)</li> </ul> |
| Inventory Type | Used                                                                                                                                                                                                                                                                                                                                                                                                                                                                                                                                                                                                                           |
| Model Number   | 914-14                                                                                                                                                                                                                                                                                                                                                                                                                                                                                                                                                                                                                         |
| Seller         | Toromont Cat                                                                                                                                                                                                                                                                                                                                                                                                                                                                                                                                                                                                                   |
| Deposit        | \$500.00 CAD                                                                                                                                                                                                                                                                                                                                                                                                                                                                                                                                                                                                                   |
|                |                                                                                                                                                                                                                                                                                                                                                                                                                                                                                                                                                                                                                                |