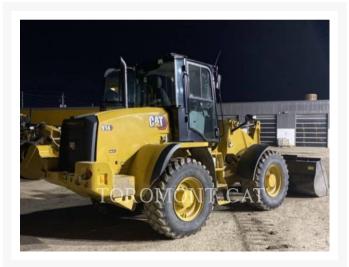

## **Additional Information**

| Manufacturer   | CATERPILLAR                                                                                                                                                                                                                                                                                                                                                                                                                                                                                                                                                                                                                    |
|----------------|--------------------------------------------------------------------------------------------------------------------------------------------------------------------------------------------------------------------------------------------------------------------------------------------------------------------------------------------------------------------------------------------------------------------------------------------------------------------------------------------------------------------------------------------------------------------------------------------------------------------------------|
| Year           | 2021                                                                                                                                                                                                                                                                                                                                                                                                                                                                                                                                                                                                                           |
| Hours          | 715 hours                                                                                                                                                                                                                                                                                                                                                                                                                                                                                                                                                                                                                      |
| Location       | London, ON                                                                                                                                                                                                                                                                                                                                                                                                                                                                                                                                                                                                                     |
| Serial number  | JC300558                                                                                                                                                                                                                                                                                                                                                                                                                                                                                                                                                                                                                       |
| Features       | <ul> <li>Air Conditioner</li> <li>Auxiliary Hydraulics - 3rd Valve</li> <li>Auxiliary Hydraulics Pressure - High Pressure</li> <li>Beacon</li> <li>Bucket</li> <li>Counterweight</li> <li>Coupler</li> <li>Coupler Type - Hydraulic</li> <li>Differential Lock</li> <li>Engine Enclosures</li> <li>Lift - High</li> <li>Lighting</li> <li>Mirrors</li> <li>POWERTRAIN, HI RIMPULL, 24MPH</li> <li>Product Link</li> <li>Radio - AM FM Radio</li> <li>Ride Control</li> <li>ROPS - Enclosed</li> <li>Steering Type - Wheel</li> <li>Ultra Low Sulfur Diesel Fuel</li> <li>Vital Information Management System (VIMS)</li> </ul> |
| Inventory Type | Used                                                                                                                                                                                                                                                                                                                                                                                                                                                                                                                                                                                                                           |
| Model Number   | 914-14                                                                                                                                                                                                                                                                                                                                                                                                                                                                                                                                                                                                                         |
| Seller         | Toromont Cat                                                                                                                                                                                                                                                                                                                                                                                                                                                                                                                                                                                                                   |
| Deposit        | \$500.00 CAD                                                                                                                                                                                                                                                                                                                                                                                                                                                                                                                                                                                                                   |
|                |                                                                                                                                                                                                                                                                                                                                                                                                                                                                                                                                                                                                                                |