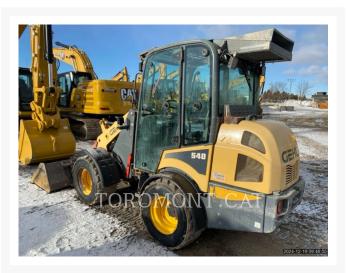

# **2014 GEHL AL540**

\$14,642.86 USD\*

USD price is for information only. Payment on the site is in Canadian

\$20,500.00 CAD

#### **Additional Information**

| Manufacturer   | GEHL                                                                                                                                                                                                                                                              |
|----------------|-------------------------------------------------------------------------------------------------------------------------------------------------------------------------------------------------------------------------------------------------------------------|
| Year           | 2014                                                                                                                                                                                                                                                              |
| Hours          | 4,520 hours                                                                                                                                                                                                                                                       |
| Location       | OTTAWA, ON                                                                                                                                                                                                                                                        |
| Serial number  | GHLAL500A00051460                                                                                                                                                                                                                                                 |
| Features       | <ul> <li>Auxiliary Hydraulics</li> <li>Boom, GP</li> <li>Bucket</li> <li>Combined Hydraulics</li> <li>Counterweight</li> <li>Coupler - Quick</li> <li>Lighting</li> <li>Mirrors</li> <li>Radio</li> <li>ROPS - Enclosed</li> <li>Steering Type - Wheel</li> </ul> |
| Inventory Type | Used                                                                                                                                                                                                                                                              |
| Model Number   | AL540                                                                                                                                                                                                                                                             |
| Seller         | Toromont Cat                                                                                                                                                                                                                                                      |
| Deposit        | \$500.00 CAD                                                                                                                                                                                                                                                      |
|                |                                                                                                                                                                                                                                                                   |