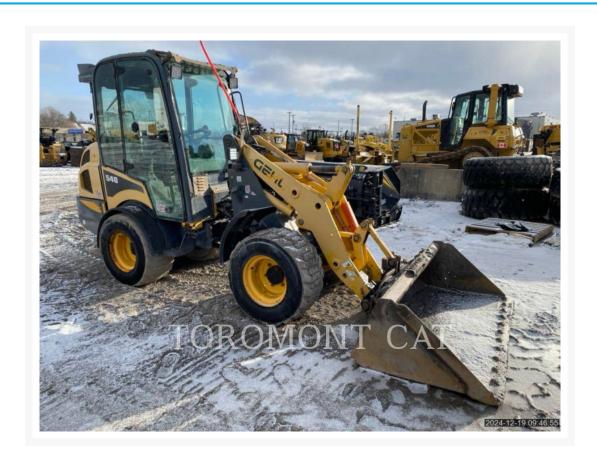

# **2014 GEHL AL540**

\$14,642.86 USD\*

USD price is for information only. Payment on the site is in Canadian

\$20,500.00 CAD

#### **Additional Information**

| Manufacturer   | GEHL                                                                                                                                                                                                                                                              |
|----------------|-------------------------------------------------------------------------------------------------------------------------------------------------------------------------------------------------------------------------------------------------------------------|
| Year           | 2014                                                                                                                                                                                                                                                              |
| Hours          | 4,520 hours                                                                                                                                                                                                                                                       |
| Location       | OTTAWA, ON                                                                                                                                                                                                                                                        |
| Serial number  | GHLAL500A00051460                                                                                                                                                                                                                                                 |
| Features       | <ul> <li>Auxiliary Hydraulics</li> <li>Boom, GP</li> <li>Bucket</li> <li>Combined Hydraulics</li> <li>Counterweight</li> <li>Coupler - Quick</li> <li>Lighting</li> <li>Mirrors</li> <li>Radio</li> <li>ROPS - Enclosed</li> <li>Steering Type - Wheel</li> </ul> |
| Inventory Type | Used                                                                                                                                                                                                                                                              |
| Model Number   | AL540                                                                                                                                                                                                                                                             |
| Seller         | Toromont Cat                                                                                                                                                                                                                                                      |
| Deposit        | \$500.00 CAD                                                                                                                                                                                                                                                      |
|                |                                                                                                                                                                                                                                                                   |