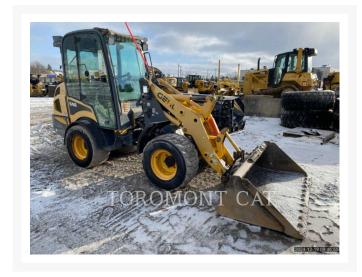

# **2014 GEHL AL540**

\$14,642.86 USD\*

USD price is for information only. Payment on the site is in Canadian

\$20,500.00 CAD

#### **Additional Information**

| Manufacturer   | GEHL                                                                                                                                                                                                                                                              |
|----------------|-------------------------------------------------------------------------------------------------------------------------------------------------------------------------------------------------------------------------------------------------------------------|
| Year           | 2014                                                                                                                                                                                                                                                              |
| Hours          | 4,520 hours                                                                                                                                                                                                                                                       |
| Location       | OTTAWA, ON                                                                                                                                                                                                                                                        |
| Serial number  | GHLAL500A00051460                                                                                                                                                                                                                                                 |
| Features       | <ul> <li>Auxiliary Hydraulics</li> <li>Boom, GP</li> <li>Bucket</li> <li>Combined Hydraulics</li> <li>Counterweight</li> <li>Coupler - Quick</li> <li>Lighting</li> <li>Mirrors</li> <li>Radio</li> <li>ROPS - Enclosed</li> <li>Steering Type - Wheel</li> </ul> |
| Inventory Type | Used                                                                                                                                                                                                                                                              |
| Model Number   | AL540                                                                                                                                                                                                                                                             |
| Seller         | Toromont Cat                                                                                                                                                                                                                                                      |
| Deposit        | \$500.00 CAD                                                                                                                                                                                                                                                      |
|                |                                                                                                                                                                                                                                                                   |