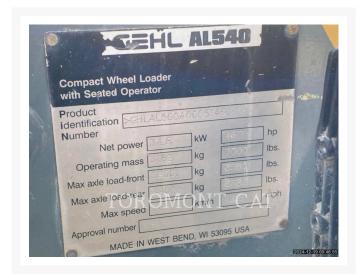

#### **Additional Information**

| Manufacturer   | GEHL                                                                                                                                                                                                                                                              |
|----------------|-------------------------------------------------------------------------------------------------------------------------------------------------------------------------------------------------------------------------------------------------------------------|
| Year           | 2014                                                                                                                                                                                                                                                              |
| Hours          | 4,520 hours                                                                                                                                                                                                                                                       |
| Location       | OTTAWA, ON                                                                                                                                                                                                                                                        |
| Serial number  | GHLAL500A00051460                                                                                                                                                                                                                                                 |
| Features       | <ul> <li>Auxiliary Hydraulics</li> <li>Boom, GP</li> <li>Bucket</li> <li>Combined Hydraulics</li> <li>Counterweight</li> <li>Coupler - Quick</li> <li>Lighting</li> <li>Mirrors</li> <li>Radio</li> <li>ROPS - Enclosed</li> <li>Steering Type - Wheel</li> </ul> |
| Inventory Type | Used                                                                                                                                                                                                                                                              |
| Model Number   | AL540                                                                                                                                                                                                                                                             |
| Seller         | Toromont Cat                                                                                                                                                                                                                                                      |
| Deposit        | \$500.00 CAD                                                                                                                                                                                                                                                      |
|                |                                                                                                                                                                                                                                                                   |