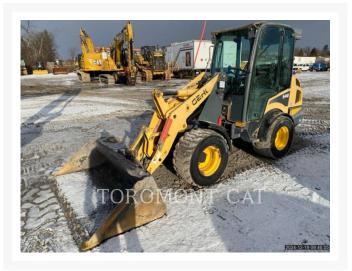

# **2014 GEHL AL540**

\$14,642.86 USD\*

USD price is for information only. Payment on the site is in Canadian

\$20,500.00 CAD

#### **Additional Information**

| Manufacturer   | GEHL                                                                                                                                                                                                                                                              |
|----------------|-------------------------------------------------------------------------------------------------------------------------------------------------------------------------------------------------------------------------------------------------------------------|
| Year           | 2014                                                                                                                                                                                                                                                              |
| Hours          | 4,520 hours                                                                                                                                                                                                                                                       |
| Location       | OTTAWA, ON                                                                                                                                                                                                                                                        |
| Serial number  | GHLAL500A00051460                                                                                                                                                                                                                                                 |
| Features       | <ul> <li>Auxiliary Hydraulics</li> <li>Boom, GP</li> <li>Bucket</li> <li>Combined Hydraulics</li> <li>Counterweight</li> <li>Coupler - Quick</li> <li>Lighting</li> <li>Mirrors</li> <li>Radio</li> <li>ROPS - Enclosed</li> <li>Steering Type - Wheel</li> </ul> |
| Inventory Type | Used                                                                                                                                                                                                                                                              |
| Model Number   | AL540                                                                                                                                                                                                                                                             |
| Seller         | Toromont Cat                                                                                                                                                                                                                                                      |
| Deposit        | \$500.00 CAD                                                                                                                                                                                                                                                      |
|                |                                                                                                                                                                                                                                                                   |