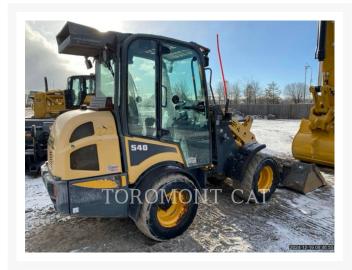

# **2014 GEHL AL540**

\$14,642.86 USD\*

USD price is for information only. Payment on the site is in Canadian

\$20,500.00 CAD

#### **Additional Information**

| Manufacturer   | GEHL                                                                                                                                                                                                                                                              |
|----------------|-------------------------------------------------------------------------------------------------------------------------------------------------------------------------------------------------------------------------------------------------------------------|
| Year           | 2014                                                                                                                                                                                                                                                              |
| Hours          | 4,520 hours                                                                                                                                                                                                                                                       |
| Location       | OTTAWA, ON                                                                                                                                                                                                                                                        |
| Serial number  | GHLAL500A00051460                                                                                                                                                                                                                                                 |
| Features       | <ul> <li>Auxiliary Hydraulics</li> <li>Boom, GP</li> <li>Bucket</li> <li>Combined Hydraulics</li> <li>Counterweight</li> <li>Coupler - Quick</li> <li>Lighting</li> <li>Mirrors</li> <li>Radio</li> <li>ROPS - Enclosed</li> <li>Steering Type - Wheel</li> </ul> |
| Inventory Type | Used                                                                                                                                                                                                                                                              |
| Model Number   | AL540                                                                                                                                                                                                                                                             |
| Seller         | Toromont Cat                                                                                                                                                                                                                                                      |
| Deposit        | \$500.00 CAD                                                                                                                                                                                                                                                      |
|                |                                                                                                                                                                                                                                                                   |