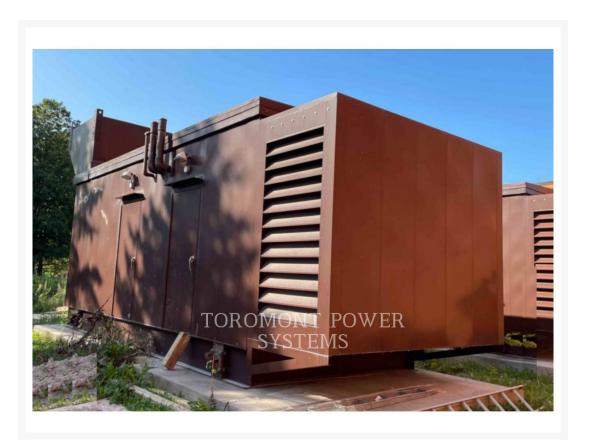

Used 2008 CATERPILLAR C32WALKIN (ENCLOSURE ONLY)

# 2008 CATERPILLAR C32WALKIN (ENCLOSURE ONLY)

\$56,428.57 USD\* USD price is for information only. Payment on the site is in Canadian dollars \$79,000.00

CAD

Images

# **Additional Information**

| Manufacturer   | CATERPILLAR                       |
|----------------|-----------------------------------|
| Year           | 2008                              |
| Hours          | 1 hour                            |
| Serial number  | C32ENC1                           |
| Features       | • WALK IN ENCLOSURE AND FUEL TANK |
| Inventory Type | Used                              |
| Location       | Pointe-Claire, QC                 |
| Seller         | Toromont Cat                      |