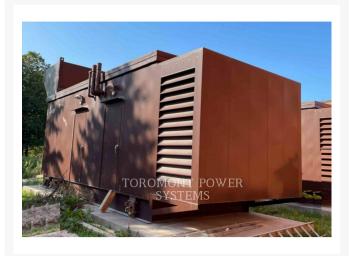

Used 2008 CATERPILLAR C32WALKIN (ENCLOSURE ONLY)

# 2008 CATERPILLAR C32WALKIN (ENCLOSURE ONLY)

\$56,428.57 USD\* USD price is for information only. Payment on the site is in Canadian dollars \$79,000.00

CAD

Images

# **Additional Information**

| Manufacturer   | CATERPILLAR                       |
|----------------|-----------------------------------|
| Year           | 2008                              |
| Hours          | 1 hour                            |
| Serial number  | C32ENC1                           |
| Features       | • WALK IN ENCLOSURE AND FUEL TANK |
| Inventory Type | Used                              |
| Location       | Pointe-Claire, QC                 |
| Seller         | Toromont Cat                      |