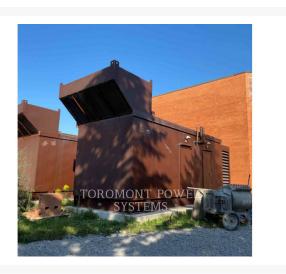

Used 2008 CATERPILLAR C32WALKIN (ENCLOSURE ONLY)

# 2008 CATERPILLAR C32WALKIN (ENCLOSURE ONLY)

\$56,428.57 USD\* USD price is for information only. Payment on the site is in Canadian dollars \$79,000.00

CAD

Images

# **Additional Information**

| Manufacturer   | CATERPILLAR                       |
|----------------|-----------------------------------|
| Year           | 2008                              |
| Hours          | 1 hour                            |
| Serial number  | C32ENC1                           |
| Features       | • WALK IN ENCLOSURE AND FUEL TANK |
| Inventory Type | Used                              |
| Location       | Pointe-Claire, QC                 |
| Seller         | Toromont Cat                      |