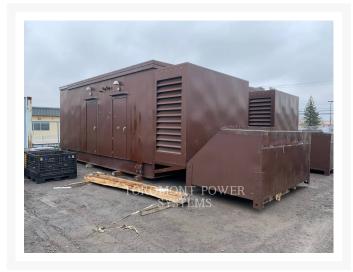

Used 2008 CATERPILLAR C32WALKIN (ENCLOSURE ONLY)

# 2008 CATERPILLAR C32WALKIN (ENCLOSURE ONLY)

\$56,428.57 USD\* USD price is for information only. Payment on the site is in Canadian dollars \$79,000.00

CAD

Images

# **Additional Information**

| Manufacturer   | CATERPILLAR                       |
|----------------|-----------------------------------|
| Year           | 2008                              |
| Hours          | 1 hour                            |
| Serial number  | C32ENC1                           |
| Features       | • WALK IN ENCLOSURE AND FUEL TANK |
| Inventory Type | Used                              |
| Location       | Pointe-Claire, QC                 |
| Seller         | Toromont Cat                      |