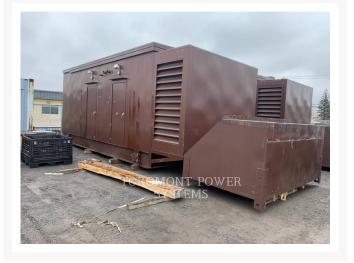

Used 2008 CATERPILLAR C32WALKIN (ENCLOSURE ONLY)

# 2008 CATERPILLAR C32WALKIN (ENCLOSURE ONLY)

\$56,428.57 USD\* USD price is for information only. Payment on the site is in Canadian dollars \$79,000.00

CAD

Images

# **Additional Information**

| Manufacturer   | CATERPILLAR                       |
|----------------|-----------------------------------|
| Year           | 2008                              |
| Hours          | 1 hour                            |
| Serial number  | C32ENC1                           |
| Features       | • WALK IN ENCLOSURE AND FUEL TANK |
| Inventory Type | Used                              |
| Location       | Pointe-Claire, QC                 |
| Seller         | Toromont Cat                      |