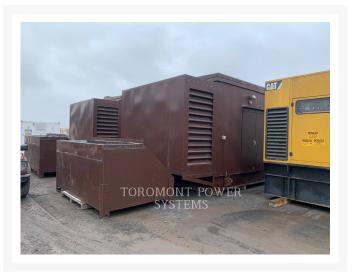

Used 2008 CATERPILLAR C32WALKIN (ENCLOSURE ONLY)

# 2008 CATERPILLAR C32WALKIN (ENCLOSURE ONLY)

\$56,428.57 USD\* USD price is for information only. Payment on the site is in Canadian dollars \$79,000.00

CAD

Images

# **Additional Information**

| Manufacturer   | CATERPILLAR                       |
|----------------|-----------------------------------|
| Year           | 2008                              |
| Hours          | 1 hour                            |
| Serial number  | C32ENC1                           |
| Features       | • WALK IN ENCLOSURE AND FUEL TANK |
| Inventory Type | Used                              |
| Location       | Pointe-Claire, QC                 |
| Seller         | Toromont Cat                      |