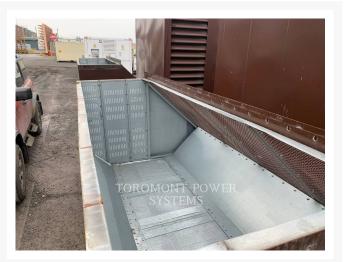

Used 2008 CATERPILLAR C32WALKIN (ENCLOSURE ONLY)

# 2008 CATERPILLAR C32WALKIN (ENCLOSURE ONLY)

\$56,428.57 USD\* USD price is for information only. Payment on the site is in Canadian dollars \$79,000.00

CAD

Images

# **Additional Information**

| Manufacturer   | CATERPILLAR                       |
|----------------|-----------------------------------|
| Year           | 2008                              |
| Hours          | 1 hour                            |
| Serial number  | C32ENC1                           |
| Features       | • WALK IN ENCLOSURE AND FUEL TANK |
| Inventory Type | Used                              |
| Location       | Pointe-Claire, QC                 |
| Seller         | Toromont Cat                      |