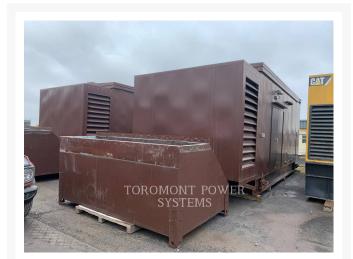

Used 2008 CATERPILLAR C32WALKIN (ENCLOSURE ONLY)

# 2008 CATERPILLAR C32WALKIN (ENCLOSURE ONLY)

\$56,428.57 USD\* USD price is for information only. Payment on the site is in Canadian dollars \$79,000.00

CAD

Images

# **Additional Information**

| Manufacturer   | CATERPILLAR                       |
|----------------|-----------------------------------|
| Year           | 2008                              |
| Hours          | 1 hour                            |
| Serial number  | C32ENC1                           |
| Features       | • WALK IN ENCLOSURE AND FUEL TANK |
| Inventory Type | Used                              |
| Location       | Pointe-Claire, QC                 |
| Seller         | Toromont Cat                      |