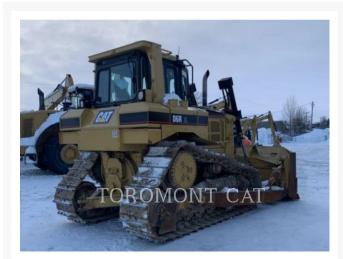

Used 2007 CATERPILLAR D6RIIIXL

\$74,607.14 USD\* USD price is for information only. Payment on the site is in Canadian

\$104,450.00 CAD

## **Additional Information**

| Manufacturer   | CATERPILLAR                                                                                                                                                                                                                                                             |
|----------------|-------------------------------------------------------------------------------------------------------------------------------------------------------------------------------------------------------------------------------------------------------------------------|
| Year           | 2007                                                                                                                                                                                                                                                                    |
| Hours          | 21,594 hours                                                                                                                                                                                                                                                            |
| Location       | Orillia, ON                                                                                                                                                                                                                                                             |
| Serial number  | GJB00759                                                                                                                                                                                                                                                                |
| Features       | <ul> <li>Blade Type - SU</li> <li>Drawbar</li> <li>Emissions Level - EPA - EPA Tier 3</li> <li>Emissions Level - EU - EU Stage IIIA</li> <li>Engine Enclosures</li> <li>Lighting</li> <li>Mirrors</li> <li>Regulatory Status - EPA / CARB / EU</li> <li>ROPS</li> </ul> |
| Inventory Type | Used                                                                                                                                                                                                                                                                    |
| Model Number   | D6RIIIXL                                                                                                                                                                                                                                                                |
| Seller         | Toromont Cat                                                                                                                                                                                                                                                            |
| Deposit        | \$500.00 CAD                                                                                                                                                                                                                                                            |