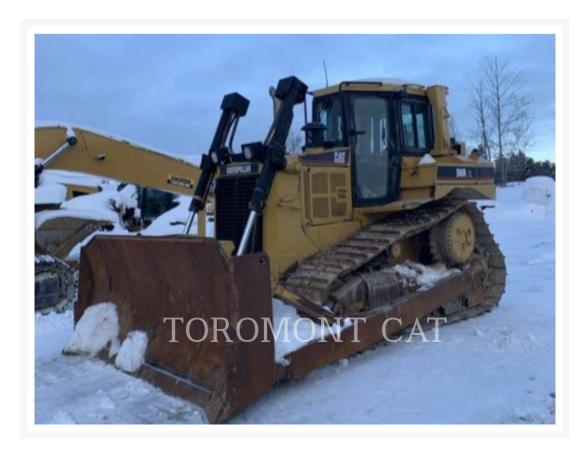

Used 2007 CATERPILLAR D6RIIIXL

\$74,607.14 USD\* USD price is for information only. Payment on the site is in Canadian

\$104,450.00 CAD

## **Additional Information**

| Manufacturer   | CATERPILLAR                                                                                                                                                                                                                                                             |
|----------------|-------------------------------------------------------------------------------------------------------------------------------------------------------------------------------------------------------------------------------------------------------------------------|
| Year           | 2007                                                                                                                                                                                                                                                                    |
| Hours          | 21,594 hours                                                                                                                                                                                                                                                            |
| Location       | Orillia, ON                                                                                                                                                                                                                                                             |
| Serial number  | GJB00759                                                                                                                                                                                                                                                                |
| Features       | <ul> <li>Blade Type - SU</li> <li>Drawbar</li> <li>Emissions Level - EPA - EPA Tier 3</li> <li>Emissions Level - EU - EU Stage IIIA</li> <li>Engine Enclosures</li> <li>Lighting</li> <li>Mirrors</li> <li>Regulatory Status - EPA / CARB / EU</li> <li>ROPS</li> </ul> |
| Inventory Type | Used                                                                                                                                                                                                                                                                    |
| Model Number   | D6RIIIXL                                                                                                                                                                                                                                                                |
| Seller         | Toromont Cat                                                                                                                                                                                                                                                            |
| Deposit        | \$500.00 CAD                                                                                                                                                                                                                                                            |