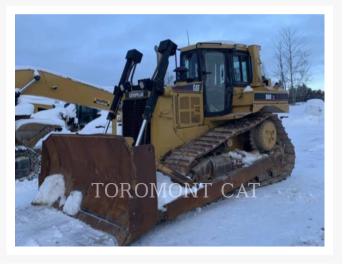

Used 2007 CATERPILLAR D6RIIIXL

\$74,607.14 USD\* USD price is for information only. Payment on the site is in Canadian

\$104,450.00 CAD

## **Additional Information**

| Manufacturer   | CATERPILLAR                                                                                                                                                                                                                                                             |
|----------------|-------------------------------------------------------------------------------------------------------------------------------------------------------------------------------------------------------------------------------------------------------------------------|
| Year           | 2007                                                                                                                                                                                                                                                                    |
| Hours          | 21,594 hours                                                                                                                                                                                                                                                            |
| Location       | Orillia, ON                                                                                                                                                                                                                                                             |
| Serial number  | GJB00759                                                                                                                                                                                                                                                                |
| Features       | <ul> <li>Blade Type - SU</li> <li>Drawbar</li> <li>Emissions Level - EPA - EPA Tier 3</li> <li>Emissions Level - EU - EU Stage IIIA</li> <li>Engine Enclosures</li> <li>Lighting</li> <li>Mirrors</li> <li>Regulatory Status - EPA / CARB / EU</li> <li>ROPS</li> </ul> |
| Inventory Type | Used                                                                                                                                                                                                                                                                    |
| Model Number   | D6RIIIXL                                                                                                                                                                                                                                                                |
| Seller         | Toromont Cat                                                                                                                                                                                                                                                            |
| Deposit        | \$500.00 CAD                                                                                                                                                                                                                                                            |