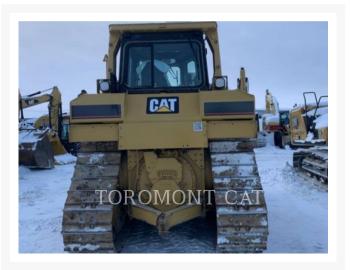

Used 2007 CATERPILLAR D6RIIIXL

\$74,607.14 USD\* USD price is for information only. Payment on the site is in Canadian

\$104,450.00 CAD

## **Additional Information**

| Manufacturer   | CATERPILLAR                                                                                                                                                                                                                                                             |
|----------------|-------------------------------------------------------------------------------------------------------------------------------------------------------------------------------------------------------------------------------------------------------------------------|
| Year           | 2007                                                                                                                                                                                                                                                                    |
| Hours          | 21,594 hours                                                                                                                                                                                                                                                            |
| Location       | Orillia, ON                                                                                                                                                                                                                                                             |
| Serial number  | GJB00759                                                                                                                                                                                                                                                                |
| Features       | <ul> <li>Blade Type - SU</li> <li>Drawbar</li> <li>Emissions Level - EPA - EPA Tier 3</li> <li>Emissions Level - EU - EU Stage IIIA</li> <li>Engine Enclosures</li> <li>Lighting</li> <li>Mirrors</li> <li>Regulatory Status - EPA / CARB / EU</li> <li>ROPS</li> </ul> |
| Inventory Type | Used                                                                                                                                                                                                                                                                    |
| Model Number   | D6RIIIXL                                                                                                                                                                                                                                                                |
| Seller         | Toromont Cat                                                                                                                                                                                                                                                            |
| Deposit        | \$500.00 CAD                                                                                                                                                                                                                                                            |