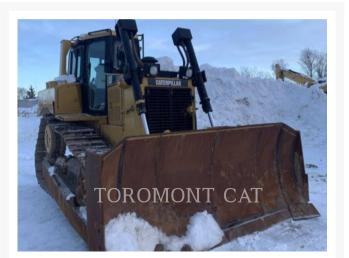

Used 2007 CATERPILLAR D6RIIIXL

\$74,607.14 USD\* USD price is for information only. Payment on the site is in Canadian

\$104,450.00 CAD

## **Additional Information**

| Manufacturer   | CATERPILLAR                                                                                                                                                                                                                                                             |
|----------------|-------------------------------------------------------------------------------------------------------------------------------------------------------------------------------------------------------------------------------------------------------------------------|
| Year           | 2007                                                                                                                                                                                                                                                                    |
| Hours          | 21,594 hours                                                                                                                                                                                                                                                            |
| Location       | Orillia, ON                                                                                                                                                                                                                                                             |
| Serial number  | GJB00759                                                                                                                                                                                                                                                                |
| Features       | <ul> <li>Blade Type - SU</li> <li>Drawbar</li> <li>Emissions Level - EPA - EPA Tier 3</li> <li>Emissions Level - EU - EU Stage IIIA</li> <li>Engine Enclosures</li> <li>Lighting</li> <li>Mirrors</li> <li>Regulatory Status - EPA / CARB / EU</li> <li>ROPS</li> </ul> |
| Inventory Type | Used                                                                                                                                                                                                                                                                    |
| Model Number   | D6RIIIXL                                                                                                                                                                                                                                                                |
| Seller         | Toromont Cat                                                                                                                                                                                                                                                            |
| Deposit        | \$500.00 CAD                                                                                                                                                                                                                                                            |