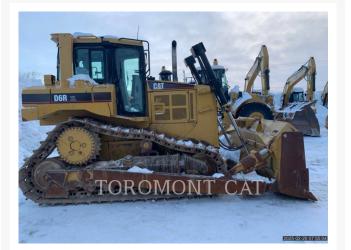

Used 2007 CATERPILLAR D6RIIIXL

\$74,607.14 USD\* USD price is for information only. Payment on the site is in Canadian

\$104,450.00 CAD

## **Additional Information**

| Manufacturer   | CATERPILLAR                                                                                                                                                                                                                                                             |
|----------------|-------------------------------------------------------------------------------------------------------------------------------------------------------------------------------------------------------------------------------------------------------------------------|
| Year           | 2007                                                                                                                                                                                                                                                                    |
| Hours          | 21,594 hours                                                                                                                                                                                                                                                            |
| Location       | Orillia, ON                                                                                                                                                                                                                                                             |
| Serial number  | GJB00759                                                                                                                                                                                                                                                                |
| Features       | <ul> <li>Blade Type - SU</li> <li>Drawbar</li> <li>Emissions Level - EPA - EPA Tier 3</li> <li>Emissions Level - EU - EU Stage IIIA</li> <li>Engine Enclosures</li> <li>Lighting</li> <li>Mirrors</li> <li>Regulatory Status - EPA / CARB / EU</li> <li>ROPS</li> </ul> |
| Inventory Type | Used                                                                                                                                                                                                                                                                    |
| Model Number   | D6RIIIXL                                                                                                                                                                                                                                                                |
| Seller         | Toromont Cat                                                                                                                                                                                                                                                            |
| Deposit        | \$500.00 CAD                                                                                                                                                                                                                                                            |