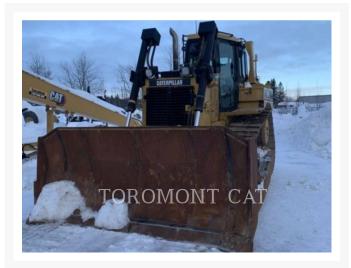

Used 2007 CATERPILLAR D6RIIIXL

\$74,607.14 USD\* USD price is for information only. Payment on the site is in Canadian

\$104,450.00 CAD

## **Additional Information**

| Manufacturer   | CATERPILLAR                                                                                                                                                                                                                                                             |
|----------------|-------------------------------------------------------------------------------------------------------------------------------------------------------------------------------------------------------------------------------------------------------------------------|
| Year           | 2007                                                                                                                                                                                                                                                                    |
| Hours          | 21,594 hours                                                                                                                                                                                                                                                            |
| Location       | Orillia, ON                                                                                                                                                                                                                                                             |
| Serial number  | GJB00759                                                                                                                                                                                                                                                                |
| Features       | <ul> <li>Blade Type - SU</li> <li>Drawbar</li> <li>Emissions Level - EPA - EPA Tier 3</li> <li>Emissions Level - EU - EU Stage IIIA</li> <li>Engine Enclosures</li> <li>Lighting</li> <li>Mirrors</li> <li>Regulatory Status - EPA / CARB / EU</li> <li>ROPS</li> </ul> |
| Inventory Type | Used                                                                                                                                                                                                                                                                    |
| Model Number   | D6RIIIXL                                                                                                                                                                                                                                                                |
| Seller         | Toromont Cat                                                                                                                                                                                                                                                            |
| Deposit        | \$500.00 CAD                                                                                                                                                                                                                                                            |