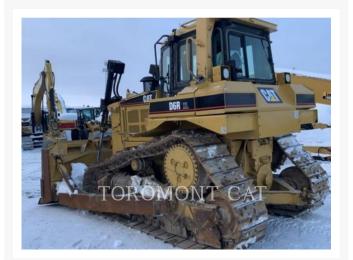

Used 2007 CATERPILLAR D6RIIIXL

\$74,607.14 USD\* USD price is for information only. Payment on the site is in Canadian

\$104,450.00 CAD

## **Additional Information**

| Manufacturer   | CATERPILLAR                                                                                                                                                                                                                                                             |
|----------------|-------------------------------------------------------------------------------------------------------------------------------------------------------------------------------------------------------------------------------------------------------------------------|
| Year           | 2007                                                                                                                                                                                                                                                                    |
| Hours          | 21,594 hours                                                                                                                                                                                                                                                            |
| Location       | Orillia, ON                                                                                                                                                                                                                                                             |
| Serial number  | GJB00759                                                                                                                                                                                                                                                                |
| Features       | <ul> <li>Blade Type - SU</li> <li>Drawbar</li> <li>Emissions Level - EPA - EPA Tier 3</li> <li>Emissions Level - EU - EU Stage IIIA</li> <li>Engine Enclosures</li> <li>Lighting</li> <li>Mirrors</li> <li>Regulatory Status - EPA / CARB / EU</li> <li>ROPS</li> </ul> |
| Inventory Type | Used                                                                                                                                                                                                                                                                    |
| Model Number   | D6RIIIXL                                                                                                                                                                                                                                                                |
| Seller         | Toromont Cat                                                                                                                                                                                                                                                            |
| Deposit        | \$500.00 CAD                                                                                                                                                                                                                                                            |