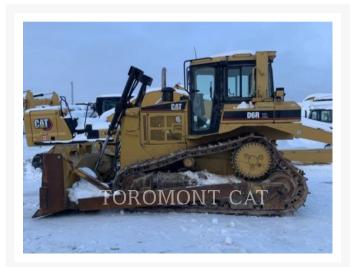

Used 2007 CATERPILLAR D6RIIIXL

\$74,607.14 USD\* USD price is for information only. Payment on the site is in Canadian

\$104,450.00 CAD

## **Additional Information**

| Manufacturer   | CATERPILLAR                                                                                                                                                                                                                                                             |
|----------------|-------------------------------------------------------------------------------------------------------------------------------------------------------------------------------------------------------------------------------------------------------------------------|
| Year           | 2007                                                                                                                                                                                                                                                                    |
| Hours          | 21,594 hours                                                                                                                                                                                                                                                            |
| Location       | Orillia, ON                                                                                                                                                                                                                                                             |
| Serial number  | GJB00759                                                                                                                                                                                                                                                                |
| Features       | <ul> <li>Blade Type - SU</li> <li>Drawbar</li> <li>Emissions Level - EPA - EPA Tier 3</li> <li>Emissions Level - EU - EU Stage IIIA</li> <li>Engine Enclosures</li> <li>Lighting</li> <li>Mirrors</li> <li>Regulatory Status - EPA / CARB / EU</li> <li>ROPS</li> </ul> |
| Inventory Type | Used                                                                                                                                                                                                                                                                    |
| Model Number   | D6RIIIXL                                                                                                                                                                                                                                                                |
| Seller         | Toromont Cat                                                                                                                                                                                                                                                            |
| Deposit        | \$500.00 CAD                                                                                                                                                                                                                                                            |