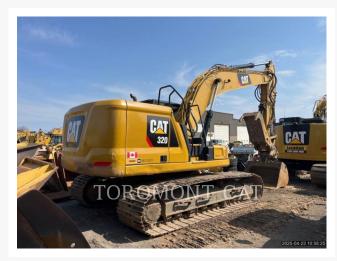

# 2019 CATERPILLAR 320 - 07

\$147,542.16 USD\*

USD price is for information only. Payment on the site is in Canadian

dollars

\$205,600.00

CAD

## **Additional Information**

| Manufacturer   | CATERPILLAR                                                                                                                                                                                                                                                                                                                                                                                                                                                                                                                                                                                         |
|----------------|-----------------------------------------------------------------------------------------------------------------------------------------------------------------------------------------------------------------------------------------------------------------------------------------------------------------------------------------------------------------------------------------------------------------------------------------------------------------------------------------------------------------------------------------------------------------------------------------------------|
| Year           | 2019                                                                                                                                                                                                                                                                                                                                                                                                                                                                                                                                                                                                |
| Hours          | 2,979 hours                                                                                                                                                                                                                                                                                                                                                                                                                                                                                                                                                                                         |
| Location       | Cambridge, ON                                                                                                                                                                                                                                                                                                                                                                                                                                                                                                                                                                                       |
| Serial number  | HEX12623                                                                                                                                                                                                                                                                                                                                                                                                                                                                                                                                                                                            |
| Features       | <ul> <li>Air Conditioner</li> <li>Auxiliary Hydraulics Pressure</li> <li>Combined Hydraulics - Two Way</li> <li>Coupler</li> <li>Coupler Type</li> <li>Emissions Level - EPA - EPA TIER 4f</li> <li>Emissions Level - EU - IV</li> <li>Emissions Level - Japan - STEP 4 FINAL</li> <li>Engine Enclosures</li> <li>Lighting</li> <li>Mirrors</li> <li>Radio</li> <li>Regulatory Status - CAT_Korea</li> <li>Regulatory Status -</li> <li>CAT_NR_EPA/CARB_MLIT_EU_R120_R96_China Export</li> <li>Thumb Type - Hydraulic</li> <li>Ultra Low Sulfur Diesel Fuel</li> <li>Undercarriage, Long</li> </ul> |
| Inventory Type | Used                                                                                                                                                                                                                                                                                                                                                                                                                                                                                                                                                                                                |
| Model Number   | 320-07                                                                                                                                                                                                                                                                                                                                                                                                                                                                                                                                                                                              |
| Seller         | Toromont Cat                                                                                                                                                                                                                                                                                                                                                                                                                                                                                                                                                                                        |
| Deposit        | \$500.00 CAD                                                                                                                                                                                                                                                                                                                                                                                                                                                                                                                                                                                        |