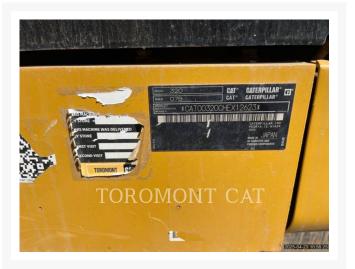

## **Additional Information**

| Manufacturer   | CATERPILLAR                                                                                                                                                                                                                                                                                                                                                                                                                                                                                                                                                                                         |
|----------------|-----------------------------------------------------------------------------------------------------------------------------------------------------------------------------------------------------------------------------------------------------------------------------------------------------------------------------------------------------------------------------------------------------------------------------------------------------------------------------------------------------------------------------------------------------------------------------------------------------|
| Year           | 2019                                                                                                                                                                                                                                                                                                                                                                                                                                                                                                                                                                                                |
| Hours          | 2,979 hours                                                                                                                                                                                                                                                                                                                                                                                                                                                                                                                                                                                         |
| Location       | Cambridge, ON                                                                                                                                                                                                                                                                                                                                                                                                                                                                                                                                                                                       |
| Serial number  | HEX12623                                                                                                                                                                                                                                                                                                                                                                                                                                                                                                                                                                                            |
| Features       | <ul> <li>Air Conditioner</li> <li>Auxiliary Hydraulics Pressure</li> <li>Combined Hydraulics - Two Way</li> <li>Coupler</li> <li>Coupler Type</li> <li>Emissions Level - EPA - EPA TIER 4f</li> <li>Emissions Level - EU - IV</li> <li>Emissions Level - Japan - STEP 4 FINAL</li> <li>Engine Enclosures</li> <li>Lighting</li> <li>Mirrors</li> <li>Radio</li> <li>Regulatory Status - CAT_Korea</li> <li>Regulatory Status -</li> <li>CAT_NR_EPA/CARB_MLIT_EU_R120_R96_China Export</li> <li>Thumb Type - Hydraulic</li> <li>Ultra Low Sulfur Diesel Fuel</li> <li>Undercarriage, Long</li> </ul> |
| Inventory Type | Used                                                                                                                                                                                                                                                                                                                                                                                                                                                                                                                                                                                                |
| Model Number   | 320-07                                                                                                                                                                                                                                                                                                                                                                                                                                                                                                                                                                                              |
| Seller         | Toromont Cat                                                                                                                                                                                                                                                                                                                                                                                                                                                                                                                                                                                        |
| Deposit        | \$500.00 CAD                                                                                                                                                                                                                                                                                                                                                                                                                                                                                                                                                                                        |