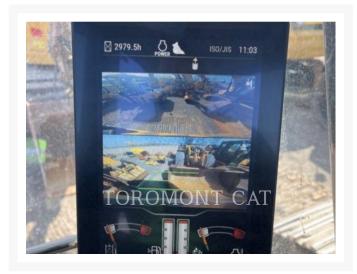

## **Additional Information**

| Manufacturer   | CATERPILLAR                                                                                                                                                                                                                                                                                                                                                                                                                                                                                                                                                                                         |
|----------------|-----------------------------------------------------------------------------------------------------------------------------------------------------------------------------------------------------------------------------------------------------------------------------------------------------------------------------------------------------------------------------------------------------------------------------------------------------------------------------------------------------------------------------------------------------------------------------------------------------|
| Year           | 2019                                                                                                                                                                                                                                                                                                                                                                                                                                                                                                                                                                                                |
| Hours          | 2,979 hours                                                                                                                                                                                                                                                                                                                                                                                                                                                                                                                                                                                         |
| Location       | Cambridge, ON                                                                                                                                                                                                                                                                                                                                                                                                                                                                                                                                                                                       |
| Serial number  | HEX12623                                                                                                                                                                                                                                                                                                                                                                                                                                                                                                                                                                                            |
| Features       | <ul> <li>Air Conditioner</li> <li>Auxiliary Hydraulics Pressure</li> <li>Combined Hydraulics - Two Way</li> <li>Coupler</li> <li>Coupler Type</li> <li>Emissions Level - EPA - EPA TIER 4f</li> <li>Emissions Level - EU - IV</li> <li>Emissions Level - Japan - STEP 4 FINAL</li> <li>Engine Enclosures</li> <li>Lighting</li> <li>Mirrors</li> <li>Radio</li> <li>Regulatory Status - CAT_Korea</li> <li>Regulatory Status -</li> <li>CAT_NR_EPA/CARB_MLIT_EU_R120_R96_China Export</li> <li>Thumb Type - Hydraulic</li> <li>Ultra Low Sulfur Diesel Fuel</li> <li>Undercarriage, Long</li> </ul> |
| Inventory Type | Used                                                                                                                                                                                                                                                                                                                                                                                                                                                                                                                                                                                                |
| Model Number   | 320-07                                                                                                                                                                                                                                                                                                                                                                                                                                                                                                                                                                                              |
| Seller         | Toromont Cat                                                                                                                                                                                                                                                                                                                                                                                                                                                                                                                                                                                        |
| Deposit        | \$500.00 CAD                                                                                                                                                                                                                                                                                                                                                                                                                                                                                                                                                                                        |