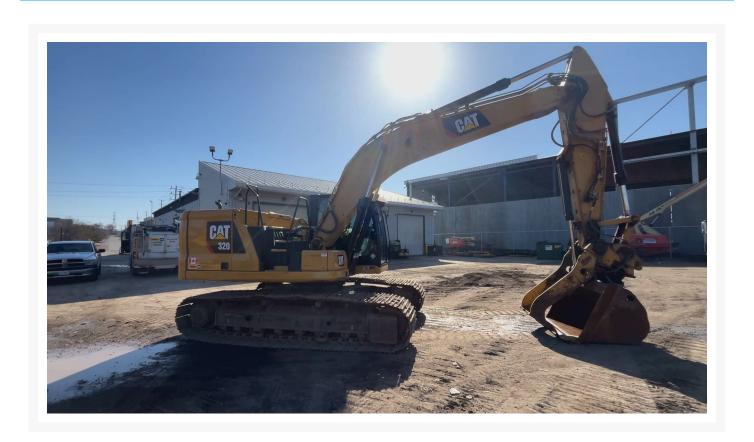

# 2019 CATERPILLAR 320 - 07

\$147,542.16 USD\*

USD price is for information only. Payment on the site is in Canadian

dollars

\$205,600.00

CAD

## **Additional Information**

| Manufacturer   | CATERPILLAR                                                                                                                                                                                                                                                                                                                                                                                                                                                                                                                                                                                         |
|----------------|-----------------------------------------------------------------------------------------------------------------------------------------------------------------------------------------------------------------------------------------------------------------------------------------------------------------------------------------------------------------------------------------------------------------------------------------------------------------------------------------------------------------------------------------------------------------------------------------------------|
| Year           | 2019                                                                                                                                                                                                                                                                                                                                                                                                                                                                                                                                                                                                |
| Hours          | 2,979 hours                                                                                                                                                                                                                                                                                                                                                                                                                                                                                                                                                                                         |
| Location       | Cambridge, ON                                                                                                                                                                                                                                                                                                                                                                                                                                                                                                                                                                                       |
| Serial number  | HEX12623                                                                                                                                                                                                                                                                                                                                                                                                                                                                                                                                                                                            |
| Features       | <ul> <li>Air Conditioner</li> <li>Auxiliary Hydraulics Pressure</li> <li>Combined Hydraulics - Two Way</li> <li>Coupler</li> <li>Coupler Type</li> <li>Emissions Level - EPA - EPA TIER 4f</li> <li>Emissions Level - EU - IV</li> <li>Emissions Level - Japan - STEP 4 FINAL</li> <li>Engine Enclosures</li> <li>Lighting</li> <li>Mirrors</li> <li>Radio</li> <li>Regulatory Status - CAT_Korea</li> <li>Regulatory Status -</li> <li>CAT_NR_EPA/CARB_MLIT_EU_R120_R96_China Export</li> <li>Thumb Type - Hydraulic</li> <li>Ultra Low Sulfur Diesel Fuel</li> <li>Undercarriage, Long</li> </ul> |
| Inventory Type | Used                                                                                                                                                                                                                                                                                                                                                                                                                                                                                                                                                                                                |
| Model Number   | 320-07                                                                                                                                                                                                                                                                                                                                                                                                                                                                                                                                                                                              |
| Seller         | Toromont Cat                                                                                                                                                                                                                                                                                                                                                                                                                                                                                                                                                                                        |
| Deposit        | \$500.00 CAD                                                                                                                                                                                                                                                                                                                                                                                                                                                                                                                                                                                        |