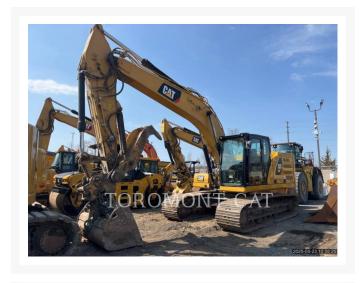

# 2019 CATERPILLAR 320 - 07

\$147,542.16 USD\*

USD price is for information only. Payment on the site is in Canadian

dollars

\$205,600.00

CAD

## **Additional Information**

| Manufacturer   | CATERPILLAR                                                                                                                                                                                                                                                                                                                                                                                                                                                                                                                                                                                         |
|----------------|-----------------------------------------------------------------------------------------------------------------------------------------------------------------------------------------------------------------------------------------------------------------------------------------------------------------------------------------------------------------------------------------------------------------------------------------------------------------------------------------------------------------------------------------------------------------------------------------------------|
| Year           | 2019                                                                                                                                                                                                                                                                                                                                                                                                                                                                                                                                                                                                |
| Hours          | 2,979 hours                                                                                                                                                                                                                                                                                                                                                                                                                                                                                                                                                                                         |
| Location       | Cambridge, ON                                                                                                                                                                                                                                                                                                                                                                                                                                                                                                                                                                                       |
| Serial number  | HEX12623                                                                                                                                                                                                                                                                                                                                                                                                                                                                                                                                                                                            |
| Features       | <ul> <li>Air Conditioner</li> <li>Auxiliary Hydraulics Pressure</li> <li>Combined Hydraulics - Two Way</li> <li>Coupler</li> <li>Coupler Type</li> <li>Emissions Level - EPA - EPA TIER 4f</li> <li>Emissions Level - EU - IV</li> <li>Emissions Level - Japan - STEP 4 FINAL</li> <li>Engine Enclosures</li> <li>Lighting</li> <li>Mirrors</li> <li>Radio</li> <li>Regulatory Status - CAT_Korea</li> <li>Regulatory Status -</li> <li>CAT_NR_EPA/CARB_MLIT_EU_R120_R96_China Export</li> <li>Thumb Type - Hydraulic</li> <li>Ultra Low Sulfur Diesel Fuel</li> <li>Undercarriage, Long</li> </ul> |
| Inventory Type | Used                                                                                                                                                                                                                                                                                                                                                                                                                                                                                                                                                                                                |
| Model Number   | 320-07                                                                                                                                                                                                                                                                                                                                                                                                                                                                                                                                                                                              |
| Seller         | Toromont Cat                                                                                                                                                                                                                                                                                                                                                                                                                                                                                                                                                                                        |
| Deposit        | \$500.00 CAD                                                                                                                                                                                                                                                                                                                                                                                                                                                                                                                                                                                        |