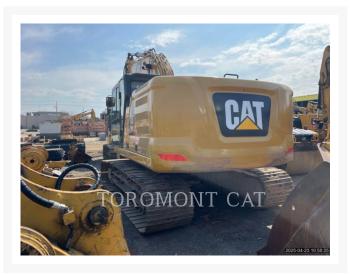

# 2019 CATERPILLAR 320 - 07

\$147,542.16 USD\*

USD price is for information only. Payment on the site is in Canadian

dollars

\$205,600.00

CAD

## **Additional Information**

| Manufacturer   | CATERPILLAR                                                                                                                                                                                                                                                                                                                                                                                                                                                                                                                                                                                         |
|----------------|-----------------------------------------------------------------------------------------------------------------------------------------------------------------------------------------------------------------------------------------------------------------------------------------------------------------------------------------------------------------------------------------------------------------------------------------------------------------------------------------------------------------------------------------------------------------------------------------------------|
| Year           | 2019                                                                                                                                                                                                                                                                                                                                                                                                                                                                                                                                                                                                |
| Hours          | 2,979 hours                                                                                                                                                                                                                                                                                                                                                                                                                                                                                                                                                                                         |
| Location       | Cambridge, ON                                                                                                                                                                                                                                                                                                                                                                                                                                                                                                                                                                                       |
| Serial number  | HEX12623                                                                                                                                                                                                                                                                                                                                                                                                                                                                                                                                                                                            |
| Features       | <ul> <li>Air Conditioner</li> <li>Auxiliary Hydraulics Pressure</li> <li>Combined Hydraulics - Two Way</li> <li>Coupler</li> <li>Coupler Type</li> <li>Emissions Level - EPA - EPA TIER 4f</li> <li>Emissions Level - EU - IV</li> <li>Emissions Level - Japan - STEP 4 FINAL</li> <li>Engine Enclosures</li> <li>Lighting</li> <li>Mirrors</li> <li>Radio</li> <li>Regulatory Status - CAT_Korea</li> <li>Regulatory Status -</li> <li>CAT_NR_EPA/CARB_MLIT_EU_R120_R96_China Export</li> <li>Thumb Type - Hydraulic</li> <li>Ultra Low Sulfur Diesel Fuel</li> <li>Undercarriage, Long</li> </ul> |
| Inventory Type | Used                                                                                                                                                                                                                                                                                                                                                                                                                                                                                                                                                                                                |
| Model Number   | 320-07                                                                                                                                                                                                                                                                                                                                                                                                                                                                                                                                                                                              |
| Seller         | Toromont Cat                                                                                                                                                                                                                                                                                                                                                                                                                                                                                                                                                                                        |
| Deposit        | \$500.00 CAD                                                                                                                                                                                                                                                                                                                                                                                                                                                                                                                                                                                        |