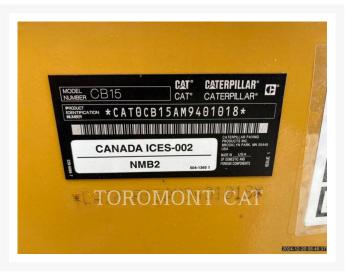

## **Additional Information**

| Manufacturer   | CATERPILLAR                                                                                                                                                                                                                                                                                                                                                |
|----------------|------------------------------------------------------------------------------------------------------------------------------------------------------------------------------------------------------------------------------------------------------------------------------------------------------------------------------------------------------------|
| Year           | 2022                                                                                                                                                                                                                                                                                                                                                       |
| Hours          | 2,214 hours                                                                                                                                                                                                                                                                                                                                                |
| Location       | Hamilton, ON                                                                                                                                                                                                                                                                                                                                               |
| Serial number  | M9401018                                                                                                                                                                                                                                                                                                                                                   |
| Features       | <ul> <li>Emissions Level - EPA - EPA TIER 4f</li> <li>Emissions Level - Japan - STEP 4 FINAL</li> <li>Lighting</li> <li>Mirrors</li> <li>Product Link</li> <li>Regulatory Status - CAT_Korea</li> <li>Regulatory Status -</li> <li>CAT_NR_EPA/CARB_MLIT_R120_R96_China Exp_EU Exp</li> <li>ROPS - Folding</li> <li>Ultra Low Sulfur Diesel Fuel</li> </ul> |
| Inventory Type | Used                                                                                                                                                                                                                                                                                                                                                       |
| Model Number   | CB15                                                                                                                                                                                                                                                                                                                                                       |
| Seller         | Toromont Cat                                                                                                                                                                                                                                                                                                                                               |
| Deposit        | \$500.00 CAD                                                                                                                                                                                                                                                                                                                                               |