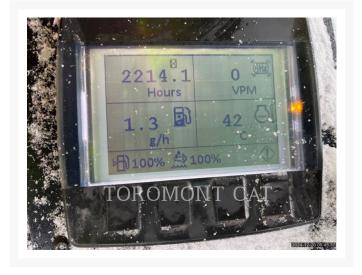

## **Additional Information**

| Manufacturer   | CATERPILLAR                                                                                                                                                                                                                                                                                                                                                |
|----------------|------------------------------------------------------------------------------------------------------------------------------------------------------------------------------------------------------------------------------------------------------------------------------------------------------------------------------------------------------------|
| Year           | 2022                                                                                                                                                                                                                                                                                                                                                       |
| Hours          | 2,214 hours                                                                                                                                                                                                                                                                                                                                                |
| Location       | Hamilton, ON                                                                                                                                                                                                                                                                                                                                               |
| Serial number  | M9401018                                                                                                                                                                                                                                                                                                                                                   |
| Features       | <ul> <li>Emissions Level - EPA - EPA TIER 4f</li> <li>Emissions Level - Japan - STEP 4 FINAL</li> <li>Lighting</li> <li>Mirrors</li> <li>Product Link</li> <li>Regulatory Status - CAT_Korea</li> <li>Regulatory Status -</li> <li>CAT_NR_EPA/CARB_MLIT_R120_R96_China Exp_EU Exp</li> <li>ROPS - Folding</li> <li>Ultra Low Sulfur Diesel Fuel</li> </ul> |
| Inventory Type | Used                                                                                                                                                                                                                                                                                                                                                       |
| Model Number   | CB15                                                                                                                                                                                                                                                                                                                                                       |
| Seller         | Toromont Cat                                                                                                                                                                                                                                                                                                                                               |
| Deposit        | \$500.00 CAD                                                                                                                                                                                                                                                                                                                                               |