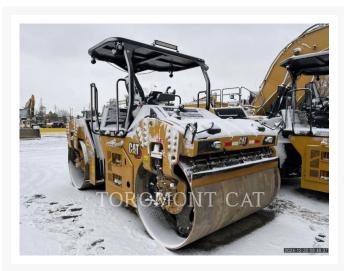

# **2022 CATERPILLAR CB15**

\$124,113.48 USD\*

USD price is

for information

only. Payment

on the site is

n Canadia

dollars

\$175,000.00

CAD

### **Images**

















## **Additional Information**

| Manufacturer   | CATERPILLAR                                                                                                                                                                                                                                                                                                                                                |
|----------------|------------------------------------------------------------------------------------------------------------------------------------------------------------------------------------------------------------------------------------------------------------------------------------------------------------------------------------------------------------|
| Year           | 2022