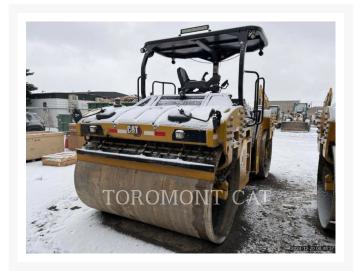

# **2022 CATERPILLAR CB15**

\$124,113.48 USD\*

USD price is

for information

only. Payment

on the site is

n Canadia

dollars

\$175,000.00

CAD

### **Images**

















## **Additional Information**

| Manufacturer   | CATERPILLAR                                                                                                                                                                                                                                                                                                                                                |
|----------------|------------------------------------------------------------------------------------------------------------------------------------------------------------------------------------------------------------------------------------------------------------------------------------------------------------------------------------------------------------|
| Year           | 2022