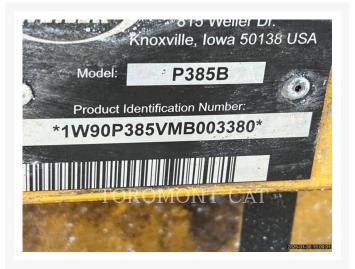

## **Additional Information**

| Manufacturer   | WEILER                                                                                                                                                                                                                                                                                                                                                                                                                                                                                                                                                                                                                                |
|----------------|---------------------------------------------------------------------------------------------------------------------------------------------------------------------------------------------------------------------------------------------------------------------------------------------------------------------------------------------------------------------------------------------------------------------------------------------------------------------------------------------------------------------------------------------------------------------------------------------------------------------------------------|
| Year           | 2021                                                                                                                                                                                                                                                                                                                                                                                                                                                                                                                                                                                                                                  |
| Hours          | 2,086 hours                                                                                                                                                                                                                                                                                                                                                                                                                                                                                                                                                                                                                           |
| Location       | Quebec City, QC                                                                                                                                                                                                                                                                                                                                                                                                                                                                                                                                                                                                                       |
| Serial number  | P385B-3380                                                                                                                                                                                                                                                                                                                                                                                                                                                                                                                                                                                                                            |
| Features       | <ul> <li>Crown Control - Power</li> <li>Feeder Sensors - Sonic</li> <li>Generator</li> <li>High Ambient Cooling</li> <li>Lighting, Night Paving</li> <li>Push Roller - Oscillating</li> <li>Screed Extensions - Height Control - Manual</li> <li>Screed Extensions - Slope Control - Power</li> <li>Screed Heating System - Electrical</li> <li>Screed Type, Hydraulic - Front Extensions</li> <li>Screed, End Gate - Heated</li> <li>Screed, Extensions - Hydraulic</li> <li>Thickness Controls, Manual</li> <li>Ultra Low Sulfur Diesel Fuel</li> <li>Vandal Guards</li> <li>Washdown Tank - Hose Reel and Wand Included</li> </ul> |
| Inventory Type | Used                                                                                                                                                                                                                                                                                                                                                                                                                                                                                                                                                                                                                                  |
| Model Number   | P385B                                                                                                                                                                                                                                                                                                                                                                                                                                                                                                                                                                                                                                 |
| Seller         | Toromont Cat                                                                                                                                                                                                                                                                                                                                                                                                                                                                                                                                                                                                                          |
| Deposit        | \$500.00 CAD                                                                                                                                                                                                                                                                                                                                                                                                                                                                                                                                                                                                                          |
|                |                                                                                                                                                                                                                                                                                                                                                                                                                                                                                                                                                                                                                                       |