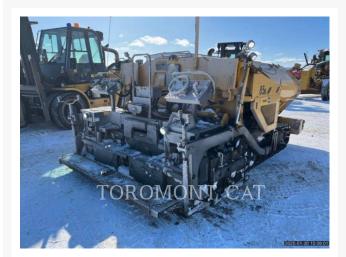

## Images

## **Additional Information**

| Manufacturer   | WEILER                                                                                                                                                                                                                                                                                                                                                                                                                                                                                                                                                                                                                                |
|----------------|---------------------------------------------------------------------------------------------------------------------------------------------------------------------------------------------------------------------------------------------------------------------------------------------------------------------------------------------------------------------------------------------------------------------------------------------------------------------------------------------------------------------------------------------------------------------------------------------------------------------------------------|
| Year           | 2021                                                                                                                                                                                                                                                                                                                                                                                                                                                                                                                                                                                                                                  |
| Hours          | 2,086 hours                                                                                                                                                                                                                                                                                                                                                                                                                                                                                                                                                                                                                           |
| Location       | Quebec City, QC                                                                                                                                                                                                                                                                                                                                                                                                                                                                                                                                                                                                                       |
| Serial number  | P385B-3380                                                                                                                                                                                                                                                                                                                                                                                                                                                                                                                                                                                                                            |
| Features       | <ul> <li>Crown Control - Power</li> <li>Feeder Sensors - Sonic</li> <li>Generator</li> <li>High Ambient Cooling</li> <li>Lighting, Night Paving</li> <li>Push Roller - Oscillating</li> <li>Screed Extensions - Height Control - Manual</li> <li>Screed Extensions - Slope Control - Power</li> <li>Screed Heating System - Electrical</li> <li>Screed Type, Hydraulic - Front Extensions</li> <li>Screed, End Gate - Heated</li> <li>Screed, Extensions - Hydraulic</li> <li>Thickness Controls, Manual</li> <li>Ultra Low Sulfur Diesel Fuel</li> <li>Vandal Guards</li> <li>Washdown Tank - Hose Reel and Wand Included</li> </ul> |
| Inventory Type | Used                                                                                                                                                                                                                                                                                                                                                                                                                                                                                                                                                                                                                                  |
| Model Number   | P385B                                                                                                                                                                                                                                                                                                                                                                                                                                                                                                                                                                                                                                 |
| Seller         | Toromont Cat                                                                                                                                                                                                                                                                                                                                                                                                                                                                                                                                                                                                                          |
| Deposit        | \$500.00 CAD                                                                                                                                                                                                                                                                                                                                                                                                                                                                                                                                                                                                                          |
|                |                                                                                                                                                                                                                                                                                                                                                                                                                                                                                                                                                                                                                                       |