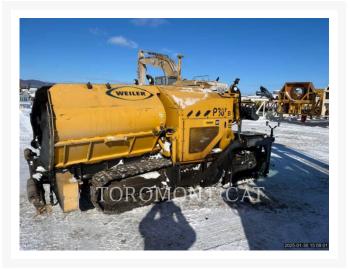

Used 2021 WEILER P385B

# **2021 WEILER P385B**

\$157,588.65 USD\* USD price is for information only. Payment on the site is in Canadian dollars

\$222,200.00 CAD

## **Additional Information**

| Manufacturer   | WEILER                                                                                                                                                                                                                                                                                                                                                                                                                                                                                                                                                                                                                                |
|----------------|---------------------------------------------------------------------------------------------------------------------------------------------------------------------------------------------------------------------------------------------------------------------------------------------------------------------------------------------------------------------------------------------------------------------------------------------------------------------------------------------------------------------------------------------------------------------------------------------------------------------------------------|
| Year           | 2021                                                                                                                                                                                                                                                                                                                                                                                                                                                                                                                                                                                                                                  |
| Hours          | 2,086 hours                                                                                                                                                                                                                                                                                                                                                                                                                                                                                                                                                                                                                           |
| Location       | Quebec City, QC                                                                                                                                                                                                                                                                                                                                                                                                                                                                                                                                                                                                                       |
| Serial number  | P385B-3380                                                                                                                                                                                                                                                                                                                                                                                                                                                                                                                                                                                                                            |
| Features       | <ul> <li>Crown Control - Power</li> <li>Feeder Sensors - Sonic</li> <li>Generator</li> <li>High Ambient Cooling</li> <li>Lighting, Night Paving</li> <li>Push Roller - Oscillating</li> <li>Screed Extensions - Height Control - Manual</li> <li>Screed Extensions - Slope Control - Power</li> <li>Screed Heating System - Electrical</li> <li>Screed Type, Hydraulic - Front Extensions</li> <li>Screed, End Gate - Heated</li> <li>Screed, Extensions - Hydraulic</li> <li>Thickness Controls, Manual</li> <li>Ultra Low Sulfur Diesel Fuel</li> <li>Vandal Guards</li> <li>Washdown Tank - Hose Reel and Wand Included</li> </ul> |
| Inventory Type | Used                                                                                                                                                                                                                                                                                                                                                                                                                                                                                                                                                                                                                                  |
| Model Number   | P385B                                                                                                                                                                                                                                                                                                                                                                                                                                                                                                                                                                                                                                 |
| Seller         | Toromont Cat                                                                                                                                                                                                                                                                                                                                                                                                                                                                                                                                                                                                                          |
| Deposit        | \$500.00 CAD                                                                                                                                                                                                                                                                                                                                                                                                                                                                                                                                                                                                                          |
|                |                                                                                                                                                                                                                                                                                                                                                                                                                                                                                                                                                                                                                                       |