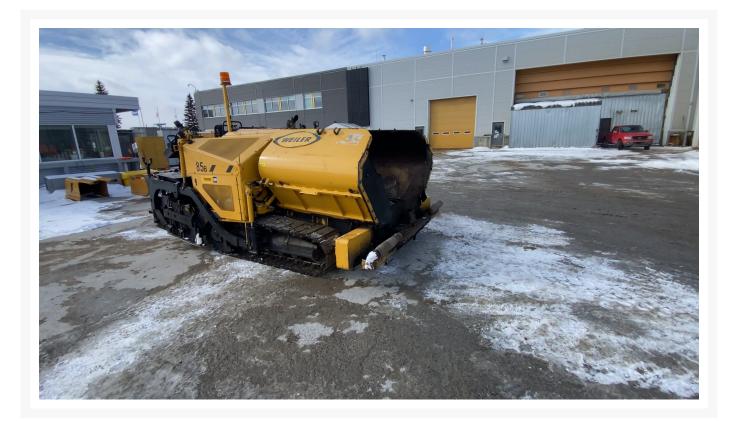

Used 2021 WEILER P385B

# **2021 WEILER P385B**

\$157,588.65 USD\* USD price is for information only. Payment on the site is in Canadian dollars

\$222,200.00 CAD

## **Additional Information**

| Manufacturer   | WEILER                                                                                                                                                                                                                                                                                                                                                                                                                                                                                                                                                                                                                                |
|----------------|---------------------------------------------------------------------------------------------------------------------------------------------------------------------------------------------------------------------------------------------------------------------------------------------------------------------------------------------------------------------------------------------------------------------------------------------------------------------------------------------------------------------------------------------------------------------------------------------------------------------------------------|
| Year           | 2021                                                                                                                                                                                                                                                                                                                                                                                                                                                                                                                                                                                                                                  |
| Hours          | 2,086 hours                                                                                                                                                                                                                                                                                                                                                                                                                                                                                                                                                                                                                           |
| Location       | Quebec City, QC                                                                                                                                                                                                                                                                                                                                                                                                                                                                                                                                                                                                                       |
| Serial number  | P385B-3380                                                                                                                                                                                                                                                                                                                                                                                                                                                                                                                                                                                                                            |
| Features       | <ul> <li>Crown Control - Power</li> <li>Feeder Sensors - Sonic</li> <li>Generator</li> <li>High Ambient Cooling</li> <li>Lighting, Night Paving</li> <li>Push Roller - Oscillating</li> <li>Screed Extensions - Height Control - Manual</li> <li>Screed Extensions - Slope Control - Power</li> <li>Screed Heating System - Electrical</li> <li>Screed Type, Hydraulic - Front Extensions</li> <li>Screed, End Gate - Heated</li> <li>Screed, Extensions - Hydraulic</li> <li>Thickness Controls, Manual</li> <li>Ultra Low Sulfur Diesel Fuel</li> <li>Vandal Guards</li> <li>Washdown Tank - Hose Reel and Wand Included</li> </ul> |
| Inventory Type | Used                                                                                                                                                                                                                                                                                                                                                                                                                                                                                                                                                                                                                                  |
| Model Number   | P385B                                                                                                                                                                                                                                                                                                                                                                                                                                                                                                                                                                                                                                 |
| Seller         | Toromont Cat                                                                                                                                                                                                                                                                                                                                                                                                                                                                                                                                                                                                                          |
| Deposit        | \$500.00 CAD                                                                                                                                                                                                                                                                                                                                                                                                                                                                                                                                                                                                                          |
|                |                                                                                                                                                                                                                                                                                                                                                                                                                                                                                                                                                                                                                                       |