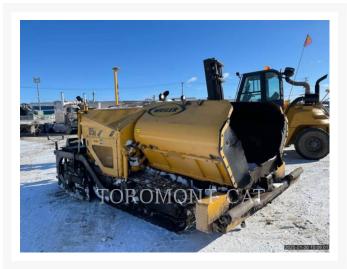

Used 2021 WEILER P385B

# **2021 WEILER P385B**

\$157,588.65 USD\* USD price is for information only. Payment on the site is in Canadian dollars

\$222,200.00 CAD

## **Additional Information**

| Manufacturer   | WEILER                                                                                                                                                                                                                                                                                                                                                                                                                                                                                                                                                                                                                                |
|----------------|---------------------------------------------------------------------------------------------------------------------------------------------------------------------------------------------------------------------------------------------------------------------------------------------------------------------------------------------------------------------------------------------------------------------------------------------------------------------------------------------------------------------------------------------------------------------------------------------------------------------------------------|
| Year           | 2021                                                                                                                                                                                                                                                                                                                                                                                                                                                                                                                                                                                                                                  |
| Hours          | 2,086 hours                                                                                                                                                                                                                                                                                                                                                                                                                                                                                                                                                                                                                           |
| Location       | Quebec City, QC                                                                                                                                                                                                                                                                                                                                                                                                                                                                                                                                                                                                                       |
| Serial number  | P385B-3380                                                                                                                                                                                                                                                                                                                                                                                                                                                                                                                                                                                                                            |
| Features       | <ul> <li>Crown Control - Power</li> <li>Feeder Sensors - Sonic</li> <li>Generator</li> <li>High Ambient Cooling</li> <li>Lighting, Night Paving</li> <li>Push Roller - Oscillating</li> <li>Screed Extensions - Height Control - Manual</li> <li>Screed Extensions - Slope Control - Power</li> <li>Screed Heating System - Electrical</li> <li>Screed Type, Hydraulic - Front Extensions</li> <li>Screed, End Gate - Heated</li> <li>Screed, Extensions - Hydraulic</li> <li>Thickness Controls, Manual</li> <li>Ultra Low Sulfur Diesel Fuel</li> <li>Vandal Guards</li> <li>Washdown Tank - Hose Reel and Wand Included</li> </ul> |
| Inventory Type | Used                                                                                                                                                                                                                                                                                                                                                                                                                                                                                                                                                                                                                                  |
| Model Number   | P385B                                                                                                                                                                                                                                                                                                                                                                                                                                                                                                                                                                                                                                 |
| Seller         | Toromont Cat                                                                                                                                                                                                                                                                                                                                                                                                                                                                                                                                                                                                                          |
| Deposit        | \$500.00 CAD                                                                                                                                                                                                                                                                                                                                                                                                                                                                                                                                                                                                                          |
|                |                                                                                                                                                                                                                                                                                                                                                                                                                                                                                                                                                                                                                                       |