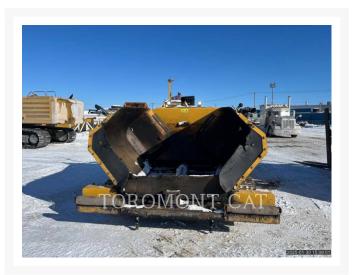

Used 2021 WEILER P385B

# **2021 WEILER P385B**

\$157,588.65 USD\* USD price is for information only. Payment on the site is in Canadian dollars

\$222,200.00 CAD

## **Additional Information**

| Manufacturer   | WEILER                                                                                                                                                                                                                                                                                                                                                                                                                                                                                                                                                                                                                                |
|----------------|---------------------------------------------------------------------------------------------------------------------------------------------------------------------------------------------------------------------------------------------------------------------------------------------------------------------------------------------------------------------------------------------------------------------------------------------------------------------------------------------------------------------------------------------------------------------------------------------------------------------------------------|
| Year           | 2021                                                                                                                                                                                                                                                                                                                                                                                                                                                                                                                                                                                                                                  |
| Hours          | 2,086 hours                                                                                                                                                                                                                                                                                                                                                                                                                                                                                                                                                                                                                           |
| Location       | Quebec City, QC                                                                                                                                                                                                                                                                                                                                                                                                                                                                                                                                                                                                                       |
| Serial number  | P385B-3380                                                                                                                                                                                                                                                                                                                                                                                                                                                                                                                                                                                                                            |
| Features       | <ul> <li>Crown Control - Power</li> <li>Feeder Sensors - Sonic</li> <li>Generator</li> <li>High Ambient Cooling</li> <li>Lighting, Night Paving</li> <li>Push Roller - Oscillating</li> <li>Screed Extensions - Height Control - Manual</li> <li>Screed Extensions - Slope Control - Power</li> <li>Screed Heating System - Electrical</li> <li>Screed Type, Hydraulic - Front Extensions</li> <li>Screed, End Gate - Heated</li> <li>Screed, Extensions - Hydraulic</li> <li>Thickness Controls, Manual</li> <li>Ultra Low Sulfur Diesel Fuel</li> <li>Vandal Guards</li> <li>Washdown Tank - Hose Reel and Wand Included</li> </ul> |
| Inventory Type | Used                                                                                                                                                                                                                                                                                                                                                                                                                                                                                                                                                                                                                                  |
| Model Number   | P385B                                                                                                                                                                                                                                                                                                                                                                                                                                                                                                                                                                                                                                 |
| Seller         | Toromont Cat                                                                                                                                                                                                                                                                                                                                                                                                                                                                                                                                                                                                                          |
| Deposit        | \$500.00 CAD                                                                                                                                                                                                                                                                                                                                                                                                                                                                                                                                                                                                                          |
|                |                                                                                                                                                                                                                                                                                                                                                                                                                                                                                                                                                                                                                                       |