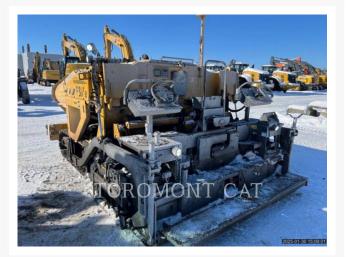

## Images

## **Additional Information**

| Manufacturer   | WEILER                                                                                                                                                                                                                                                                                                                                                                                                                                                                                                                                                                                                                                |
|----------------|---------------------------------------------------------------------------------------------------------------------------------------------------------------------------------------------------------------------------------------------------------------------------------------------------------------------------------------------------------------------------------------------------------------------------------------------------------------------------------------------------------------------------------------------------------------------------------------------------------------------------------------|
| Year           | 2021                                                                                                                                                                                                                                                                                                                                                                                                                                                                                                                                                                                                                                  |
| Hours          | 2,086 hours                                                                                                                                                                                                                                                                                                                                                                                                                                                                                                                                                                                                                           |
| Location       | Quebec City, QC                                                                                                                                                                                                                                                                                                                                                                                                                                                                                                                                                                                                                       |
| Serial number  | P385B-3380                                                                                                                                                                                                                                                                                                                                                                                                                                                                                                                                                                                                                            |
| Features       | <ul> <li>Crown Control - Power</li> <li>Feeder Sensors - Sonic</li> <li>Generator</li> <li>High Ambient Cooling</li> <li>Lighting, Night Paving</li> <li>Push Roller - Oscillating</li> <li>Screed Extensions - Height Control - Manual</li> <li>Screed Extensions - Slope Control - Power</li> <li>Screed Heating System - Electrical</li> <li>Screed Type, Hydraulic - Front Extensions</li> <li>Screed, End Gate - Heated</li> <li>Screed, Extensions - Hydraulic</li> <li>Thickness Controls, Manual</li> <li>Ultra Low Sulfur Diesel Fuel</li> <li>Vandal Guards</li> <li>Washdown Tank - Hose Reel and Wand Included</li> </ul> |
| Inventory Type | Used                                                                                                                                                                                                                                                                                                                                                                                                                                                                                                                                                                                                                                  |
| Model Number   | P385B                                                                                                                                                                                                                                                                                                                                                                                                                                                                                                                                                                                                                                 |
| Seller         | Toromont Cat                                                                                                                                                                                                                                                                                                                                                                                                                                                                                                                                                                                                                          |
| Deposit        | \$500.00 CAD                                                                                                                                                                                                                                                                                                                                                                                                                                                                                                                                                                                                                          |
|                |                                                                                                                                                                                                                                                                                                                                                                                                                                                                                                                                                                                                                                       |