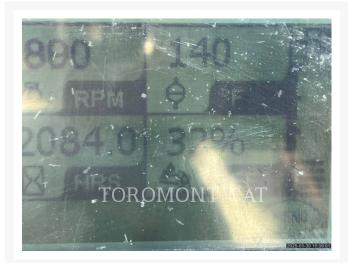

## **Additional Information**

| Manufacturer   | WEILER                                                                                                                                                                                                                                                                                                                                                                                                                                                                                                                                                                                                                                |
|----------------|---------------------------------------------------------------------------------------------------------------------------------------------------------------------------------------------------------------------------------------------------------------------------------------------------------------------------------------------------------------------------------------------------------------------------------------------------------------------------------------------------------------------------------------------------------------------------------------------------------------------------------------|
| Year           | 2021                                                                                                                                                                                                                                                                                                                                                                                                                                                                                                                                                                                                                                  |
| Hours          | 2,086 hours                                                                                                                                                                                                                                                                                                                                                                                                                                                                                                                                                                                                                           |
| Location       | Quebec City, QC                                                                                                                                                                                                                                                                                                                                                                                                                                                                                                                                                                                                                       |
| Serial number  | P385B-3380                                                                                                                                                                                                                                                                                                                                                                                                                                                                                                                                                                                                                            |
| Features       | <ul> <li>Crown Control - Power</li> <li>Feeder Sensors - Sonic</li> <li>Generator</li> <li>High Ambient Cooling</li> <li>Lighting, Night Paving</li> <li>Push Roller - Oscillating</li> <li>Screed Extensions - Height Control - Manual</li> <li>Screed Extensions - Slope Control - Power</li> <li>Screed Heating System - Electrical</li> <li>Screed Type, Hydraulic - Front Extensions</li> <li>Screed, End Gate - Heated</li> <li>Screed, Extensions - Hydraulic</li> <li>Thickness Controls, Manual</li> <li>Ultra Low Sulfur Diesel Fuel</li> <li>Vandal Guards</li> <li>Washdown Tank - Hose Reel and Wand Included</li> </ul> |
| Inventory Type | Used                                                                                                                                                                                                                                                                                                                                                                                                                                                                                                                                                                                                                                  |
| Model Number   | P385B                                                                                                                                                                                                                                                                                                                                                                                                                                                                                                                                                                                                                                 |
| Seller         | Toromont Cat                                                                                                                                                                                                                                                                                                                                                                                                                                                                                                                                                                                                                          |
| Deposit        | \$500.00 CAD                                                                                                                                                                                                                                                                                                                                                                                                                                                                                                                                                                                                                          |
|                |                                                                                                                                                                                                                                                                                                                                                                                                                                                                                                                                                                                                                                       |