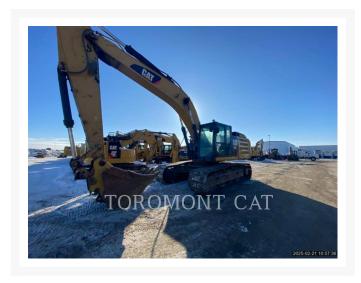

# 2013 CATERPILLAR 336ELH

\$62,056.74 USD\*

USD price is for information only. Payment on the site is in Canadian

\$87,500.00

CAD

#### **Additional Information**

| Manufacturer   | CATERPILLAR                                                                                                                                                                                                                                                                                                                                                                           |
|----------------|---------------------------------------------------------------------------------------------------------------------------------------------------------------------------------------------------------------------------------------------------------------------------------------------------------------------------------------------------------------------------------------|
| Year           | 2013                                                                                                                                                                                                                                                                                                                                                                                  |
| Hours          | 11,908 hours                                                                                                                                                                                                                                                                                                                                                                          |
| Location       | Winnipeg, MB                                                                                                                                                                                                                                                                                                                                                                          |
| Serial number  | RZA00686                                                                                                                                                                                                                                                                                                                                                                              |
| Features       | <ul> <li>Coupler</li> <li>Coupler Type</li> <li>Emissions Level - EPA - EPA TIER 4i</li> <li>Emissions Level - EU - EU STAGE IIIB</li> <li>Emissions Level - Japan - MLIT Step 4i</li> <li>Engine Enclosures</li> <li>Lighting</li> <li>Mirrors</li> <li>R-BOOM/12'10" STICK HD PKG</li> <li>Regulatory Status - EPA/ CARB / EU / R120 / MLIT</li> <li>Undercarriage, Long</li> </ul> |
| Inventory Type | Used                                                                                                                                                                                                                                                                                                                                                                                  |
| Model Number   | 336ELH                                                                                                                                                                                                                                                                                                                                                                                |
| Seller         | Toromont Cat                                                                                                                                                                                                                                                                                                                                                                          |
| Deposit        | \$500.00 CAD                                                                                                                                                                                                                                                                                                                                                                          |

### **FAQ**

The product images shown are for illustration purposes only and may not be an exact representation of the product. Depicted attachments may not be included. You are advised not to rely on the product image. Toromont reserves the right to change product images at any time without notice and without liability accruing to Toromont or the company selling the equipment.