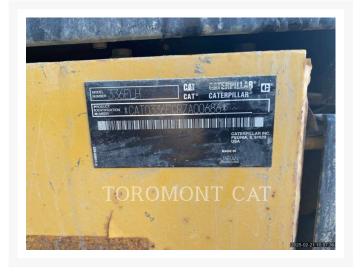

#### **Additional Information**

| Manufacturer   | CATERPILLAR                                                                                                                                                                                                                                                                                                                                                                           |
|----------------|---------------------------------------------------------------------------------------------------------------------------------------------------------------------------------------------------------------------------------------------------------------------------------------------------------------------------------------------------------------------------------------|
| Year           | 2013                                                                                                                                                                                                                                                                                                                                                                                  |
| Hours          | 11,908 hours                                                                                                                                                                                                                                                                                                                                                                          |
| Location       | Winnipeg, MB                                                                                                                                                                                                                                                                                                                                                                          |
| Serial number  | RZA00686                                                                                                                                                                                                                                                                                                                                                                              |
| Features       | <ul> <li>Coupler</li> <li>Coupler Type</li> <li>Emissions Level - EPA - EPA TIER 4i</li> <li>Emissions Level - EU - EU STAGE IIIB</li> <li>Emissions Level - Japan - MLIT Step 4i</li> <li>Engine Enclosures</li> <li>Lighting</li> <li>Mirrors</li> <li>R-BOOM/12'10" STICK HD PKG</li> <li>Regulatory Status - EPA/ CARB / EU / R120 / MLIT</li> <li>Undercarriage, Long</li> </ul> |
| Inventory Type | Used                                                                                                                                                                                                                                                                                                                                                                                  |
| Model Number   | 336ELH                                                                                                                                                                                                                                                                                                                                                                                |
| Seller         | Toromont Cat                                                                                                                                                                                                                                                                                                                                                                          |
| Deposit        | \$500.00 CAD                                                                                                                                                                                                                                                                                                                                                                          |