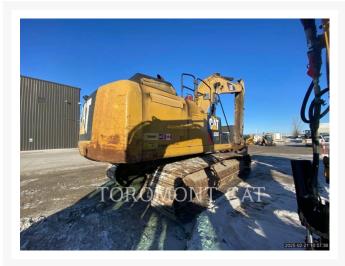

# 2013 CATERPILLAR 336ELH

\$62,056.74 USD\*

USD price is for information only. Payment on the site is in Canadian

\$87,500.00

CAD

#### **Additional Information**

| Manufacturer   | CATERPILLAR                                                                                                                                                                                                                                                                                                                                                                           |
|----------------|---------------------------------------------------------------------------------------------------------------------------------------------------------------------------------------------------------------------------------------------------------------------------------------------------------------------------------------------------------------------------------------|
| Year           | 2013                                                                                                                                                                                                                                                                                                                                                                                  |
| Hours          | 11,908 hours                                                                                                                                                                                                                                                                                                                                                                          |
| Location       | Winnipeg, MB                                                                                                                                                                                                                                                                                                                                                                          |
| Serial number  | RZA00686                                                                                                                                                                                                                                                                                                                                                                              |
| Features       | <ul> <li>Coupler</li> <li>Coupler Type</li> <li>Emissions Level - EPA - EPA TIER 4i</li> <li>Emissions Level - EU - EU STAGE IIIB</li> <li>Emissions Level - Japan - MLIT Step 4i</li> <li>Engine Enclosures</li> <li>Lighting</li> <li>Mirrors</li> <li>R-BOOM/12'10" STICK HD PKG</li> <li>Regulatory Status - EPA/ CARB / EU / R120 / MLIT</li> <li>Undercarriage, Long</li> </ul> |
| Inventory Type | Used                                                                                                                                                                                                                                                                                                                                                                                  |
| Model Number   | 336ELH                                                                                                                                                                                                                                                                                                                                                                                |
| Seller         | Toromont Cat                                                                                                                                                                                                                                                                                                                                                                          |
| Deposit        | \$500.00 CAD                                                                                                                                                                                                                                                                                                                                                                          |