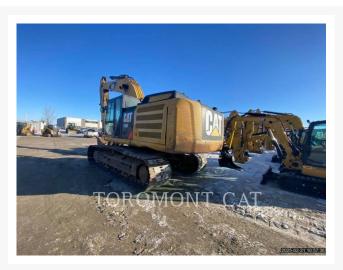

# 2013 CATERPILLAR 336ELH

\$62,056.74 USD\*

USD price is for information only. Payment on the site is in Canadian

\$87,500.00

CAD

#### **Additional Information**

| Manufacturer   | CATERPILLAR                                                                                                                                                                                                                                                                                                                                                                           |
|----------------|---------------------------------------------------------------------------------------------------------------------------------------------------------------------------------------------------------------------------------------------------------------------------------------------------------------------------------------------------------------------------------------|
| Year           | 2013                                                                                                                                                                                                                                                                                                                                                                                  |
| Hours          | 11,908 hours                                                                                                                                                                                                                                                                                                                                                                          |
| Location       | Winnipeg, MB                                                                                                                                                                                                                                                                                                                                                                          |
| Serial number  | RZA00686                                                                                                                                                                                                                                                                                                                                                                              |
| Features       | <ul> <li>Coupler</li> <li>Coupler Type</li> <li>Emissions Level - EPA - EPA TIER 4i</li> <li>Emissions Level - EU - EU STAGE IIIB</li> <li>Emissions Level - Japan - MLIT Step 4i</li> <li>Engine Enclosures</li> <li>Lighting</li> <li>Mirrors</li> <li>R-BOOM/12'10" STICK HD PKG</li> <li>Regulatory Status - EPA/ CARB / EU / R120 / MLIT</li> <li>Undercarriage, Long</li> </ul> |
| Inventory Type | Used                                                                                                                                                                                                                                                                                                                                                                                  |
| Model Number   | 336ELH                                                                                                                                                                                                                                                                                                                                                                                |
| Seller         | Toromont Cat                                                                                                                                                                                                                                                                                                                                                                          |
| Deposit        | \$500.00 CAD                                                                                                                                                                                                                                                                                                                                                                          |