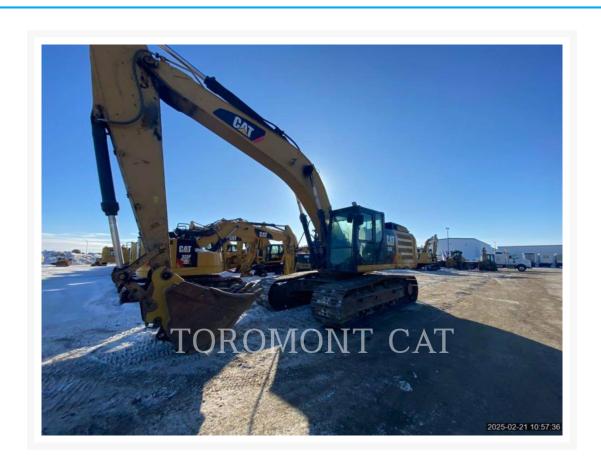

# 2013 CATERPILLAR 336ELH

\$62,056.74 USD\*

USD price is for information only. Payment on the site is in Canadian

\$87,500.00

CAD

#### **Additional Information**

| Manufacturer   | CATERPILLAR                                                                                                                                                                                                                                                                                                                                                                           |
|----------------|---------------------------------------------------------------------------------------------------------------------------------------------------------------------------------------------------------------------------------------------------------------------------------------------------------------------------------------------------------------------------------------|
| Year           | 2013                                                                                                                                                                                                                                                                                                                                                                                  |
| Hours          | 11,908 hours                                                                                                                                                                                                                                                                                                                                                                          |
| Location       | Winnipeg, MB                                                                                                                                                                                                                                                                                                                                                                          |
| Serial number  | RZA00686                                                                                                                                                                                                                                                                                                                                                                              |
| Features       | <ul> <li>Coupler</li> <li>Coupler Type</li> <li>Emissions Level - EPA - EPA TIER 4i</li> <li>Emissions Level - EU - EU STAGE IIIB</li> <li>Emissions Level - Japan - MLIT Step 4i</li> <li>Engine Enclosures</li> <li>Lighting</li> <li>Mirrors</li> <li>R-BOOM/12'10" STICK HD PKG</li> <li>Regulatory Status - EPA/ CARB / EU / R120 / MLIT</li> <li>Undercarriage, Long</li> </ul> |
| Inventory Type | Used                                                                                                                                                                                                                                                                                                                                                                                  |
| Model Number   | 336ELH                                                                                                                                                                                                                                                                                                                                                                                |
| Seller         | Toromont Cat                                                                                                                                                                                                                                                                                                                                                                          |
| Deposit        | \$500.00 CAD                                                                                                                                                                                                                                                                                                                                                                          |

### **FAQ**

The product images shown are for illustration purposes only and may not be an exact representation of the product. Depicted attachments may not be included. You are advised not to rely on the product image. Toromont reserves the right to change product images at any time without notice and without liability accruing to Toromont or the company selling the equipment.