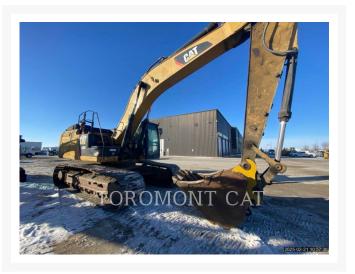

# 2013 CATERPILLAR 336ELH

\$62,056.74 USD\*

USD price is for information only. Payment on the site is in Canadian

\$87,500.00

CAD

#### **Additional Information**

| Manufacturer   | CATERPILLAR                                                                                                                                                                                                                                                                                                                                                                           |
|----------------|---------------------------------------------------------------------------------------------------------------------------------------------------------------------------------------------------------------------------------------------------------------------------------------------------------------------------------------------------------------------------------------|
| Year           | 2013                                                                                                                                                                                                                                                                                                                                                                                  |
| Hours          | 11,908 hours                                                                                                                                                                                                                                                                                                                                                                          |
| Location       | Winnipeg, MB                                                                                                                                                                                                                                                                                                                                                                          |
| Serial number  | RZA00686                                                                                                                                                                                                                                                                                                                                                                              |
| Features       | <ul> <li>Coupler</li> <li>Coupler Type</li> <li>Emissions Level - EPA - EPA TIER 4i</li> <li>Emissions Level - EU - EU STAGE IIIB</li> <li>Emissions Level - Japan - MLIT Step 4i</li> <li>Engine Enclosures</li> <li>Lighting</li> <li>Mirrors</li> <li>R-BOOM/12'10" STICK HD PKG</li> <li>Regulatory Status - EPA/ CARB / EU / R120 / MLIT</li> <li>Undercarriage, Long</li> </ul> |
| Inventory Type | Used                                                                                                                                                                                                                                                                                                                                                                                  |
| Model Number   | 336ELH                                                                                                                                                                                                                                                                                                                                                                                |
| Seller         | Toromont Cat                                                                                                                                                                                                                                                                                                                                                                          |
| Deposit        | \$500.00 CAD                                                                                                                                                                                                                                                                                                                                                                          |