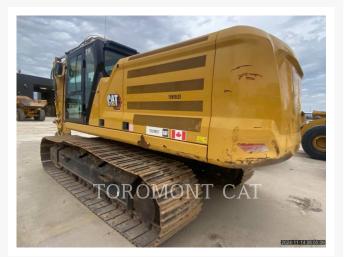

Used 2020 CATERPILLAR 336 - 07

# 2020 CATERPILLAR 336 -07

\$157,801.42 USD\* USD price is for information only. Payment on the site is in Canadian dollars

\$222,500.00 CAD

## **Additional Information**

| Manufacturer   | CATERPILLAR                                                                                                                                                                                                                                                                                                                                                     |
|----------------|-----------------------------------------------------------------------------------------------------------------------------------------------------------------------------------------------------------------------------------------------------------------------------------------------------------------------------------------------------------------|
| Year           | 2020                                                                                                                                                                                                                                                                                                                                                            |
| Hours          | 6,188 hours                                                                                                                                                                                                                                                                                                                                                     |
| Location       | London, ON                                                                                                                                                                                                                                                                                                                                                      |
| Serial number  | YBN10528                                                                                                                                                                                                                                                                                                                                                        |
| Features       | <ul> <li>BOOM, REACH 21'4"</li> <li>Coupler - Quick</li> <li>Coupler Type - Hydraulic</li> <li>Emissions Level - EPA - EPA TIER 4f</li> <li>Lighting</li> <li>Mirrors</li> <li>Regulatory Status - EPA / ARB / MLIT / Korea</li> <li>STICK, R10'6"</li> <li>Straight Travel Pedal</li> <li>Ultra Low Sulfur Diesel Fuel</li> <li>Undercarriage, Long</li> </ul> |
| Inventory Type | Used                                                                                                                                                                                                                                                                                                                                                            |
| Model Number   | 336-07                                                                                                                                                                                                                                                                                                                                                          |
| Seller         | Toromont Cat                                                                                                                                                                                                                                                                                                                                                    |
| Deposit        | \$500.00 CAD                                                                                                                                                                                                                                                                                                                                                    |