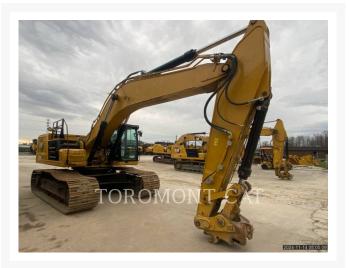

### Images

## **Additional Information**

| Manufacturer   | CATERPILLAR                                                                                                                                                                                                                                                                                                                                                     |
|----------------|-----------------------------------------------------------------------------------------------------------------------------------------------------------------------------------------------------------------------------------------------------------------------------------------------------------------------------------------------------------------|
| Year           | 2020                                                                                                                                                                                                                                                                                                                                                            |
| Hours          | 6,188 hours                                                                                                                                                                                                                                                                                                                                                     |
| Location       | London, ON                                                                                                                                                                                                                                                                                                                                                      |
| Serial number  | YBN10528                                                                                                                                                                                                                                                                                                                                                        |
| Features       | <ul> <li>BOOM, REACH 21'4"</li> <li>Coupler - Quick</li> <li>Coupler Type - Hydraulic</li> <li>Emissions Level - EPA - EPA TIER 4f</li> <li>Lighting</li> <li>Mirrors</li> <li>Regulatory Status - EPA / ARB / MLIT / Korea</li> <li>STICK, R10'6"</li> <li>Straight Travel Pedal</li> <li>Ultra Low Sulfur Diesel Fuel</li> <li>Undercarriage, Long</li> </ul> |
| Inventory Type | Used                                                                                                                                                                                                                                                                                                                                                            |
| Model Number   | 336-07                                                                                                                                                                                                                                                                                                                                                          |
| Seller         | Toromont Cat                                                                                                                                                                                                                                                                                                                                                    |
| Deposit        | \$500.00 CAD                                                                                                                                                                                                                                                                                                                                                    |