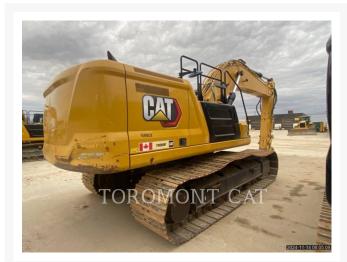

### Images

## **Additional Information**

| Manufacturer   | CATERPILLAR                                                                                                                                                                                                                                                                                                                                                     |
|----------------|-----------------------------------------------------------------------------------------------------------------------------------------------------------------------------------------------------------------------------------------------------------------------------------------------------------------------------------------------------------------|
| Year           | 2020                                                                                                                                                                                                                                                                                                                                                            |
| Hours          | 6,188 hours                                                                                                                                                                                                                                                                                                                                                     |
| Location       | London, ON                                                                                                                                                                                                                                                                                                                                                      |
| Serial number  | YBN10528                                                                                                                                                                                                                                                                                                                                                        |
| Features       | <ul> <li>BOOM, REACH 21'4"</li> <li>Coupler - Quick</li> <li>Coupler Type - Hydraulic</li> <li>Emissions Level - EPA - EPA TIER 4f</li> <li>Lighting</li> <li>Mirrors</li> <li>Regulatory Status - EPA / ARB / MLIT / Korea</li> <li>STICK, R10'6"</li> <li>Straight Travel Pedal</li> <li>Ultra Low Sulfur Diesel Fuel</li> <li>Undercarriage, Long</li> </ul> |
| Inventory Type | Used                                                                                                                                                                                                                                                                                                                                                            |
| Model Number   | 336-07                                                                                                                                                                                                                                                                                                                                                          |
| Seller         | Toromont Cat                                                                                                                                                                                                                                                                                                                                                    |
| Deposit        | \$500.00 CAD                                                                                                                                                                                                                                                                                                                                                    |