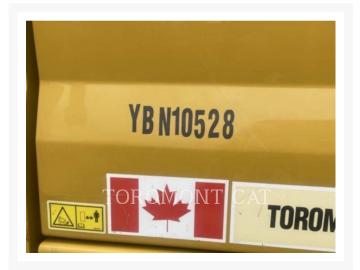

## **Additional Information**

| Manufacturer   | CATERPILLAR                                                                                                                                                                                                                                                                                                                                                     |
|----------------|-----------------------------------------------------------------------------------------------------------------------------------------------------------------------------------------------------------------------------------------------------------------------------------------------------------------------------------------------------------------|
| Year           | 2020                                                                                                                                                                                                                                                                                                                                                            |
| Hours          | 6,188 hours                                                                                                                                                                                                                                                                                                                                                     |
| Location       | London, ON                                                                                                                                                                                                                                                                                                                                                      |
| Serial number  | YBN10528                                                                                                                                                                                                                                                                                                                                                        |
| Features       | <ul> <li>BOOM, REACH 21'4"</li> <li>Coupler - Quick</li> <li>Coupler Type - Hydraulic</li> <li>Emissions Level - EPA - EPA TIER 4f</li> <li>Lighting</li> <li>Mirrors</li> <li>Regulatory Status - EPA / ARB / MLIT / Korea</li> <li>STICK, R10'6"</li> <li>Straight Travel Pedal</li> <li>Ultra Low Sulfur Diesel Fuel</li> <li>Undercarriage, Long</li> </ul> |
| Inventory Type | Used                                                                                                                                                                                                                                                                                                                                                            |
| Model Number   | 336-07                                                                                                                                                                                                                                                                                                                                                          |
| Seller         | Toromont Cat                                                                                                                                                                                                                                                                                                                                                    |
| Deposit        | \$500.00 CAD                                                                                                                                                                                                                                                                                                                                                    |