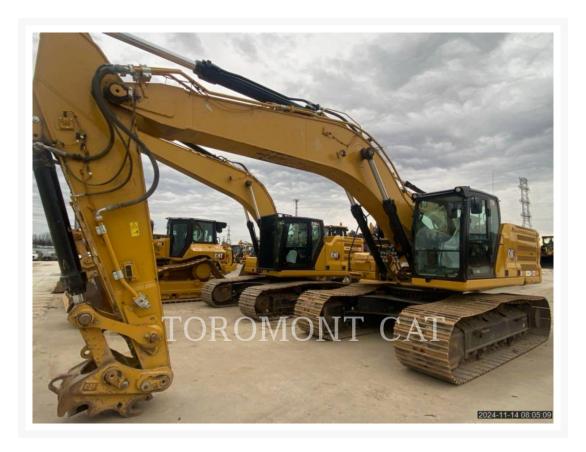

### Images

## **Additional Information**

| Manufacturer   | CATERPILLAR                                                                                                                                                                                                                                                                                                                                                     |
|----------------|-----------------------------------------------------------------------------------------------------------------------------------------------------------------------------------------------------------------------------------------------------------------------------------------------------------------------------------------------------------------|
| Year           | 2020                                                                                                                                                                                                                                                                                                                                                            |
| Hours          | 6,188 hours                                                                                                                                                                                                                                                                                                                                                     |
| Location       | London, ON                                                                                                                                                                                                                                                                                                                                                      |
| Serial number  | YBN10528                                                                                                                                                                                                                                                                                                                                                        |
| Features       | <ul> <li>BOOM, REACH 21'4"</li> <li>Coupler - Quick</li> <li>Coupler Type - Hydraulic</li> <li>Emissions Level - EPA - EPA TIER 4f</li> <li>Lighting</li> <li>Mirrors</li> <li>Regulatory Status - EPA / ARB / MLIT / Korea</li> <li>STICK, R10'6"</li> <li>Straight Travel Pedal</li> <li>Ultra Low Sulfur Diesel Fuel</li> <li>Undercarriage, Long</li> </ul> |
| Inventory Type | Used                                                                                                                                                                                                                                                                                                                                                            |
| Model Number   | 336-07                                                                                                                                                                                                                                                                                                                                                          |
| Seller         | Toromont Cat                                                                                                                                                                                                                                                                                                                                                    |
| Deposit        | \$500.00 CAD                                                                                                                                                                                                                                                                                                                                                    |