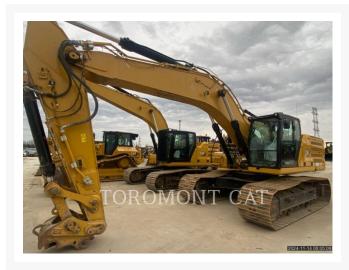

### Images

## **Additional Information**

| Manufacturer   | CATERPILLAR                                                                                                                                                                                                                                                                                                                                                     |
|----------------|-----------------------------------------------------------------------------------------------------------------------------------------------------------------------------------------------------------------------------------------------------------------------------------------------------------------------------------------------------------------|
| Year           | 2020                                                                                                                                                                                                                                                                                                                                                            |
| Hours          | 6,188 hours                                                                                                                                                                                                                                                                                                                                                     |
| Location       | London, ON                                                                                                                                                                                                                                                                                                                                                      |
| Serial number  | YBN10528                                                                                                                                                                                                                                                                                                                                                        |
| Features       | <ul> <li>BOOM, REACH 21'4"</li> <li>Coupler - Quick</li> <li>Coupler Type - Hydraulic</li> <li>Emissions Level - EPA - EPA TIER 4f</li> <li>Lighting</li> <li>Mirrors</li> <li>Regulatory Status - EPA / ARB / MLIT / Korea</li> <li>STICK, R10'6"</li> <li>Straight Travel Pedal</li> <li>Ultra Low Sulfur Diesel Fuel</li> <li>Undercarriage, Long</li> </ul> |
| Inventory Type | Used                                                                                                                                                                                                                                                                                                                                                            |
| Model Number   | 336-07                                                                                                                                                                                                                                                                                                                                                          |
| Seller         | Toromont Cat                                                                                                                                                                                                                                                                                                                                                    |
| Deposit        | \$500.00 CAD                                                                                                                                                                                                                                                                                                                                                    |