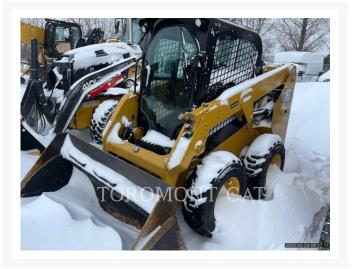

# **Additional Information**

| CATERPILLAR                                                                                                                                                                                                                                                                                                                                                                                                                                                                                                                                                                                                                                          |
|------------------------------------------------------------------------------------------------------------------------------------------------------------------------------------------------------------------------------------------------------------------------------------------------------------------------------------------------------------------------------------------------------------------------------------------------------------------------------------------------------------------------------------------------------------------------------------------------------------------------------------------------------|
| 2021                                                                                                                                                                                                                                                                                                                                                                                                                                                                                                                                                                                                                                                 |
| 4,631 hours                                                                                                                                                                                                                                                                                                                                                                                                                                                                                                                                                                                                                                          |
| Chicoutimi, QC                                                                                                                                                                                                                                                                                                                                                                                                                                                                                                                                                                                                                                       |
| EK500347                                                                                                                                                                                                                                                                                                                                                                                                                                                                                                                                                                                                                                             |
| <ul> <li>ENGINE BLOCK HEATER,120V</li> <li>2 Speed Travel</li> <li>Air Conditioner</li> <li>Auxiliary Hydraulics Flow - Standard Flow</li> <li>Bucket</li> <li>Coupler Type - Hydraulic</li> <li>DISPLAY, ADVANCED, LCD, CAMERA</li> <li>Emissions Level - EPA - EPA TIER 4f</li> <li>Emissions Level - EU - EU STAGE V</li> <li>Heater / Defroster</li> <li>Lighting</li> <li>Online Owner's Manual</li> <li>Product Link</li> <li>Radio - Bluetooth</li> <li>Regulatory Status - CAT_China Export</li> <li>Regulatory Status - CAT_NR_EPA/CARB</li> <li>Regulatory Status - CAT_R120_EU</li> <li>ROPS - Enclosed</li> <li>Self Leveling</li> </ul> |
| Used                                                                                                                                                                                                                                                                                                                                                                                                                                                                                                                                                                                                                                                 |
| 226D3                                                                                                                                                                                                                                                                                                                                                                                                                                                                                                                                                                                                                                                |
| Toromont Cat                                                                                                                                                                                                                                                                                                                                                                                                                                                                                                                                                                                                                                         |
| \$500.00 CAD                                                                                                                                                                                                                                                                                                                                                                                                                                                                                                                                                                                                                                         |
|                                                                                                                                                                                                                                                                                                                                                                                                                                                                                                                                                                                                                                                      |