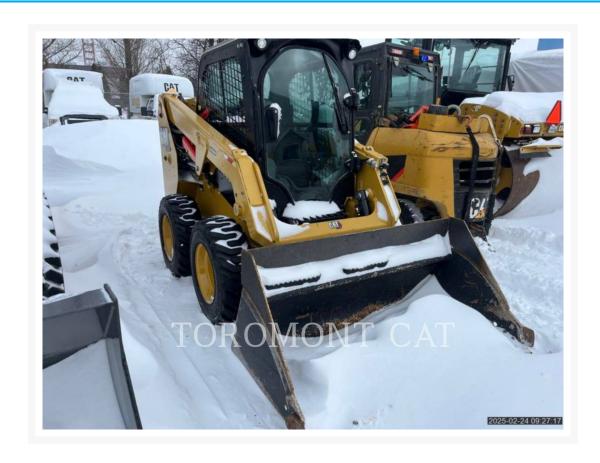

# **2021 CATERPILLAR 226D3**

\$21,357.14 USD\*

USD price is for information only. Payment on the site is in Canadian

\$29,900.00 CAD

# **Additional Information**

| CATERPILLAR                                                                                                                                                                                                                                                                                                                                                                                                                                                                                                                                                                                                                                          |
|------------------------------------------------------------------------------------------------------------------------------------------------------------------------------------------------------------------------------------------------------------------------------------------------------------------------------------------------------------------------------------------------------------------------------------------------------------------------------------------------------------------------------------------------------------------------------------------------------------------------------------------------------|
| 2021                                                                                                                                                                                                                                                                                                                                                                                                                                                                                                                                                                                                                                                 |
| 4,631 hours                                                                                                                                                                                                                                                                                                                                                                                                                                                                                                                                                                                                                                          |
| Chicoutimi, QC                                                                                                                                                                                                                                                                                                                                                                                                                                                                                                                                                                                                                                       |
| EK500347                                                                                                                                                                                                                                                                                                                                                                                                                                                                                                                                                                                                                                             |
| <ul> <li>ENGINE BLOCK HEATER,120V</li> <li>2 Speed Travel</li> <li>Air Conditioner</li> <li>Auxiliary Hydraulics Flow - Standard Flow</li> <li>Bucket</li> <li>Coupler Type - Hydraulic</li> <li>DISPLAY, ADVANCED, LCD, CAMERA</li> <li>Emissions Level - EPA - EPA TIER 4f</li> <li>Emissions Level - EU - EU STAGE V</li> <li>Heater / Defroster</li> <li>Lighting</li> <li>Online Owner's Manual</li> <li>Product Link</li> <li>Radio - Bluetooth</li> <li>Regulatory Status - CAT_China Export</li> <li>Regulatory Status - CAT_NR_EPA/CARB</li> <li>Regulatory Status - CAT_R120_EU</li> <li>ROPS - Enclosed</li> <li>Self Leveling</li> </ul> |
| Used                                                                                                                                                                                                                                                                                                                                                                                                                                                                                                                                                                                                                                                 |
| 226D3                                                                                                                                                                                                                                                                                                                                                                                                                                                                                                                                                                                                                                                |
| Toromont Cat                                                                                                                                                                                                                                                                                                                                                                                                                                                                                                                                                                                                                                         |
| \$500.00 CAD                                                                                                                                                                                                                                                                                                                                                                                                                                                                                                                                                                                                                                         |
|                                                                                                                                                                                                                                                                                                                                                                                                                                                                                                                                                                                                                                                      |

### **FAO**

The product images shown are for illustration purposes only and may not be an exact representation of the product. Depicted attachments may not be included. You are advised not to rely on the product image. Toromont reserves the right to change product images at any time without notice and without liability accruing to Toromont or the company selling the equipment.