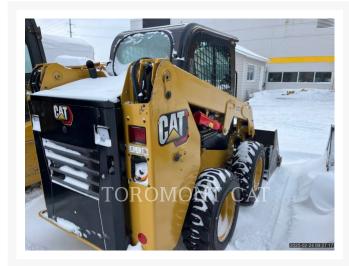

# **Additional Information**

| CATERPILLAR                                                                                                                                                                                                                                                                                                                                                                                                                                                                                                                                                                                                                                          |
|------------------------------------------------------------------------------------------------------------------------------------------------------------------------------------------------------------------------------------------------------------------------------------------------------------------------------------------------------------------------------------------------------------------------------------------------------------------------------------------------------------------------------------------------------------------------------------------------------------------------------------------------------|
| 2021                                                                                                                                                                                                                                                                                                                                                                                                                                                                                                                                                                                                                                                 |
| 4,631 hours                                                                                                                                                                                                                                                                                                                                                                                                                                                                                                                                                                                                                                          |
| Chicoutimi, QC                                                                                                                                                                                                                                                                                                                                                                                                                                                                                                                                                                                                                                       |
| EK500347                                                                                                                                                                                                                                                                                                                                                                                                                                                                                                                                                                                                                                             |
| <ul> <li>ENGINE BLOCK HEATER,120V</li> <li>2 Speed Travel</li> <li>Air Conditioner</li> <li>Auxiliary Hydraulics Flow - Standard Flow</li> <li>Bucket</li> <li>Coupler Type - Hydraulic</li> <li>DISPLAY, ADVANCED, LCD, CAMERA</li> <li>Emissions Level - EPA - EPA TIER 4f</li> <li>Emissions Level - EU - EU STAGE V</li> <li>Heater / Defroster</li> <li>Lighting</li> <li>Online Owner's Manual</li> <li>Product Link</li> <li>Radio - Bluetooth</li> <li>Regulatory Status - CAT_China Export</li> <li>Regulatory Status - CAT_NR_EPA/CARB</li> <li>Regulatory Status - CAT_R120_EU</li> <li>ROPS - Enclosed</li> <li>Self Leveling</li> </ul> |
| Used                                                                                                                                                                                                                                                                                                                                                                                                                                                                                                                                                                                                                                                 |
| 226D3                                                                                                                                                                                                                                                                                                                                                                                                                                                                                                                                                                                                                                                |
| Toromont Cat                                                                                                                                                                                                                                                                                                                                                                                                                                                                                                                                                                                                                                         |
| \$500.00 CAD                                                                                                                                                                                                                                                                                                                                                                                                                                                                                                                                                                                                                                         |
|                                                                                                                                                                                                                                                                                                                                                                                                                                                                                                                                                                                                                                                      |