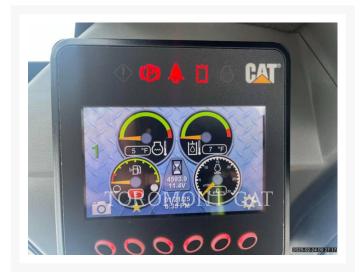

# **Additional Information**

| CATERPILLAR                                                                                                                                                                                                                                                                                                                                                                                                                                                                                                                                                                                                                                          |
|------------------------------------------------------------------------------------------------------------------------------------------------------------------------------------------------------------------------------------------------------------------------------------------------------------------------------------------------------------------------------------------------------------------------------------------------------------------------------------------------------------------------------------------------------------------------------------------------------------------------------------------------------|
| 2021                                                                                                                                                                                                                                                                                                                                                                                                                                                                                                                                                                                                                                                 |
| 4,631 hours                                                                                                                                                                                                                                                                                                                                                                                                                                                                                                                                                                                                                                          |
| Chicoutimi, QC                                                                                                                                                                                                                                                                                                                                                                                                                                                                                                                                                                                                                                       |
| EK500347                                                                                                                                                                                                                                                                                                                                                                                                                                                                                                                                                                                                                                             |
| <ul> <li>ENGINE BLOCK HEATER,120V</li> <li>2 Speed Travel</li> <li>Air Conditioner</li> <li>Auxiliary Hydraulics Flow - Standard Flow</li> <li>Bucket</li> <li>Coupler Type - Hydraulic</li> <li>DISPLAY, ADVANCED, LCD, CAMERA</li> <li>Emissions Level - EPA - EPA TIER 4f</li> <li>Emissions Level - EU - EU STAGE V</li> <li>Heater / Defroster</li> <li>Lighting</li> <li>Online Owner's Manual</li> <li>Product Link</li> <li>Radio - Bluetooth</li> <li>Regulatory Status - CAT_China Export</li> <li>Regulatory Status - CAT_NR_EPA/CARB</li> <li>Regulatory Status - CAT_R120_EU</li> <li>ROPS - Enclosed</li> <li>Self Leveling</li> </ul> |
| Used                                                                                                                                                                                                                                                                                                                                                                                                                                                                                                                                                                                                                                                 |
| 226D3                                                                                                                                                                                                                                                                                                                                                                                                                                                                                                                                                                                                                                                |
| Toromont Cat                                                                                                                                                                                                                                                                                                                                                                                                                                                                                                                                                                                                                                         |
| \$500.00 CAD                                                                                                                                                                                                                                                                                                                                                                                                                                                                                                                                                                                                                                         |
|                                                                                                                                                                                                                                                                                                                                                                                                                                                                                                                                                                                                                                                      |