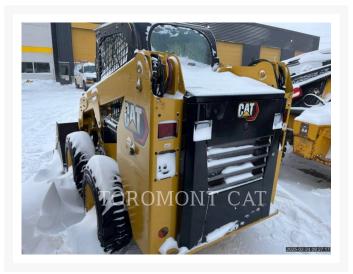

# **Additional Information**

| CATERPILLAR                                                                                                                                                                                                                                                                                                                                                                                                                                                                                                                                                                                                                                          |
|------------------------------------------------------------------------------------------------------------------------------------------------------------------------------------------------------------------------------------------------------------------------------------------------------------------------------------------------------------------------------------------------------------------------------------------------------------------------------------------------------------------------------------------------------------------------------------------------------------------------------------------------------|
| 2021                                                                                                                                                                                                                                                                                                                                                                                                                                                                                                                                                                                                                                                 |
| 4,631 hours                                                                                                                                                                                                                                                                                                                                                                                                                                                                                                                                                                                                                                          |
| Chicoutimi, QC                                                                                                                                                                                                                                                                                                                                                                                                                                                                                                                                                                                                                                       |
| EK500347                                                                                                                                                                                                                                                                                                                                                                                                                                                                                                                                                                                                                                             |
| <ul> <li>ENGINE BLOCK HEATER,120V</li> <li>2 Speed Travel</li> <li>Air Conditioner</li> <li>Auxiliary Hydraulics Flow - Standard Flow</li> <li>Bucket</li> <li>Coupler Type - Hydraulic</li> <li>DISPLAY, ADVANCED, LCD, CAMERA</li> <li>Emissions Level - EPA - EPA TIER 4f</li> <li>Emissions Level - EU - EU STAGE V</li> <li>Heater / Defroster</li> <li>Lighting</li> <li>Online Owner's Manual</li> <li>Product Link</li> <li>Radio - Bluetooth</li> <li>Regulatory Status - CAT_China Export</li> <li>Regulatory Status - CAT_NR_EPA/CARB</li> <li>Regulatory Status - CAT_R120_EU</li> <li>ROPS - Enclosed</li> <li>Self Leveling</li> </ul> |
| Used                                                                                                                                                                                                                                                                                                                                                                                                                                                                                                                                                                                                                                                 |
| 226D3                                                                                                                                                                                                                                                                                                                                                                                                                                                                                                                                                                                                                                                |
| Toromont Cat                                                                                                                                                                                                                                                                                                                                                                                                                                                                                                                                                                                                                                         |
| \$500.00 CAD                                                                                                                                                                                                                                                                                                                                                                                                                                                                                                                                                                                                                                         |
|                                                                                                                                                                                                                                                                                                                                                                                                                                                                                                                                                                                                                                                      |