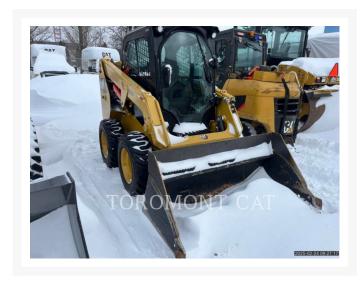

# **2021 CATERPILLAR 226D3**

\$21,357.14 USD\*

USD price is for information only. Payment on the site is in Canadian

\$29,900.00 CAD

# **Additional Information**

| CATERPILLAR                                                                                                                                                                                                                                                                                                                                                                                                                                                                                                                                                                                                                                          |
|------------------------------------------------------------------------------------------------------------------------------------------------------------------------------------------------------------------------------------------------------------------------------------------------------------------------------------------------------------------------------------------------------------------------------------------------------------------------------------------------------------------------------------------------------------------------------------------------------------------------------------------------------|
| 2021                                                                                                                                                                                                                                                                                                                                                                                                                                                                                                                                                                                                                                                 |
| 4,631 hours                                                                                                                                                                                                                                                                                                                                                                                                                                                                                                                                                                                                                                          |
| Chicoutimi, QC                                                                                                                                                                                                                                                                                                                                                                                                                                                                                                                                                                                                                                       |
| EK500347                                                                                                                                                                                                                                                                                                                                                                                                                                                                                                                                                                                                                                             |
| <ul> <li>ENGINE BLOCK HEATER,120V</li> <li>2 Speed Travel</li> <li>Air Conditioner</li> <li>Auxiliary Hydraulics Flow - Standard Flow</li> <li>Bucket</li> <li>Coupler Type - Hydraulic</li> <li>DISPLAY, ADVANCED, LCD, CAMERA</li> <li>Emissions Level - EPA - EPA TIER 4f</li> <li>Emissions Level - EU - EU STAGE V</li> <li>Heater / Defroster</li> <li>Lighting</li> <li>Online Owner's Manual</li> <li>Product Link</li> <li>Radio - Bluetooth</li> <li>Regulatory Status - CAT_China Export</li> <li>Regulatory Status - CAT_NR_EPA/CARB</li> <li>Regulatory Status - CAT_R120_EU</li> <li>ROPS - Enclosed</li> <li>Self Leveling</li> </ul> |
| Used                                                                                                                                                                                                                                                                                                                                                                                                                                                                                                                                                                                                                                                 |
| 226D3                                                                                                                                                                                                                                                                                                                                                                                                                                                                                                                                                                                                                                                |
| Toromont Cat                                                                                                                                                                                                                                                                                                                                                                                                                                                                                                                                                                                                                                         |
| \$500.00 CAD                                                                                                                                                                                                                                                                                                                                                                                                                                                                                                                                                                                                                                         |
|                                                                                                                                                                                                                                                                                                                                                                                                                                                                                                                                                                                                                                                      |

### **FAO**

The product images shown are for illustration purposes only and may not be an exact representation of the product. Depicted attachments may not be included. You are advised not to rely on the product image. Toromont reserves the right to change product images at any time without notice and without liability accruing to Toromont or the company selling the equipment.