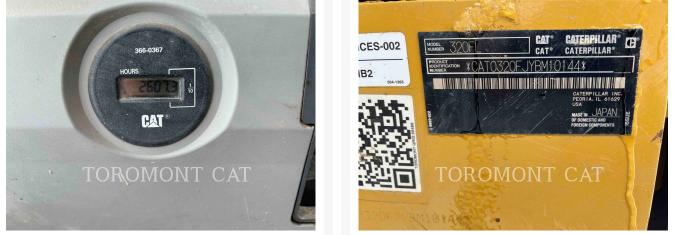

#### **Additional Information**

| Manufacturer   | CATERPILLAR                                                                                                                                                                                                                                                                                                                                                                                            |
|----------------|--------------------------------------------------------------------------------------------------------------------------------------------------------------------------------------------------------------------------------------------------------------------------------------------------------------------------------------------------------------------------------------------------------|
| Year           | 2017                                                                                                                                                                                                                                                                                                                                                                                                   |
| Hours          | 2,618 hours                                                                                                                                                                                                                                                                                                                                                                                            |
| Location       | Cambridge, ON                                                                                                                                                                                                                                                                                                                                                                                          |
| Serial number  | YBM10144                                                                                                                                                                                                                                                                                                                                                                                               |
| Features       | <ul> <li>Air Conditioner</li> <li>Auxiliary Hydraulics Pressure - High Pressure</li> <li>Boom</li> <li>Coupler Type - Mechanical</li> <li>Engine Enclosures</li> <li>Hand and Foot Control</li> <li>Lighting</li> <li>Mirrors</li> <li>Online Owner's Manual</li> <li>Pilot Control</li> <li>Radio - AM FM Radio</li> <li>Stick</li> <li>Straight Travel Pedal</li> <li>Undercarriage, Long</li> </ul> |
| Inventory Type | Used                                                                                                                                                                                                                                                                                                                                                                                                   |
| Model Number   | 320FL                                                                                                                                                                                                                                                                                                                                                                                                  |
| Seller         | Toromont Cat                                                                                                                                                                                                                                                                                                                                                                                           |
| Deposit        | \$500.00 CAD                                                                                                                                                                                                                                                                                                                                                                                           |
|                |                                                                                                                                                                                                                                                                                                                                                                                                        |