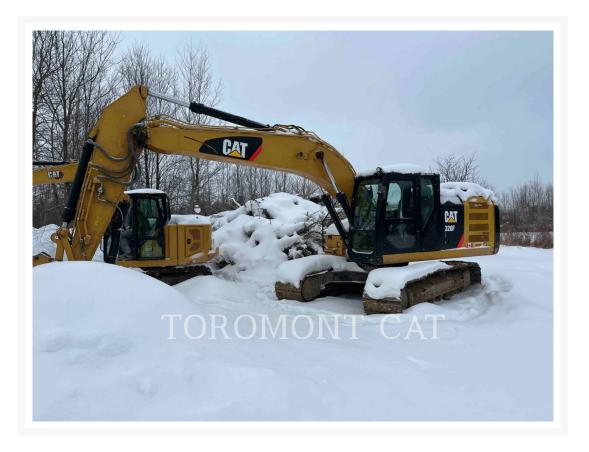

Used 2017 CATERPILLAR 320FL

# **2017 CATERPILLAR 320FL**

\$146,276.60 USD\* USD price is for information only. Payment on the site is in Canadian dollars

\$206,250.00 CAD

#### **Additional Information**

| Manufacturer   | CATERPILLAR                                                                                                                                                                                                                                                                                                                                                                                            |
|----------------|--------------------------------------------------------------------------------------------------------------------------------------------------------------------------------------------------------------------------------------------------------------------------------------------------------------------------------------------------------------------------------------------------------|
| Year           | 2017                                                                                                                                                                                                                                                                                                                                                                                                   |
| Hours          | 2,618 hours                                                                                                                                                                                                                                                                                                                                                                                            |
| Location       | Cambridge, ON                                                                                                                                                                                                                                                                                                                                                                                          |
| Serial number  | YBM10144                                                                                                                                                                                                                                                                                                                                                                                               |
| Features       | <ul> <li>Air Conditioner</li> <li>Auxiliary Hydraulics Pressure - High Pressure</li> <li>Boom</li> <li>Coupler Type - Mechanical</li> <li>Engine Enclosures</li> <li>Hand and Foot Control</li> <li>Lighting</li> <li>Mirrors</li> <li>Online Owner's Manual</li> <li>Pilot Control</li> <li>Radio - AM FM Radio</li> <li>Stick</li> <li>Straight Travel Pedal</li> <li>Undercarriage, Long</li> </ul> |
| Inventory Type | Used                                                                                                                                                                                                                                                                                                                                                                                                   |
| Model Number   | 320FL                                                                                                                                                                                                                                                                                                                                                                                                  |
| Seller         | Toromont Cat                                                                                                                                                                                                                                                                                                                                                                                           |
| Deposit        | \$500.00 CAD                                                                                                                                                                                                                                                                                                                                                                                           |
|                |                                                                                                                                                                                                                                                                                                                                                                                                        |