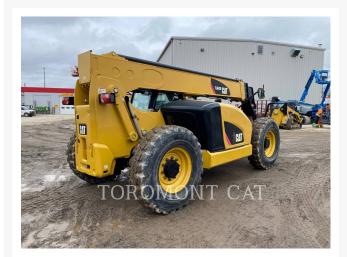

Used 2016 CATERPILLAR TL642D





# 2016 CATERPILLAR TL642D

\$110,858.16 USD\*

USD price is for information only. Payment on the site is in Canadian dollars

\$156,310.00 CAD

### Images

















## **Additional Information**

## Certifications

## **Payment details**

At the time of purchase, a \$500 deposit per equipment will be charged to your credit card.

Once the deposit is processed, you will receive an email that confirms your equipment is reserved and you will get detailed instructions on how to finalize your equipment purchase. A seller representative will contact you within one (1) business day to assist you in this process.

The balance must be paid by wire transfer. If payment is not received within three (3) business days, the equipment will no longer be reserved, and your deposit may be refunded.

#### Deposit Refund

A Deposit is refundable up to the close of business on the third business day following the payment of the Deposit. To request a refund, subm