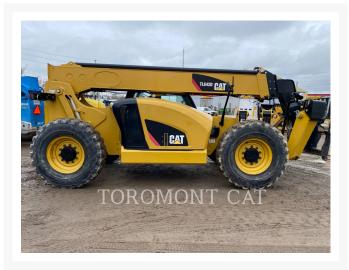

Used 2016 CATERPILLAR TL642D





# 2016 CATERPILLAR TL642D

\$110,858.16 USD\*

USD price is for information only. Payment on the site is in Canadian dollars

\$156,310.00 CAD

### Images

















## **Additional Information**

## Certifications

## **Payment details**

At the time of purchase, a \$500 deposit per equipment will be charged to your credit card.

Once the deposit is processed, you will receive an email that confirms your equipment is reserved and you will get detailed instructions on how to finalize your equipment purchase. A seller representative will contact you within one (1) business day to assist you in this process.

The balance must be paid by wire transfer. If payment is not received within three (3) business days, the equipment will no longer be reserved, and your deposit may be refunded.

#### Deposit Refund

A Deposit is refundable up to the close of business on the third business day following the payment of the Deposit. To request a refund, submit y