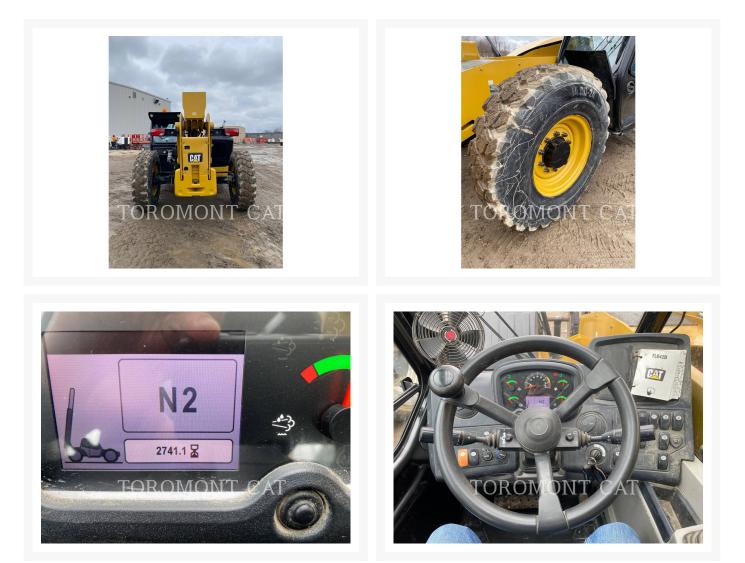

Used 2016 CATERPILLAR TL642D





# 2016 CATERPILLAR TL642D

\$110,858.16 USD\*

USD price is for information only. Payment on the site is in Canadian dollars

\$156,310.00 CAD

### Images

















## **Additional Information**

## Certifications

## **Payment details**

At the time of purchase, a \$500 deposit per equipment will be charged to your credit card.

Once the deposit is processed, you will receive an email that confirms your equipment is reserved and you will get detailed instructions on how to finalize your equipment purchase. A seller representative will contact you within one (1) business day to assist you in this process.

The balance must be paid by wire transfer. If payment is not received within three (3) business days, the equipment will no longer be reserved, and your deposit may be refunded.

#### Deposit Refund

A Deposit is refundable up to the close of business on the third business day following the payment of the Deposit. To request a refund, submit your