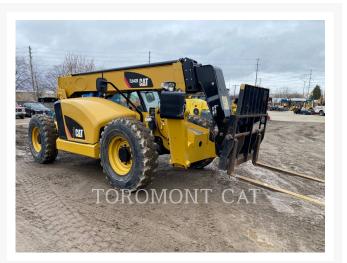

Used 2016 CATERPILLAR TL642D





# 2016 CATERPILLAR TL642D

\$110,858.16 USD\*

USD price is for information only. Payment on the site is in Canadian dollars

\$156,310.00 CAD

### Images

















## **Additional Information**

## Certifications

## **Payment details**

At the time of purchase, a \$500 deposit per equipment will be charged to your credit card.

Once the deposit is processed, you will receive an email that confirms your equipment is reserved and you will get detailed instructions on how to finalize your equipment purchase. A seller representative will contact you within one (1) business day to assist you in this process.

The balance must be paid by wire transfer. If payment is not received within three (3) business days, the equipment will no longer be reserved, and your deposit may be refunded.

#### Deposit Refund

A Deposit is refundable up to the close of business on the third business day following the payment of the Deposit. To request a refund, su