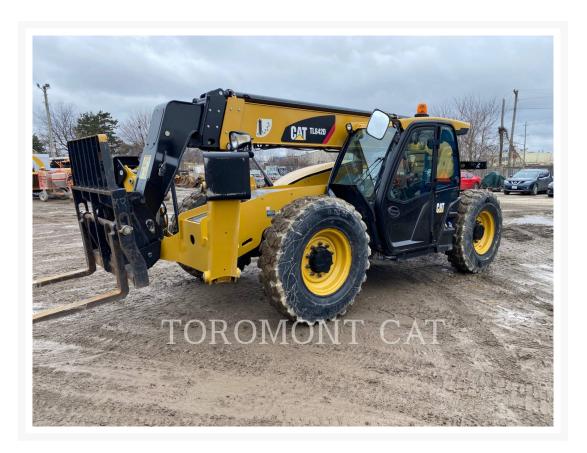

Used 2016 CATERPILLAR TL642D

# 2016 CATERPILLAR TL642D

\$110,858.16 USD\*

USD price is for information only. Payment on the site is in Canadian dollars

\$156,310.00 CAD

### Images