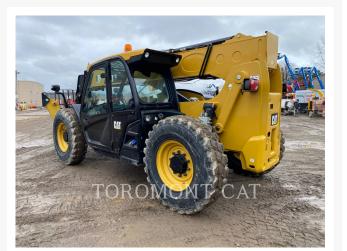

Used 2016 CATERPILLAR TL642D





# 2016 CATERPILLAR TL642D

\$110,858.16 USD\*

USD price is for information only. Payment on the site is in Canadian dollars

\$156,310.00 CAD

### Images

















## **Additional Information**

## Certifications

## **Payment details**

At the time of purchase, a \$500 deposit per equipment will be charged to your credit card.

Once the deposit is processed, you will receive an email that confirms your equipment is reserved and you will get detailed instructions on how to finalize your equipment purchase. A seller representative will contact you within one (1) business day to assist you in this process.

The balance must be paid by wire transfer. If payment is not received within three (3) business days, the equipment will no longer be reserved, and your deposit may be refunded.

#### Deposit Refund

A Deposit is refundable up to the close of business on the third business day following the payment of the Deposit. To request a refund, submit