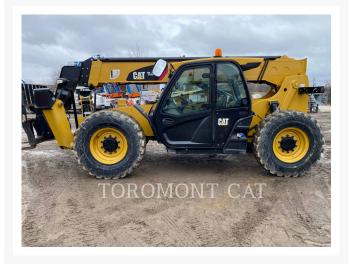

Used 2016 CATERPILLAR TL642D





# 2016 CATERPILLAR TL642D

\$110,858.16 USD\*

USD price is for information only. Payment on the site is in Canadian dollars

\$156,310.00 CAD

### Images

















## **Additional Information**

## Certifications

## **Payment details**

At the time of purchase, a \$500 deposit per equipment will be charged to your credit card.

Once the deposit is processed, you will receive an email that confirms your equipment is reserved and you will get detailed instructions on how to finalize your equipment purchase. A seller representative will contact you within one (1) business day to assist you in this process.

The balance must be paid by wire transfer. If payment is not received within three (3) business days, the equipment will no longer be reserved, and your deposit may be refunded.

#### Deposit Refund

A Deposit is refundable up to the close of business on the third business day following the payment of the Deposit. To request a refund, submit you