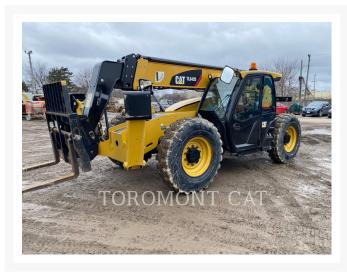

Used 2016 CATERPILLAR TL642D





# 2016 CATERPILLAR TL642D

\$110,858.16 USD\*

USD price is for information only. Payment on the site is in Canadian dollars

\$156,310.00 CAD

### Images

















## **Additional Information**

## Certifications

## **Payment details**

At the time of purchase, a \$500 deposit per equipment will be charged to your credit card.

Once the deposit is processed, you will receive an email that confirms your equipment is reserved and you will get detailed instructions on how to finalize your equipment purchase. A seller representative will contact you within one (1) business day to assist you in this process.

The balance must be paid by wire transfer. If payment is not received within three (3) business days, the equipment will no longer be reserved, and your deposit may be refunded.

#### Deposit Refund

A Deposit is refundable up to the close of business on the third business day following the payment of the Deposit. To request a refund,