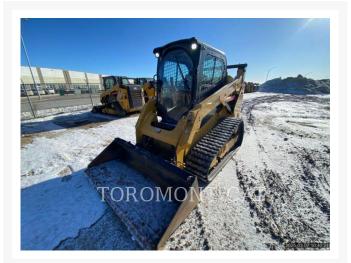

Used 2022 CATERPILLAR 259D3

# 2022 CATERPILLAR 259D3

\$56,382.98 USD\* USD price is for information only. Payment on the site is in Canadian dollars

\$79,500.00 CAD

## **Additional Information**

| Manufacturer   | CATERPILLAR                                                                                                                                                                                                                                                                                                                                                                                                          |
|----------------|----------------------------------------------------------------------------------------------------------------------------------------------------------------------------------------------------------------------------------------------------------------------------------------------------------------------------------------------------------------------------------------------------------------------|
| Year           | 2022                                                                                                                                                                                                                                                                                                                                                                                                                 |
| Hours          | 2,363 hours                                                                                                                                                                                                                                                                                                                                                                                                          |
| Location       | Winnipeg, MB                                                                                                                                                                                                                                                                                                                                                                                                         |
| Serial number  | CW917862                                                                                                                                                                                                                                                                                                                                                                                                             |
| Features       | <ul> <li>2 Speed Travel</li> <li>Air Conditioner</li> <li>Auxiliary Hydraulics Flow - Standard Flow</li> <li>Bucket</li> <li>Coupler Type - Hydraulic</li> <li>Emissions Level - EPA - Tier4</li> <li>Emissions Level - Japan - 2014 Regulation</li> <li>Emissions Level - Korea - Korea-Tier4</li> <li>Heater / Defroster</li> <li>Lighting</li> <li>Self Leveling</li> <li>Ultra Low Sulfur Diesel Fuel</li> </ul> |
| Inventory Type | Used                                                                                                                                                                                                                                                                                                                                                                                                                 |
| Model Number   | 259D3                                                                                                                                                                                                                                                                                                                                                                                                                |
| Seller         | Toromont Cat                                                                                                                                                                                                                                                                                                                                                                                                         |
| Deposit        | \$500.00 CAD                                                                                                                                                                                                                                                                                                                                                                                                         |