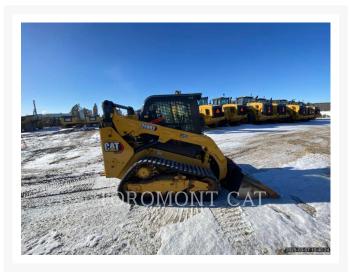

## **Additional Information**

| Manufacturer   | CATERPILLAR                                                                                                                                                                                                                                                                                                                                                                                                          |
|----------------|----------------------------------------------------------------------------------------------------------------------------------------------------------------------------------------------------------------------------------------------------------------------------------------------------------------------------------------------------------------------------------------------------------------------|
| Year           | 2022                                                                                                                                                                                                                                                                                                                                                                                                                 |
| Hours          | 2,363 hours                                                                                                                                                                                                                                                                                                                                                                                                          |
| Location       | Winnipeg, MB                                                                                                                                                                                                                                                                                                                                                                                                         |
| Serial number  | CW917862                                                                                                                                                                                                                                                                                                                                                                                                             |
| Features       | <ul> <li>2 Speed Travel</li> <li>Air Conditioner</li> <li>Auxiliary Hydraulics Flow - Standard Flow</li> <li>Bucket</li> <li>Coupler Type - Hydraulic</li> <li>Emissions Level - EPA - Tier4</li> <li>Emissions Level - Japan - 2014 Regulation</li> <li>Emissions Level - Korea - Korea-Tier4</li> <li>Heater / Defroster</li> <li>Lighting</li> <li>Self Leveling</li> <li>Ultra Low Sulfur Diesel Fuel</li> </ul> |
| Inventory Type | Used                                                                                                                                                                                                                                                                                                                                                                                                                 |
| Model Number   | 259D3                                                                                                                                                                                                                                                                                                                                                                                                                |
| Seller         | Toromont Cat                                                                                                                                                                                                                                                                                                                                                                                                         |
| Deposit        | \$500.00 CAD                                                                                                                                                                                                                                                                                                                                                                                                         |

The product images shown are for illustration purposes only and may not be an exact representation of the product. Depicted attachments may not be included. You are advised not to rely on the product image. Toromont reserves the right to change product images at any time without notice and without liability accruing to Toromont or the company selling the equipment.