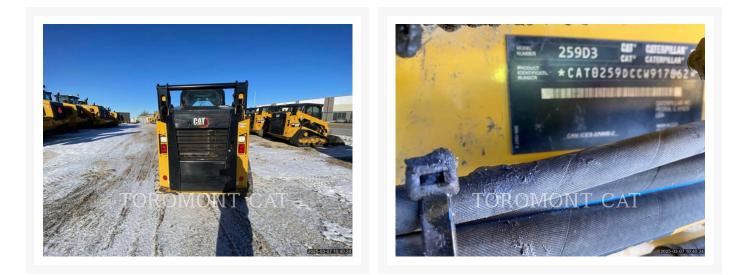

## **Additional Information**

| Manufacturer   | CATERPILLAR                                                                                                                                                                                                                                                                                                                                                                                                          |
|----------------|----------------------------------------------------------------------------------------------------------------------------------------------------------------------------------------------------------------------------------------------------------------------------------------------------------------------------------------------------------------------------------------------------------------------|
| Year           | 2022                                                                                                                                                                                                                                                                                                                                                                                                                 |
| Hours          | 2,363 hours                                                                                                                                                                                                                                                                                                                                                                                                          |
| Location       | Winnipeg, MB                                                                                                                                                                                                                                                                                                                                                                                                         |
| Serial number  | CW917862                                                                                                                                                                                                                                                                                                                                                                                                             |
| Features       | <ul> <li>2 Speed Travel</li> <li>Air Conditioner</li> <li>Auxiliary Hydraulics Flow - Standard Flow</li> <li>Bucket</li> <li>Coupler Type - Hydraulic</li> <li>Emissions Level - EPA - Tier4</li> <li>Emissions Level - Japan - 2014 Regulation</li> <li>Emissions Level - Korea - Korea-Tier4</li> <li>Heater / Defroster</li> <li>Lighting</li> <li>Self Leveling</li> <li>Ultra Low Sulfur Diesel Fuel</li> </ul> |
| Inventory Type | Used                                                                                                                                                                                                                                                                                                                                                                                                                 |
| Model Number   | 259D3                                                                                                                                                                                                                                                                                                                                                                                                                |
| Seller         | Toromont Cat                                                                                                                                                                                                                                                                                                                                                                                                         |
| Deposit        | \$500.00 CAD                                                                                                                                                                                                                                                                                                                                                                                                         |