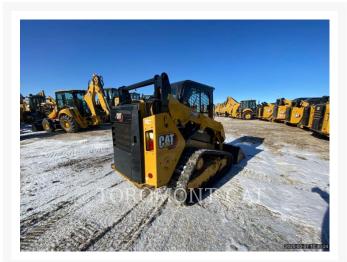

Used 2022 CATERPILLAR 259D3

# 2022 CATERPILLAR 259D3

\$56,382.98 USD\* USD price is for information only. Payment on the site is in Canadian dollars

\$79,500.00 CAD

## **Additional Information**

| Manufacturer   | CATERPILLAR                                                                                                                                                                                                                                                                                                                                                                                                          |
|----------------|----------------------------------------------------------------------------------------------------------------------------------------------------------------------------------------------------------------------------------------------------------------------------------------------------------------------------------------------------------------------------------------------------------------------|
| Year           | 2022                                                                                                                                                                                                                                                                                                                                                                                                                 |
| Hours          | 2,363 hours                                                                                                                                                                                                                                                                                                                                                                                                          |
| Location       | Winnipeg, MB                                                                                                                                                                                                                                                                                                                                                                                                         |
| Serial number  | CW917862                                                                                                                                                                                                                                                                                                                                                                                                             |
| Features       | <ul> <li>2 Speed Travel</li> <li>Air Conditioner</li> <li>Auxiliary Hydraulics Flow - Standard Flow</li> <li>Bucket</li> <li>Coupler Type - Hydraulic</li> <li>Emissions Level - EPA - Tier4</li> <li>Emissions Level - Japan - 2014 Regulation</li> <li>Emissions Level - Korea - Korea-Tier4</li> <li>Heater / Defroster</li> <li>Lighting</li> <li>Self Leveling</li> <li>Ultra Low Sulfur Diesel Fuel</li> </ul> |
| Inventory Type | Used                                                                                                                                                                                                                                                                                                                                                                                                                 |
| Model Number   | 259D3                                                                                                                                                                                                                                                                                                                                                                                                                |
| Seller         | Toromont Cat                                                                                                                                                                                                                                                                                                                                                                                                         |
| Deposit        | \$500.00 CAD                                                                                                                                                                                                                                                                                                                                                                                                         |