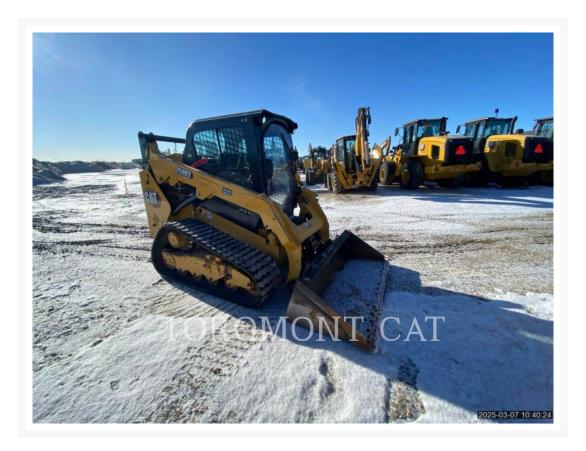

Used 2022 CATERPILLAR 259D3

# 2022 CATERPILLAR 259D3

\$56,382.98 USD\* USD price is for information only. Payment on the site is in Canadian dollars

\$79,500.00 CAD

## **Additional Information**

| Manufacturer   | CATERPILLAR                                                                                                                                                                                                                                                                                                                                                                                                          |
|----------------|----------------------------------------------------------------------------------------------------------------------------------------------------------------------------------------------------------------------------------------------------------------------------------------------------------------------------------------------------------------------------------------------------------------------|
| Year           | 2022                                                                                                                                                                                                                                                                                                                                                                                                                 |
| Hours          | 2,363 hours                                                                                                                                                                                                                                                                                                                                                                                                          |
| Location       | Winnipeg, MB                                                                                                                                                                                                                                                                                                                                                                                                         |
| Serial number  | CW917862                                                                                                                                                                                                                                                                                                                                                                                                             |
| Features       | <ul> <li>2 Speed Travel</li> <li>Air Conditioner</li> <li>Auxiliary Hydraulics Flow - Standard Flow</li> <li>Bucket</li> <li>Coupler Type - Hydraulic</li> <li>Emissions Level - EPA - Tier4</li> <li>Emissions Level - Japan - 2014 Regulation</li> <li>Emissions Level - Korea - Korea-Tier4</li> <li>Heater / Defroster</li> <li>Lighting</li> <li>Self Leveling</li> <li>Ultra Low Sulfur Diesel Fuel</li> </ul> |
| Inventory Type | Used                                                                                                                                                                                                                                                                                                                                                                                                                 |
| Model Number   | 259D3                                                                                                                                                                                                                                                                                                                                                                                                                |
| Seller         | Toromont Cat                                                                                                                                                                                                                                                                                                                                                                                                         |
| Deposit        | \$500.00 CAD                                                                                                                                                                                                                                                                                                                                                                                                         |