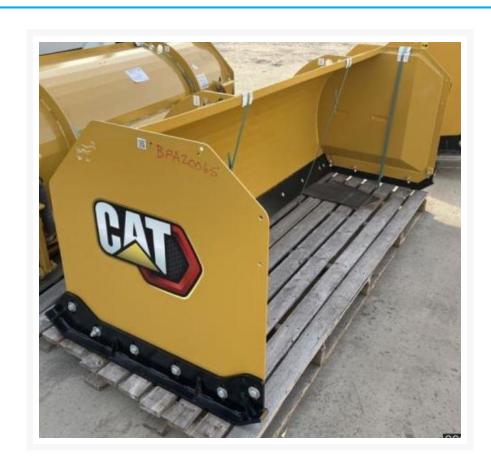

# **Description**

SNOW GEAR

### **Additional Information**

| Manufacturer   | CATERPILLAR  |
|----------------|--------------|
| Year           | 2023         |
| Location       | Hamilton, ON |
| Serial number  | 23235PB20128 |
| Inventory Type | Surplus      |
| Model Number   | WT-SSL       |
| Seller         | Toromont Cat |
| Machine Family | snow gear    |