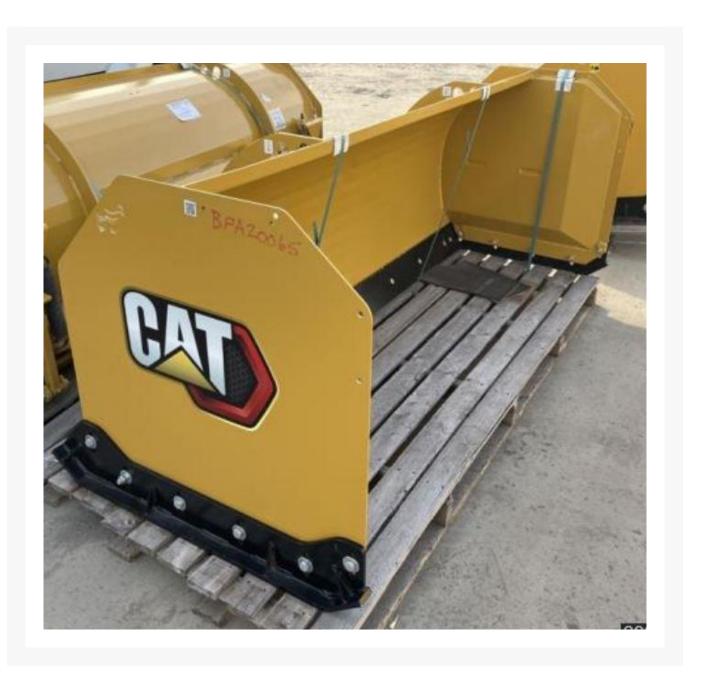

# **Description**

SNOW GEAR

### **Additional Information**

| Manufacturer   | CATERPILLAR  |
|----------------|--------------|
| Year           | 2023         |
| Location       | Hamilton, ON |
| Serial number  | 23235PB20128 |
| Inventory Type | Surplus      |
| Model Number   | WT-SSL       |
| Seller         | Toromont Cat |
| Machine Family | snow gear    |