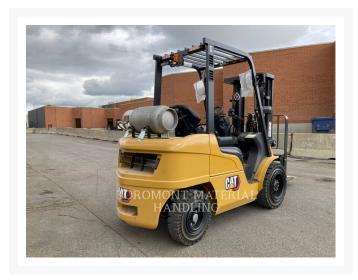

# 2022 CATERPILLAR LIFT GP30N5

\$40,277.86 USD\*

USD price is for information only. Payment on the site is in Canadian

\$56,389.00

CAD

# **Additional Information**

| Manufacturer   | CATERPILLAR LIFT                                                                                                                                                                                                                                                                                                                                                                                                                |
|----------------|---------------------------------------------------------------------------------------------------------------------------------------------------------------------------------------------------------------------------------------------------------------------------------------------------------------------------------------------------------------------------------------------------------------------------------|
| Year           | 2022                                                                                                                                                                                                                                                                                                                                                                                                                            |
| Hours          | 1,369 hours                                                                                                                                                                                                                                                                                                                                                                                                                     |
| Location       | Woodstock (Lift), ON                                                                                                                                                                                                                                                                                                                                                                                                            |
| Serial number  | AT13G20123                                                                                                                                                                                                                                                                                                                                                                                                                      |
| Features       | <ul> <li>186" MFH/85.5" OALH/37.0" FFH Triplex Mast</li> <li>4 Section Valve With Hang On Sideshifter</li> <li>AMBER STROBE LIGHT</li> <li>Back-up Alarm</li> <li>Capacity: 6000 lb.</li> <li>Drive - 2 Wheel</li> <li>Engine Type - Propane</li> <li>Fire Extinguisher</li> <li>Forks: 48"</li> <li>Lighting</li> <li>Protection Warranty: 90 Days / 500 Hours whichever comes first</li> <li>Tire Type - Pneumatic</li> </ul> |
| Inventory Type | Used                                                                                                                                                                                                                                                                                                                                                                                                                            |
| Model Number   | GP30N5                                                                                                                                                                                                                                                                                                                                                                                                                          |
| Seller         | Toromont Material Handling                                                                                                                                                                                                                                                                                                                                                                                                      |
| Deposit        | \$500.00 CAD                                                                                                                                                                                                                                                                                                                                                                                                                    |