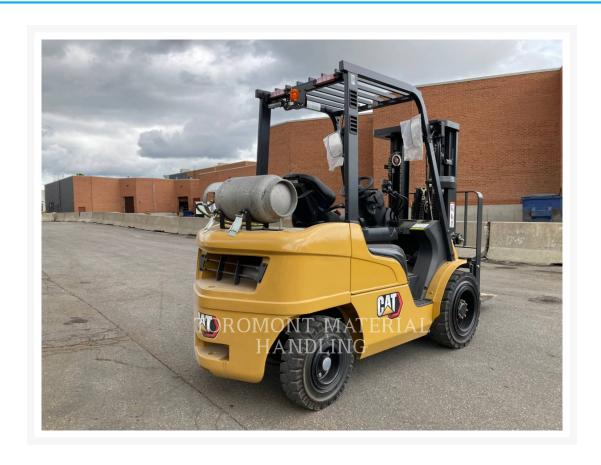

# 2022 CATERPILLAR LIFT GP30N5

\$40,277.86 USD\*

USD price is for information only. Payment on the site is in Canadian

\$56,389.00

CAD

# **Additional Information**

| Manufacturer   | CATERPILLAR LIFT                                                                                                                                                                                                                                                                                                                                                                                                                |
|----------------|---------------------------------------------------------------------------------------------------------------------------------------------------------------------------------------------------------------------------------------------------------------------------------------------------------------------------------------------------------------------------------------------------------------------------------|
| Year           | 2022                                                                                                                                                                                                                                                                                                                                                                                                                            |
| Hours          | 1,369 hours                                                                                                                                                                                                                                                                                                                                                                                                                     |
| Location       | Woodstock (Lift), ON                                                                                                                                                                                                                                                                                                                                                                                                            |
| Serial number  | AT13G20123                                                                                                                                                                                                                                                                                                                                                                                                                      |
| Features       | <ul> <li>186" MFH/85.5" OALH/37.0" FFH Triplex Mast</li> <li>4 Section Valve With Hang On Sideshifter</li> <li>AMBER STROBE LIGHT</li> <li>Back-up Alarm</li> <li>Capacity: 6000 lb.</li> <li>Drive - 2 Wheel</li> <li>Engine Type - Propane</li> <li>Fire Extinguisher</li> <li>Forks: 48"</li> <li>Lighting</li> <li>Protection Warranty: 90 Days / 500 Hours whichever comes first</li> <li>Tire Type - Pneumatic</li> </ul> |
| Inventory Type | Used                                                                                                                                                                                                                                                                                                                                                                                                                            |
| Model Number   | GP30N5                                                                                                                                                                                                                                                                                                                                                                                                                          |
| Seller         | Toromont Material Handling                                                                                                                                                                                                                                                                                                                                                                                                      |
| Deposit        | \$500.00 CAD                                                                                                                                                                                                                                                                                                                                                                                                                    |