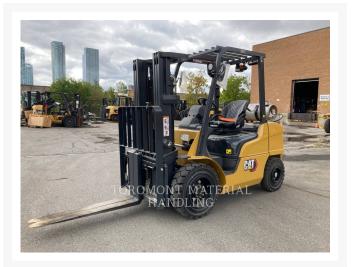

# 2022 CATERPILLAR LIFT GP30N5

\$40,277.86 USD\*

USD price is for information only. Payment on the site is in Canadian

\$56,389.00

CAD

# **Additional Information**

| Manufacturer   | CATERPILLAR LIFT                                                                                                                                                                                                                                                                                                                                                                                                                |
|----------------|---------------------------------------------------------------------------------------------------------------------------------------------------------------------------------------------------------------------------------------------------------------------------------------------------------------------------------------------------------------------------------------------------------------------------------|
| Year           | 2022                                                                                                                                                                                                                                                                                                                                                                                                                            |
| Hours          | 1,369 hours                                                                                                                                                                                                                                                                                                                                                                                                                     |
| Location       | Woodstock (Lift), ON                                                                                                                                                                                                                                                                                                                                                                                                            |
| Serial number  | AT13G20123                                                                                                                                                                                                                                                                                                                                                                                                                      |
| Features       | <ul> <li>186" MFH/85.5" OALH/37.0" FFH Triplex Mast</li> <li>4 Section Valve With Hang On Sideshifter</li> <li>AMBER STROBE LIGHT</li> <li>Back-up Alarm</li> <li>Capacity: 6000 lb.</li> <li>Drive - 2 Wheel</li> <li>Engine Type - Propane</li> <li>Fire Extinguisher</li> <li>Forks: 48"</li> <li>Lighting</li> <li>Protection Warranty: 90 Days / 500 Hours whichever comes first</li> <li>Tire Type - Pneumatic</li> </ul> |
| Inventory Type | Used                                                                                                                                                                                                                                                                                                                                                                                                                            |
| Model Number   | GP30N5                                                                                                                                                                                                                                                                                                                                                                                                                          |
| Seller         | Toromont Material Handling                                                                                                                                                                                                                                                                                                                                                                                                      |
| Deposit        | \$500.00 CAD                                                                                                                                                                                                                                                                                                                                                                                                                    |