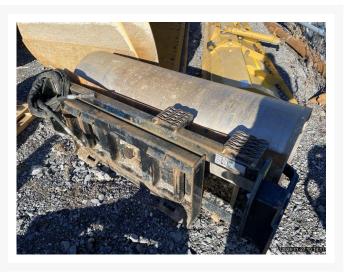

## **Description**

MISC ATTACHMENT

#### **Additional Information**

| Manufacturer   | CATERPILLAR     |
|----------------|-----------------|
| Year           | 2025            |
| Location       | OTTAWA, ON      |
| Serial number  | 0RCA02833       |
| Inventory Type | Surplus         |
| Model Number   | WT-SSL          |
| Seller         | Toromont Cat    |
| Machine Family | misc attachment |