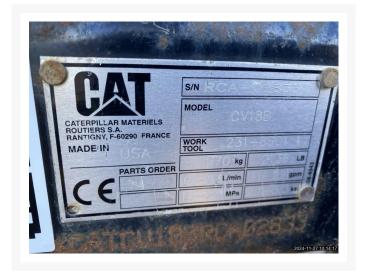

#### **Additional Information**

| Manufacturer   | CATERPILLAR     |
|----------------|-----------------|
| Year           | 2025            |
| Location       | OTTAWA, ON      |
| Serial number  | 0RCA02833       |
| Inventory Type | Surplus         |
| Model Number   | WT-SSL          |
| Seller         | Toromont Cat    |
| Machine Family | misc attachment |