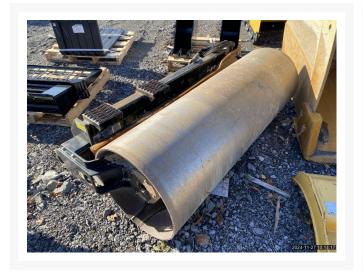

## **Description**

MISC ATTACHMENT

#### **Additional Information**

| Manufacturer   | CATERPILLAR     |
|----------------|-----------------|
| Year           | 2025            |
| Location       | OTTAWA, ON      |
| Serial number  | 0RCA02833       |
| Inventory Type | Surplus         |
| Model Number   | WT-SSL          |
| Seller         | Toromont Cat    |
| Machine Family | misc attachment |