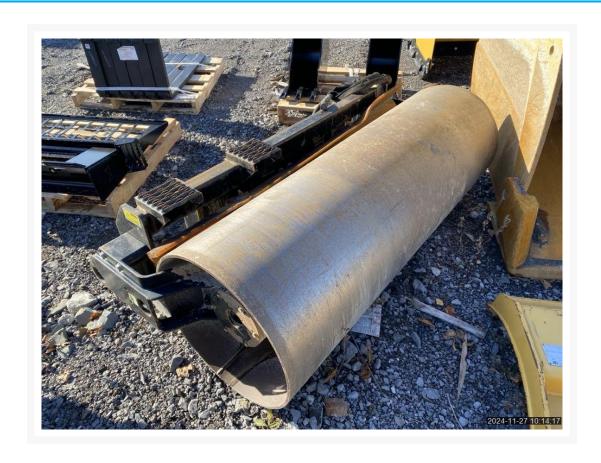

## **Description**

MISC ATTACHMENT

#### **Additional Information**

| Manufacturer   | CATERPILLAR     |
|----------------|-----------------|
| Year           | 2025            |
| Location       | OTTAWA, ON      |
| Serial number  | 0RCA02833       |
| Inventory Type | Surplus         |
| Model Number   | WT-SSL          |
| Seller         | Toromont Cat    |
| Machine Family | misc attachment |