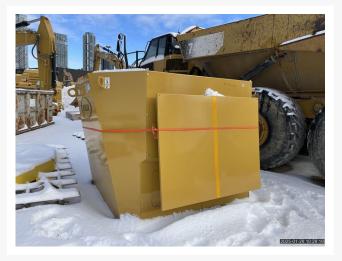

# **Description**

PAVING

#### **Additional Information**

| Manufacturer   | WEILER       |
|----------------|--------------|
| Year           | 2025         |
| Location       | Candiac, QC  |
| Serial number  | UK332520     |
| Inventory Type | Surplus      |
| Model Number   | E2860C       |
| Seller         | Toromont Cat |
| Machine Family | paving       |