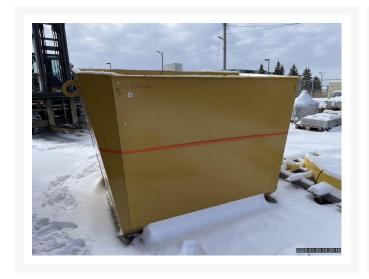

# **Images**

# **Description**

PAVING

#### **Additional Information**

| Manufacturer   | WEILER       |
|----------------|--------------|
| Year           | 2025         |
| Location       | Candiac, QC  |
| Serial number  | UK332520     |
| Inventory Type | Surplus      |
| Model Number   | E2860C       |
| Seller         | Toromont Cat |
| Machine Family | paving       |