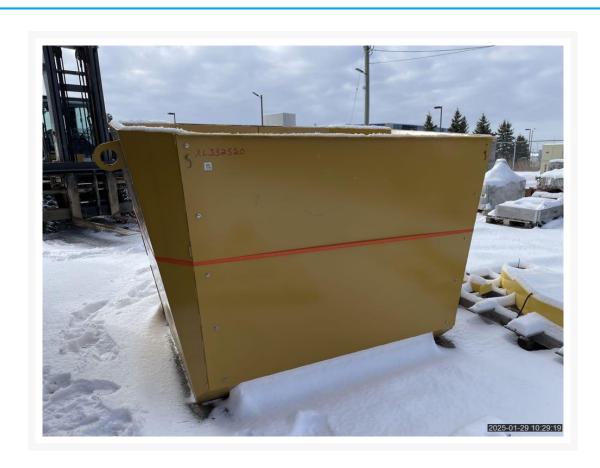

# **Images**

# **Description**

PAVING

#### **Additional Information**

| Manufacturer   | WEILER       |
|----------------|--------------|
| Year           | 2025         |
| Location       | Candiac, QC  |
| Serial number  | UK332520     |
| Inventory Type | Surplus      |
| Model Number   | E2860C       |
| Seller         | Toromont Cat |
| Machine Family | paving       |