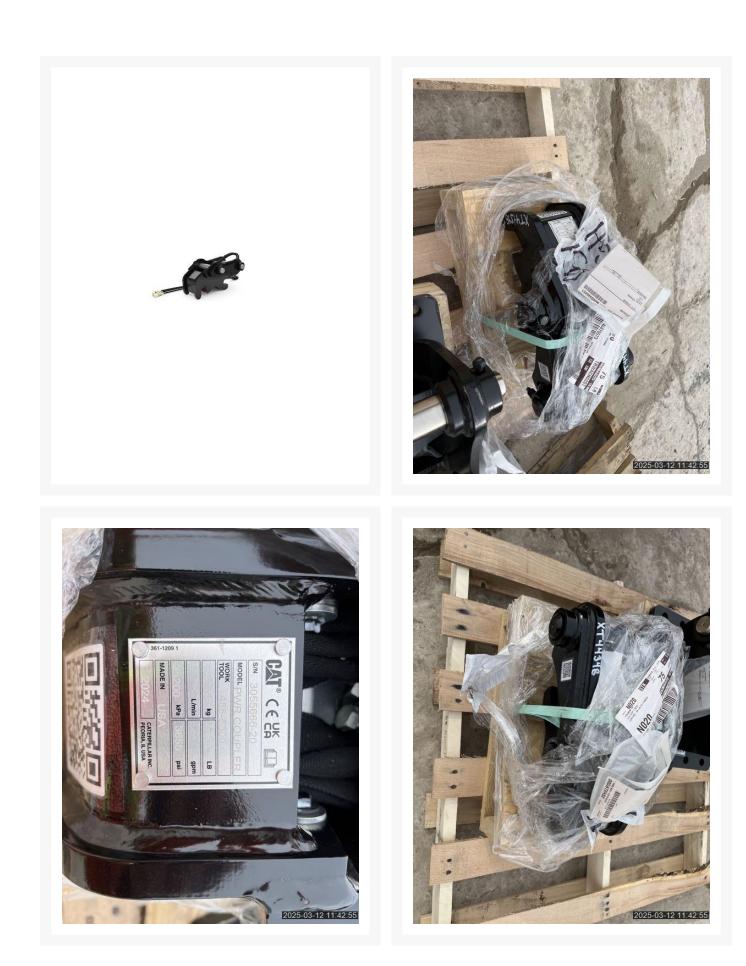

Used WT-MHE Coupler

# **WT-MHE Coupler**

\$2,857.14 USD\* USD price is

for information only. Payment on the site is in Canadian dollars

\$4,000.00 CAD

### Images

COUPLER

## **Additional Information**

| Manufacturer   | CATERPILLAR  |
|----------------|--------------|
| Year           | 2025         |
| Location       | Concord, ON  |
| Serial number  | 305566620    |
| Inventory Type | Surplus      |
| Model Number   | WT-MHE       |
| Seller         | Toromont Cat |
| Machine Family | coupler      |