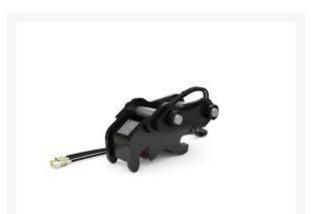

Used WT-MHE Coupler

# **WT-MHE Coupler**

\$2,857.14 USD\* USD price is

for information only. Payment on the site is in Canadian dollars

\$4,000.00 CAD

### Images

COUPLER

## **Additional Information**

| Manufacturer   | CATERPILLAR  |
|----------------|--------------|
| Year           | 2025         |
| Location       | Concord, ON  |
| Serial number  | 305566620    |
| Inventory Type | Surplus      |
| Model Number   | WT-MHE       |
| Seller         | Toromont Cat |
| Machine Family | coupler      |