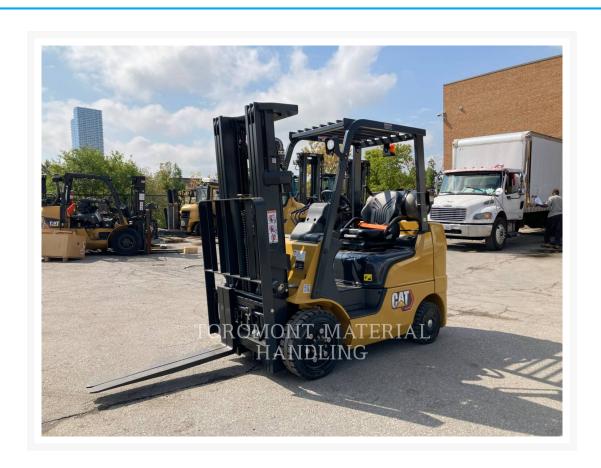

# **Additional Information**

| Manufacturer   | CATERPILLAR LIFT                                                                                                                                                                                                                                                                                                                                                        |
|----------------|-------------------------------------------------------------------------------------------------------------------------------------------------------------------------------------------------------------------------------------------------------------------------------------------------------------------------------------------------------------------------|
| Year           | 2019                                                                                                                                                                                                                                                                                                                                                                    |
| Hours          | 7,894 hours                                                                                                                                                                                                                                                                                                                                                             |
| Location       | Hamilton (Lift), ON                                                                                                                                                                                                                                                                                                                                                     |
| Serial number  | AT83F42975                                                                                                                                                                                                                                                                                                                                                              |
| Features       | <ul> <li>186" MFH/83.5" OALH/35.0" FFH Triplex Mast</li> <li>4 SECTION VALVE</li> <li>Back-up Alarm</li> <li>Capacity: 6000lb.</li> <li>Drive - 2 Wheel</li> <li>Engine Type - Propane</li> <li>Fire Extinguisher</li> <li>Forks: 48"</li> <li>Lighting</li> <li>Protection Warranty: 90 Days / 500 hours whichever comes first</li> <li>Tire Type - Cushion</li> </ul> |
| Inventory Type | Used                                                                                                                                                                                                                                                                                                                                                                    |
| Model Number   | 2C6000                                                                                                                                                                                                                                                                                                                                                                  |
| Seller         | Toromont Material Handling                                                                                                                                                                                                                                                                                                                                              |
| Deposit        | \$500.00 CAD                                                                                                                                                                                                                                                                                                                                                            |