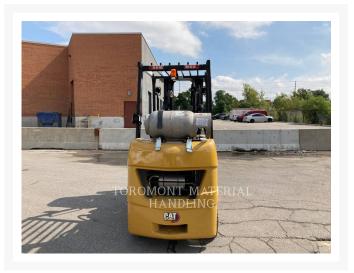

# **Additional Information**

| Manufacturer   | CATERPILLAR LIFT                                                                                                                                                                                                                                                                                                                                                        |
|----------------|-------------------------------------------------------------------------------------------------------------------------------------------------------------------------------------------------------------------------------------------------------------------------------------------------------------------------------------------------------------------------|
| Year           | 2019                                                                                                                                                                                                                                                                                                                                                                    |
| Hours          | 7,894 hours                                                                                                                                                                                                                                                                                                                                                             |
| Location       | Hamilton (Lift), ON                                                                                                                                                                                                                                                                                                                                                     |
| Serial number  | AT83F42975                                                                                                                                                                                                                                                                                                                                                              |
| Features       | <ul> <li>186" MFH/83.5" OALH/35.0" FFH Triplex Mast</li> <li>4 SECTION VALVE</li> <li>Back-up Alarm</li> <li>Capacity: 6000lb.</li> <li>Drive - 2 Wheel</li> <li>Engine Type - Propane</li> <li>Fire Extinguisher</li> <li>Forks: 48"</li> <li>Lighting</li> <li>Protection Warranty: 90 Days / 500 hours whichever comes first</li> <li>Tire Type - Cushion</li> </ul> |
| Inventory Type | Used                                                                                                                                                                                                                                                                                                                                                                    |
| Model Number   | 2C6000                                                                                                                                                                                                                                                                                                                                                                  |
| Seller         | Toromont Material Handling                                                                                                                                                                                                                                                                                                                                              |
| Deposit        | \$500.00 CAD                                                                                                                                                                                                                                                                                                                                                            |