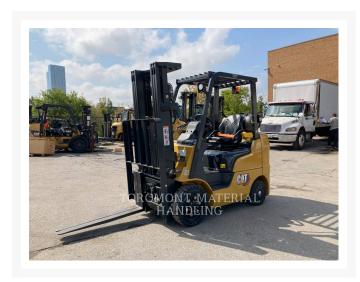

# **Additional Information**

| Manufacturer   | CATERPILLAR LIFT                                                                                                                                                                                                                                                                                                                                                        |
|----------------|-------------------------------------------------------------------------------------------------------------------------------------------------------------------------------------------------------------------------------------------------------------------------------------------------------------------------------------------------------------------------|
| Year           | 2019                                                                                                                                                                                                                                                                                                                                                                    |
| Hours          | 7,894 hours                                                                                                                                                                                                                                                                                                                                                             |
| Location       | Hamilton (Lift), ON                                                                                                                                                                                                                                                                                                                                                     |
| Serial number  | AT83F42975                                                                                                                                                                                                                                                                                                                                                              |
| Features       | <ul> <li>186" MFH/83.5" OALH/35.0" FFH Triplex Mast</li> <li>4 SECTION VALVE</li> <li>Back-up Alarm</li> <li>Capacity: 6000lb.</li> <li>Drive - 2 Wheel</li> <li>Engine Type - Propane</li> <li>Fire Extinguisher</li> <li>Forks: 48"</li> <li>Lighting</li> <li>Protection Warranty: 90 Days / 500 hours whichever comes first</li> <li>Tire Type - Cushion</li> </ul> |
| Inventory Type | Used                                                                                                                                                                                                                                                                                                                                                                    |
| Model Number   | 2C6000                                                                                                                                                                                                                                                                                                                                                                  |
| Seller         | Toromont Material Handling                                                                                                                                                                                                                                                                                                                                              |
| Deposit        | \$500.00 CAD                                                                                                                                                                                                                                                                                                                                                            |