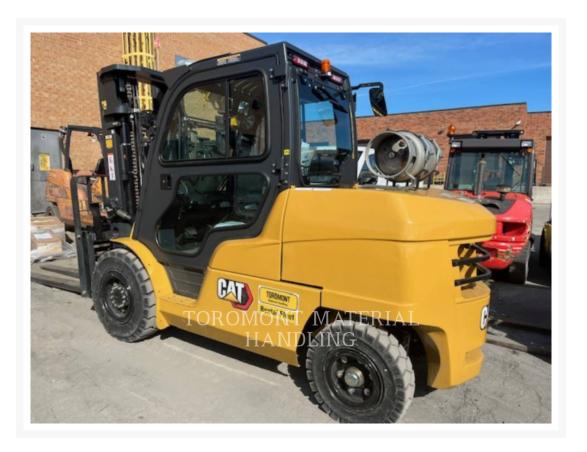

# **Additional Information**

| Manufacturer   | CATERPILLAR LIFT                                                                                                                                                                                                                                                                                                                                                                                                           |
|----------------|----------------------------------------------------------------------------------------------------------------------------------------------------------------------------------------------------------------------------------------------------------------------------------------------------------------------------------------------------------------------------------------------------------------------------|
| Year           | 2022                                                                                                                                                                                                                                                                                                                                                                                                                       |
| Hours          | 1,315 hours                                                                                                                                                                                                                                                                                                                                                                                                                |
| Location       | Woodstock (Lift), ON                                                                                                                                                                                                                                                                                                                                                                                                       |
| Serial number  | AT4011658                                                                                                                                                                                                                                                                                                                                                                                                                  |
| Features       | <ul> <li>187" MFH / 90" OALH / 42" FFH TRIPLEX MAST</li> <li>4 SECTION VALVE</li> <li>AMBER STROBE LIGHT</li> <li>Back-up Alarm</li> <li>Capacity: 8000 lb.</li> <li>Drive - 2 Wheel</li> <li>Engine Type - Propane</li> <li>Fire Extinguisher</li> <li>Forks: 48"</li> <li>Lighting</li> <li>Premium Heated Cabin</li> <li>Protection 90 Days / 500 Hours whichever comes first</li> <li>Tire Type - Pneumatic</li> </ul> |
| Inventory Type | Used                                                                                                                                                                                                                                                                                                                                                                                                                       |
| Model Number   | GP40N                                                                                                                                                                                                                                                                                                                                                                                                                      |
| Seller         | Toromont Material Handling                                                                                                                                                                                                                                                                                                                                                                                                 |
| Deposit        | \$500.00 CAD                                                                                                                                                                                                                                                                                                                                                                                                               |