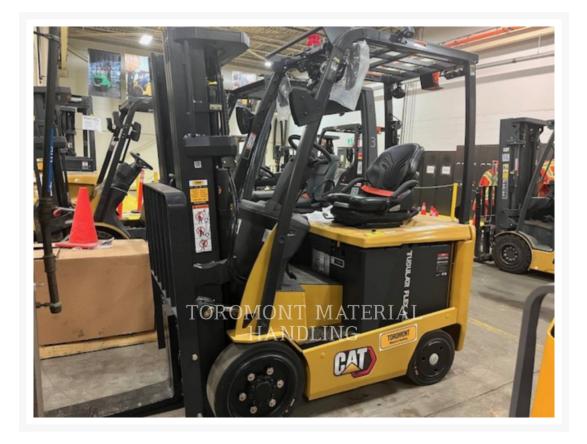

Used 2021 CATERPILLAR LIFT EC25 SS

# 2021 CATERPILLAR LIFT EC25 SS

\$39,769.64 USD\* USD price is for information only. Payment on the site is in Canadian dollars

\$55,419.00 CAD

## **Additional Information**

| Manufacturer   | CATERPILLAR LIFT                                                                                                                                                                                                                                                                                                                                                             |
|----------------|------------------------------------------------------------------------------------------------------------------------------------------------------------------------------------------------------------------------------------------------------------------------------------------------------------------------------------------------------------------------------|
| Year           | 2021                                                                                                                                                                                                                                                                                                                                                                         |
| Hours          | 1,000 hours                                                                                                                                                                                                                                                                                                                                                                  |
| Location       | Concord (Lift), ON                                                                                                                                                                                                                                                                                                                                                           |
| Serial number  | ATB30B50737                                                                                                                                                                                                                                                                                                                                                                  |
| Features       | <ul> <li>188.5" MFH/83.5" OALH/35.0" FFH Triplex Mast</li> <li>4 SECTION VALVE</li> <li>AMBER STROBE LIGHT</li> <li>Back-up Alarm</li> <li>Capacity: 5000 lb.</li> <li>Drive - 2 Wheel</li> <li>Engine Type - Electric</li> <li>Forks: 48"</li> <li>Lighting</li> <li>Protection Warranty: 90 Days / 500 hours whichever comes first</li> <li>Tire Type - Cushion</li> </ul> |
| Inventory Type | Used                                                                                                                                                                                                                                                                                                                                                                         |
| Model Number   | EC25 SS                                                                                                                                                                                                                                                                                                                                                                      |
| Seller         | Toromont Material Handling                                                                                                                                                                                                                                                                                                                                                   |
| Deposit        | \$500.00 CAD                                                                                                                                                                                                                                                                                                                                                                 |