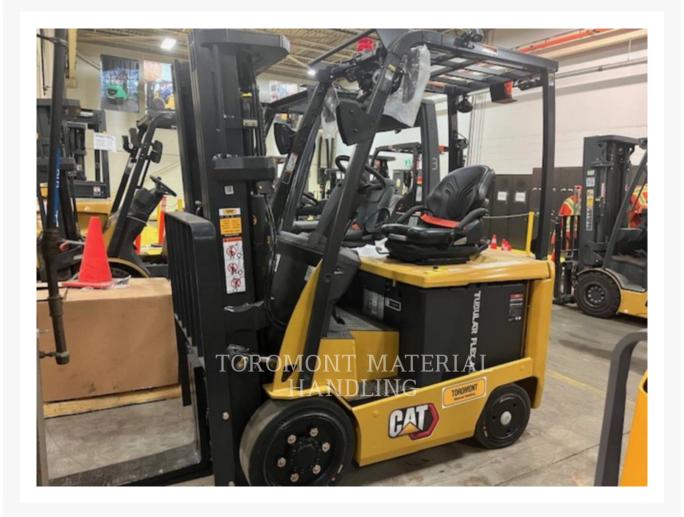

Used 2021 CATERPILLAR LIFT EC25 SS

# 2021 CATERPILLAR LIFT EC25 SS

\$39,769.64 USD\* USD price is for information only. Payment on the site is in Canadian dollars

\$55,419.00 CAD

## **Additional Information**

| Manufacturer   | CATERPILLAR LIFT                                                                                                                                                                                                                                                                                                                                                             |
|----------------|------------------------------------------------------------------------------------------------------------------------------------------------------------------------------------------------------------------------------------------------------------------------------------------------------------------------------------------------------------------------------|
| Year           | 2021                                                                                                                                                                                                                                                                                                                                                                         |
| Hours          | 1,000 hours                                                                                                                                                                                                                                                                                                                                                                  |
| Location       | Concord (Lift), ON                                                                                                                                                                                                                                                                                                                                                           |
| Serial number  | ATB30B50737                                                                                                                                                                                                                                                                                                                                                                  |
| Features       | <ul> <li>188.5" MFH/83.5" OALH/35.0" FFH Triplex Mast</li> <li>4 SECTION VALVE</li> <li>AMBER STROBE LIGHT</li> <li>Back-up Alarm</li> <li>Capacity: 5000 lb.</li> <li>Drive - 2 Wheel</li> <li>Engine Type - Electric</li> <li>Forks: 48"</li> <li>Lighting</li> <li>Protection Warranty: 90 Days / 500 hours whichever comes first</li> <li>Tire Type - Cushion</li> </ul> |
| Inventory Type | Used                                                                                                                                                                                                                                                                                                                                                                         |
| Model Number   | EC25 SS                                                                                                                                                                                                                                                                                                                                                                      |
| Seller         | Toromont Material Handling                                                                                                                                                                                                                                                                                                                                                   |
| Deposit        | \$500.00 CAD                                                                                                                                                                                                                                                                                                                                                                 |